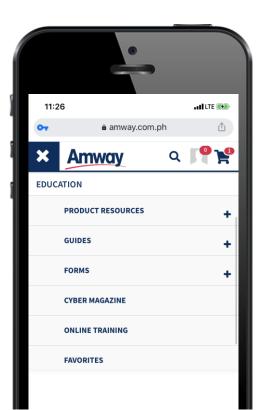

# ACCESS ONLINE COURSES IN 4 EASY STEPS

LOG ON TO
WWW.AMWAY.COM.PH

CLICK "EDUCATION"

CLICK
"ONLINE TRAINING"

CLICK
DESIRED COURSE