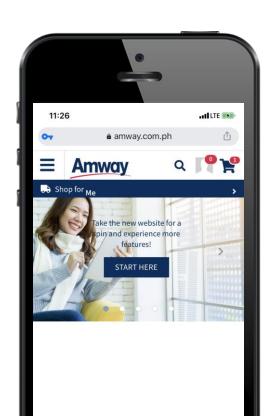

# ACCESS ONLINE COURSES IN 4 EASY STEPS

LOG ON TO
WWW.AMWAY.COM.PH

CLICK "EDUCATION"

CLICK
"ONLINE TRAINING"

CLICK
DESIRED COURSE