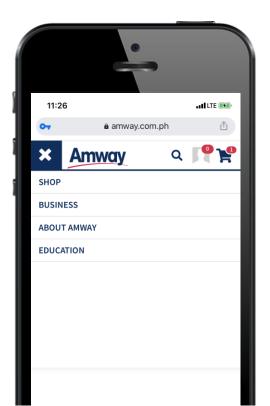

# ACCESS ONLINE COURSES IN 4 EASY STEPS

LOG ON TO
WWW.AMWAY.COM.PH

CLICK "EDUCATION"

CLICK
"ONLINE TRAINING"

CLICK
DESIRED COURSE