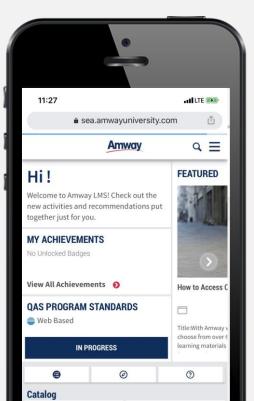

## ACCESS ONLINE COURSES IN 4 EASY STEPS

1

## LOG ON TO WWW.AMWAY.COM.PH

CLICK "EDUCATION"

2

CLICK "ONLINE TRAINING"

CLICK DESIRED COURSE

4