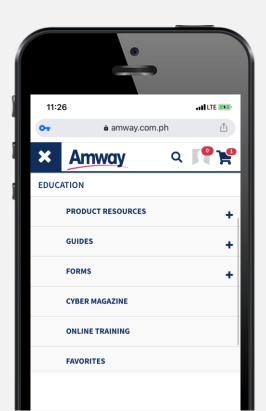

## ACCESS ONLINE COURSES IN 4 EASY STEPS

1

## LOG ON TO WWW.AMWAY.COM.PH

CLICK "EDUCATION"

2

CLICK "ONLINE TRAINING"

CLICK DESIRED COURSE

4