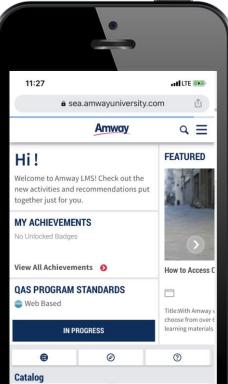

| 29                                                                                                                                                                   | 30  |                                                                                   |

# Social Selling Workshop

Learn how to create content, connect with online communities, and navigate the DOs and DON'Ts of social media to grow your presence and support your Amway business online.



#### **TOPICS:**

- What is Social Selling
- Social Media Trends and Statistics
- Content Strategy: The 4Cs
- Digital Communications Standards
- Building and Growing Online Communities
- Social Media Best Practices



#### DATE & VENUE:

MAP Makati: May 3, 2025 | 8AM – 5PM

## ACCESS ONLINE COURSES IN 4 EASY STEPS



FAVORITES





## ACCESS TRAINING RESOURCES ON AMWAY NOW





CALENDAR

**NEWSLETTER** 

VIDEOS

PRESENTATION

## **CONNECT WITH US!**



5