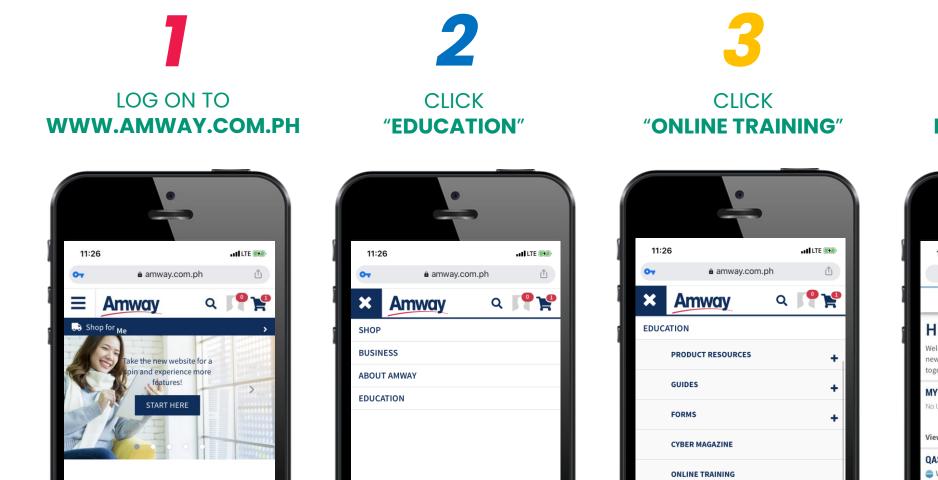

| 29                                                                                                                                                                   | 30  |                                                                                   |

# Social Selling Workshop

Learn how to create content, connect with online communities, and navigate the DOs and DON'Ts of social media to grow your presence and support your Amway business online.



#### **TOPICS:**

- What is Social Selling
- Social Media Trends and Statistics
- Content Strategy: The 4Cs
- Digital Communications Standards
- Building and Growing Online Communities
- Social Media Best Practices



#### DATE & VENUE:

MAP Makati: May 3, 2025 | 8AM – 5PM

## ACCESS ONLINE COURSES IN 4 EASY STEPS



FAVORITES





## ACCESS TRAINING RESOURCES ON AMWAY NOW





CALENDAR

**NEWSLETTER** 

VIDEOS

PRESENTATION

## **CONNECT WITH US!**



5