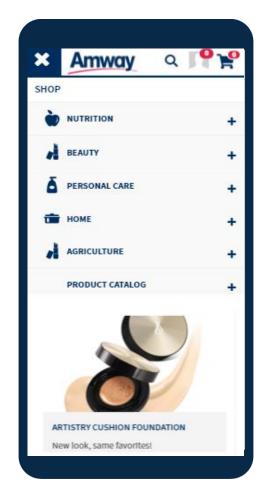

## Easy steps to Create SOP Profile

Tap the SHOP button from dropdown menu
 Select the Category followed by the Subcategory

3. Look for the **SOP** icon at the upper left side in the Product Listing Page