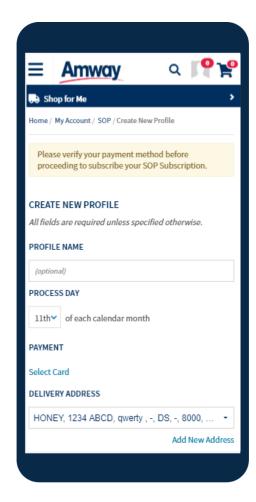

6. To create new SOP Profile, verify **Payment method** first before proceeding. Payment method can be changed anytime

7. On successful payment verification, user gets success message and **Create** button is activated