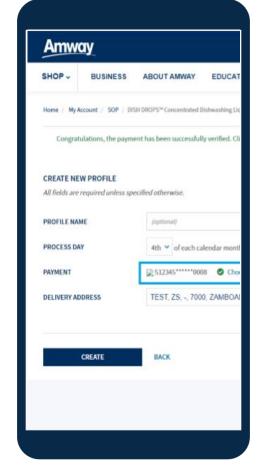

6. To create new SOP Profile, verify **Payment method** first before proceeding. Payment method can be changed anytime

7. On successful payment verification, user gets success message and **Create** button is activated