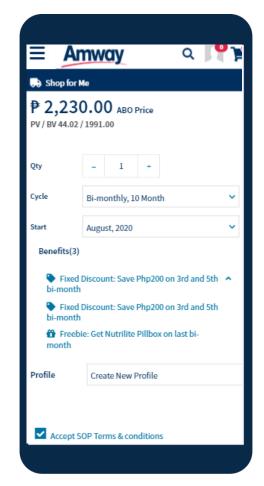

4. Click Add to
SOP and be
redirected to SOP
Product Detail
Page

5. In the **SOP PDP Page,** edit variant,
quantity, cycle,
start date, auto
continue option
and **Profile settings.** Finish
by accepting T&C

6. To create new SOP Profile, verify **Payment method** first before proceeding. Payment method can be changed anytime

7. On successful payment verification, user gets success message and **Create** button is activated