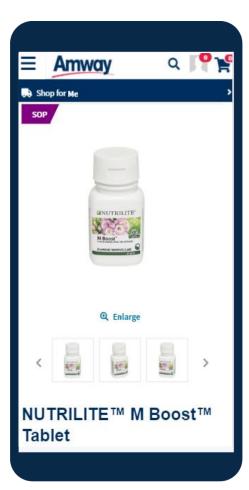

4. Click Add to
SOP and be
redirected to SOP
Product Detail
Page

5. In the **SOP PDP Page,** edit variant,
quantity, cycle,
start date, auto
continue option
and **Profile settings.** Finish
by accepting T&C