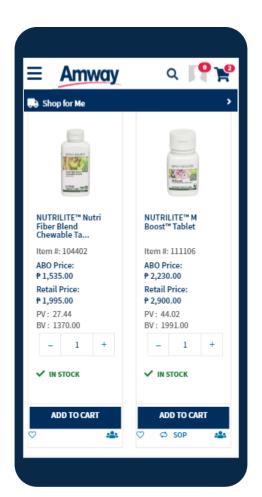

## Easy steps to Create SOP Profile

Tap the SHOP button from dropdown menu
 Select the Category followed by the Subcategory

3. Look for the **SOP** icon at the upper left side in the Product Listing Page