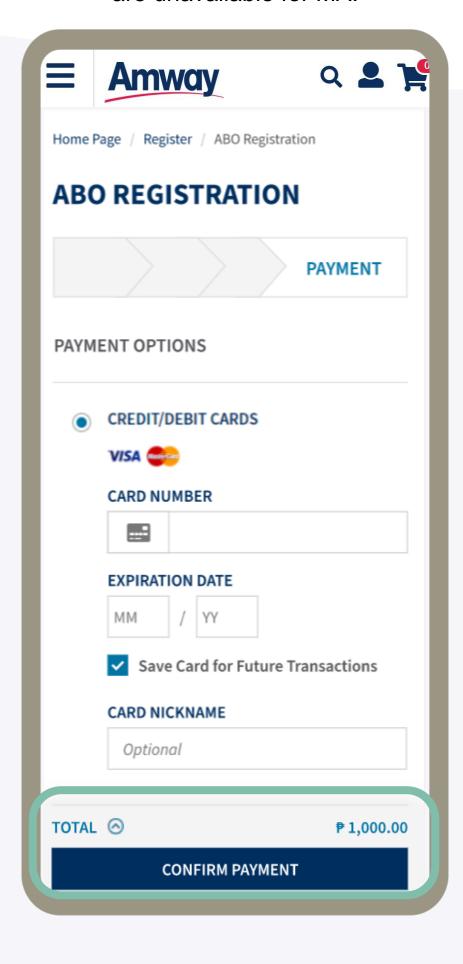

## Select Confirm Payment

Choose your payment option and enter the required payment information.