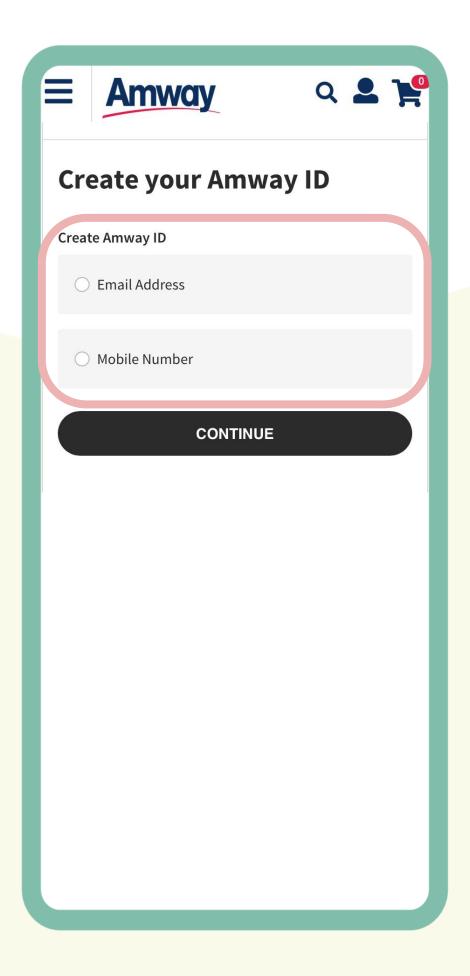

#### **Select Login Method**

Choose to create your Amway ID via Email Address or Mobile Number.

### **Select Login Method**

Choose to create your Amway ID via Email Address or Mobile Number.