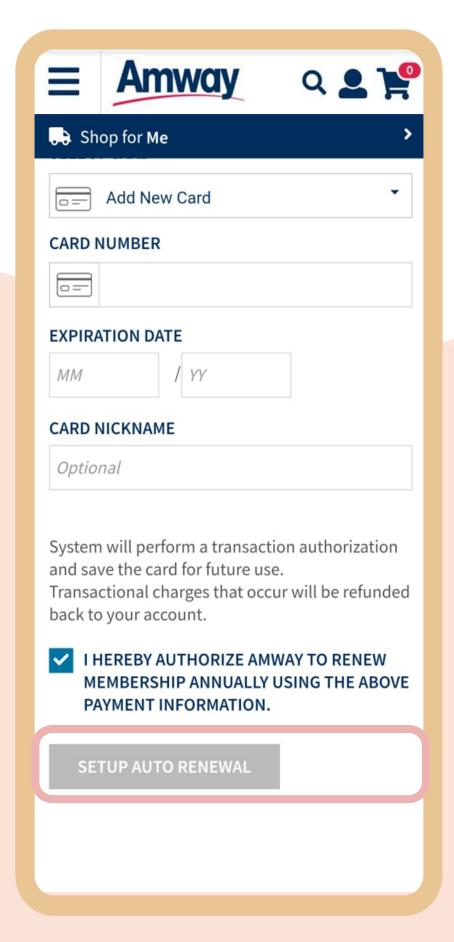

## Select Payment Mode

Enter your card details and tap **Setup Auto Renewal** to confirm your renewal.

Note: AES Membership auto renews for product purchase made every 6months.