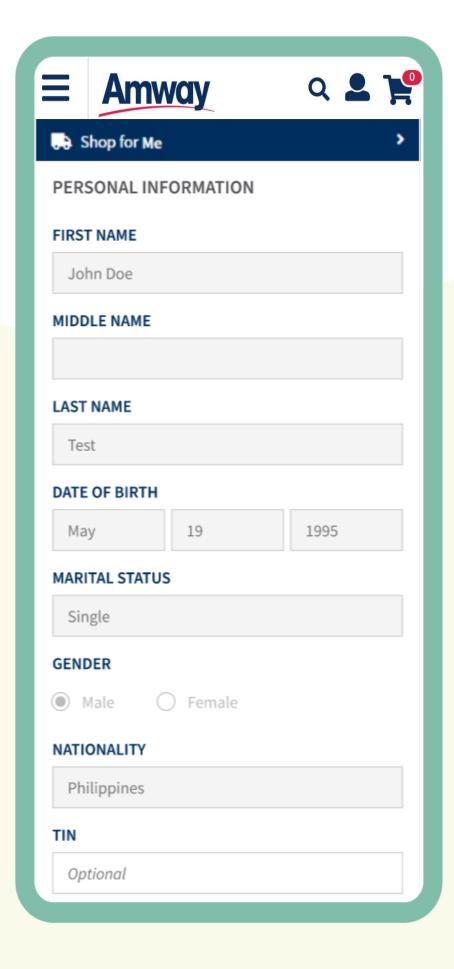

ee to Terms** and Conditions

Select Auto Renewal.

Review the renewal fee, then mark the **I Agree** checkbox.







## Select Payment Mode

Enter your card details and tap **Setup Auto Renewal** to confirm your renewal.

Note: AES Membership auto renews for product purchase made every 6months.







## Convert From AE Shopper to ABO

Quick Guide To Easy Sign-Up





### Log In to My Account

After login, select the My Account icon to expand.







### Select ABO Conversion

Expand the **Account Information** tab to view conversion details. Fill in the mandatory fields.







### **Enter Sponsor ABO Number**

A confirmation notice will appear at the bottom of the text box if your Sponsor ABO Number is confirmed.







## Check Your Details

Mandatory information will be pre-filled.







## Upload Required ID

Select your ID Type. Then upload a front and back ID with a photo of your signature.

The file size should not exceed 5MB in PNG, JPG or PDF format.







### **Enter Payment Information**

Mark the **Add Bank Account** checkbox. Select the bank account type.

#### Choose

between **Bank Account** or **GCash** a nd fill up the details.







### Add Co-Applicant

Enter your co-applicant's details including personal information and contact details.







## **Agree to Terms and Conditions**

Go through the Terms and Conditions. Then mark the checkbox to agree to the terms and conditions.

When done, click Next.







## Pay Conversion Fee

You will be redirected to the purchase tab. Tap **Proceed** to continue your conversion process.

The ABO conversion fee