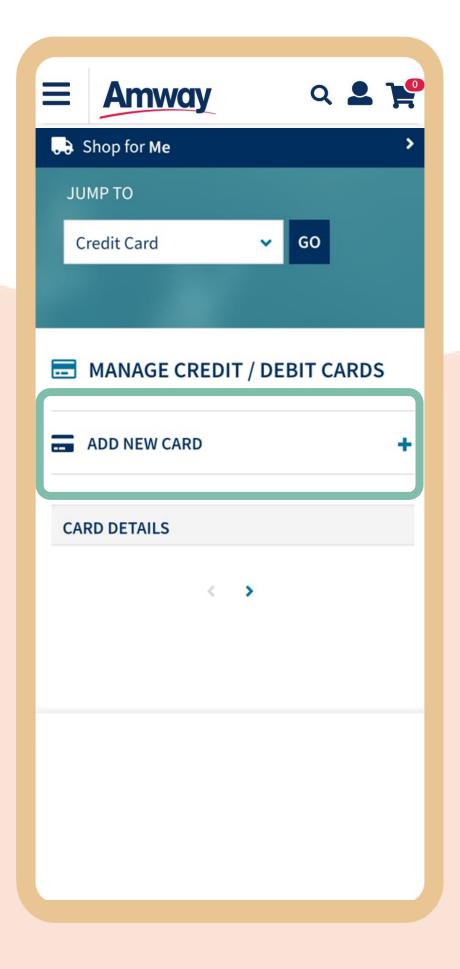

### **Tap Add New Card**

Enter the your credit or debit card details and tap **Add Card.** 