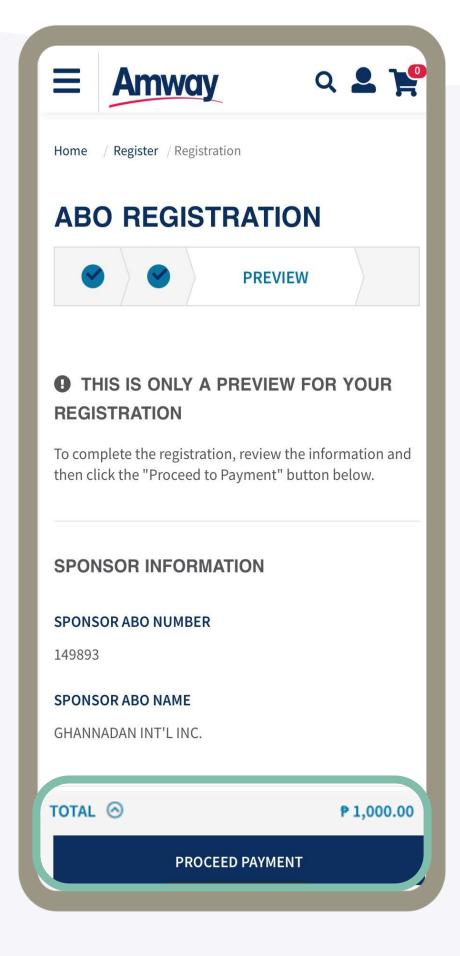

## Preview ABO Registration

Ensure all details on your ABO registration are correct. Once checked, tap **Proceed To Payment..** 