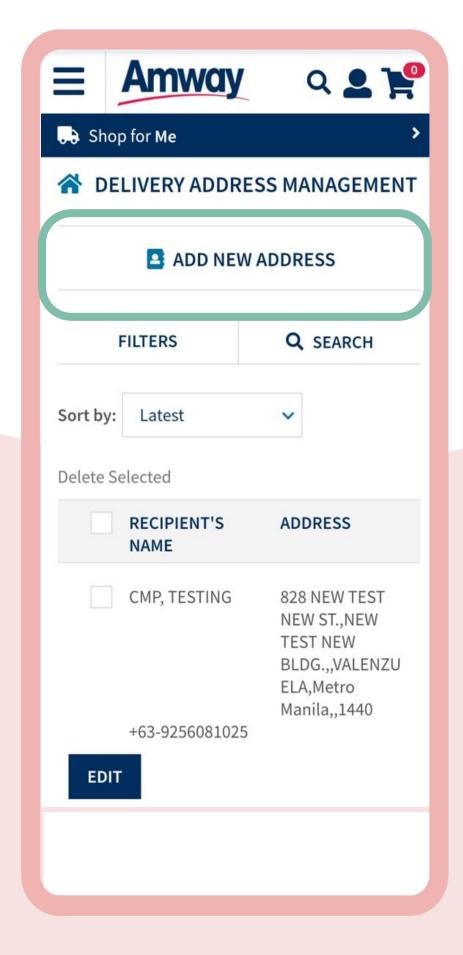

### **Manage Address**

In **Delivery Address Management**, edit, delete existing delivery address or set new primary address.