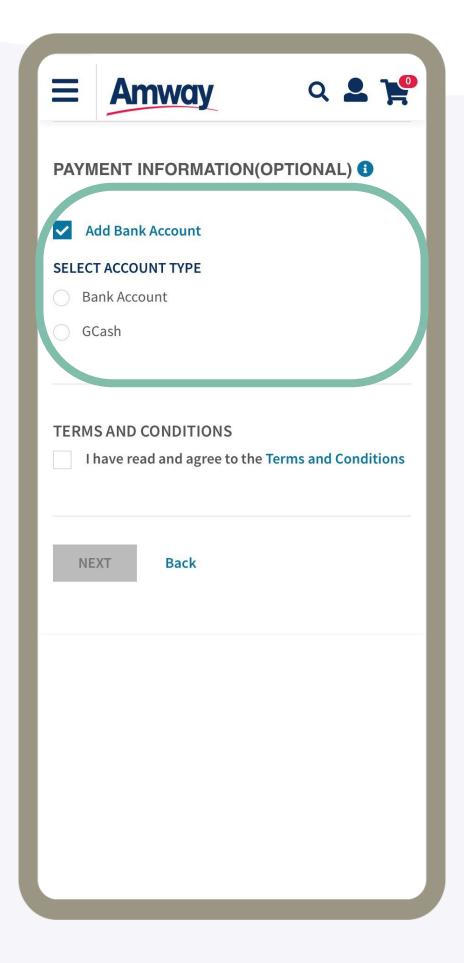

## **Enter Payment Information**

Mark the Add Bank Account checkbox. Select the bank account type.

Choose

between **Bank Account** or **GCash** and fill up the details.