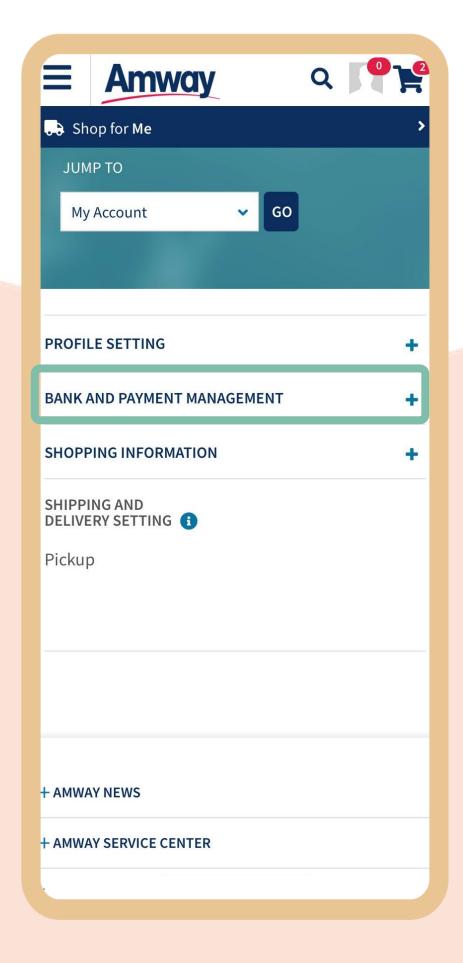

### **Tap My Account**

Select Bank and Payment Management under the My Account section.

# Tap Credit Card Management

Expand the Bank and Payment Management tab to access the payment management dropdown list.