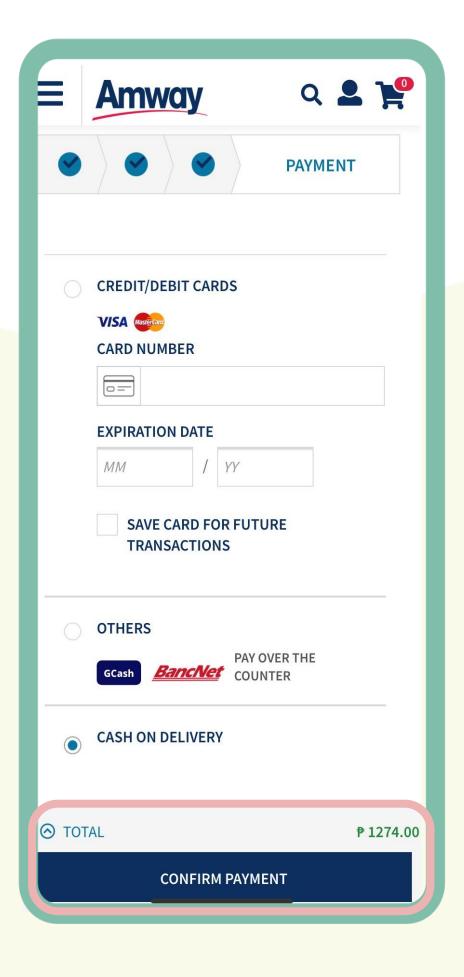

## Select Confirm Payment

Choose your payment option and enter the required payment information.