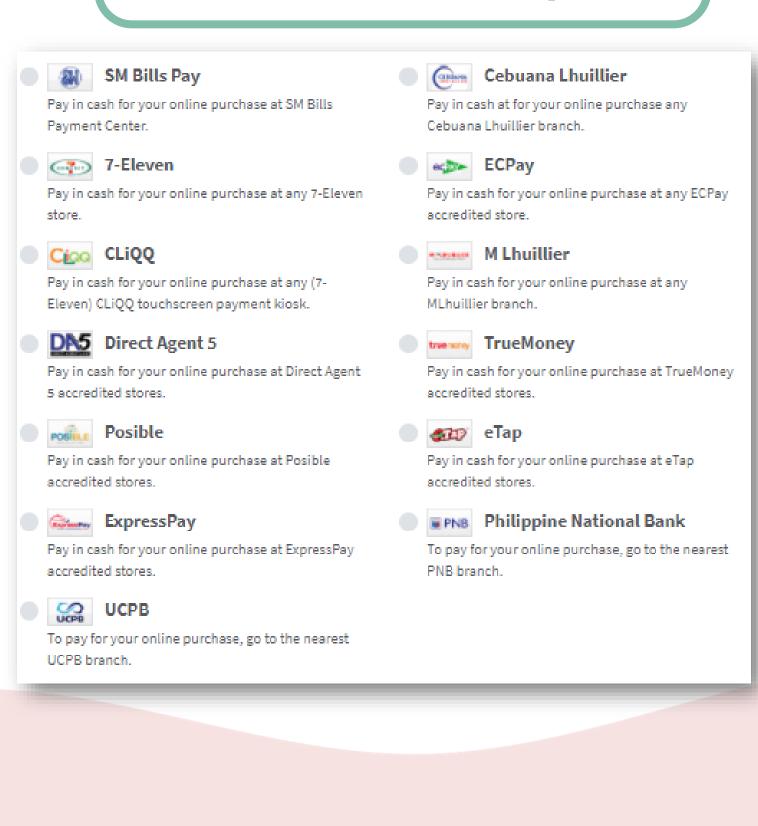

Cart**.





#### **Nutrition**



#### **Beauty**





#### **Personal Care**









#### Home









**Amway** 



## **Tap Proceed To Cart**

Ensure you meet the minimum purchase amount of ₱1,000. Once done, continue to the next step.







#### **Enter Shipping Details**

Choose your delivery options between Delivery or Pick Up. Fill up the required details and click **Proceed**.







#### **Review Order**

Check your order summary and tap **Proceed.** 

To add coupons, if any tap on **Apply Coupon**.







## Preview ABO Registration

Ensure all details on your ABO registration are correct. Once checked, tap **Proceed To Payment..** 







## Select Confirm Payment

Choose your payment option and enter the required payment information.





#### **Over The Counter Options**







## Registration Successful

After payment, you will be redirected to ABO Registration Success page.

View your ABO account details before creating your Amway ID.







#### **Create Amway ID**

After successful registration, tap **Create Amway ID**.







#### **Select Login Method**

Choose to create your Amway ID via Email Address or Mobile Number.







#### **Set Login Details**

Enter your email address or mobile number.

Add new password. Then, tap **Continue**.







#### **Verify Email Address**

Enter the one-time verification code sent to your email address. Tap **Verify** to create your Amway ID.

If you did not receive your verification code, tap **Resend Code**.



#### **About Amway ID**



Your Amway ID should be your unique email address or mobile number.



Passw