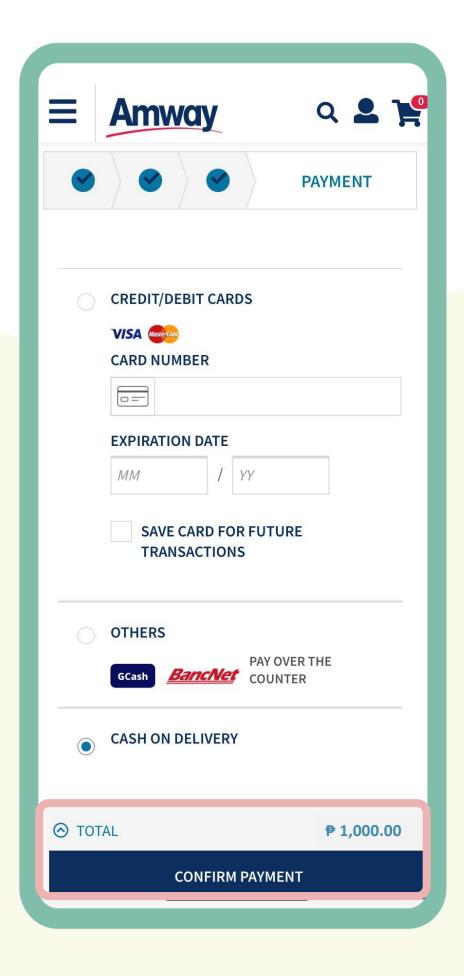

# Select Confirm Payment

Choose your payment option and enter the required payment information.