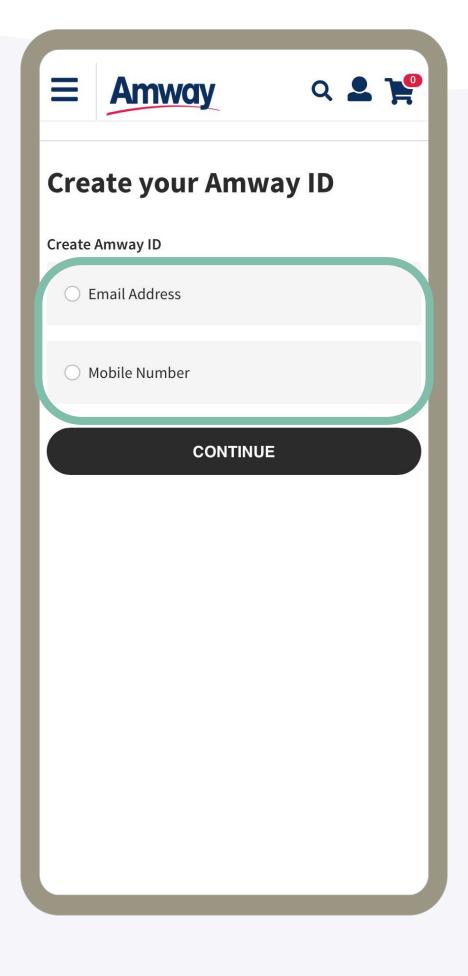

#### **Select Login Method**

Choose to create your Amway ID via Email Address or Mobile Number.