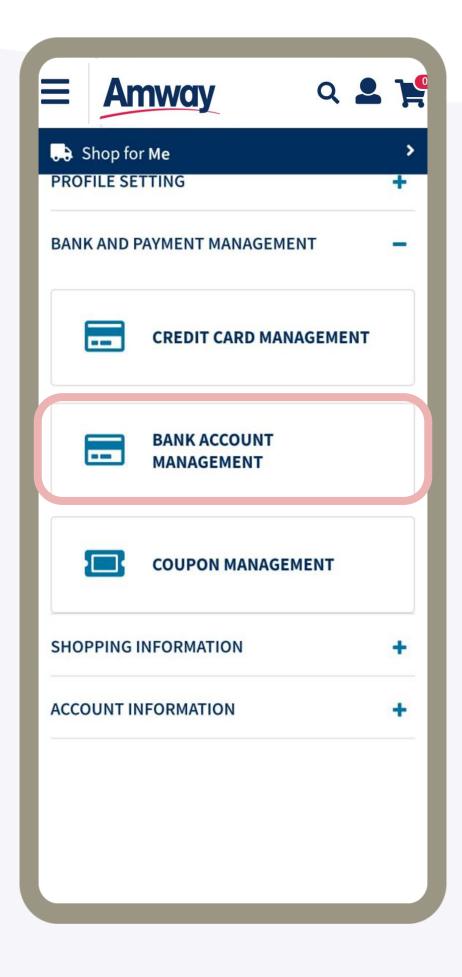

# Tap Bank Account Management

Expand the **Bank and Payment Management** tab to access the payment management dropdown list.

Bonus Payment and Gcash Account will be shown.

### **Tap Bonus Payment**

Select Configure Bank Account to edit your bank account and select Save.

Choose from **37 available banks**. Refer to page 137.

### Tap Gcash Account

Select **Edit** to configure your Gcash account number and select **Save**.