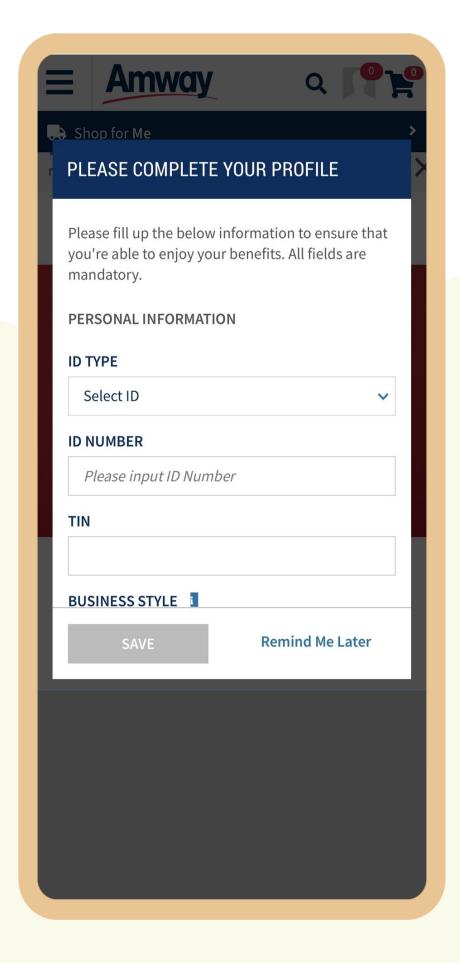

# **Enter Personal Information**

Any missing information during registration must be completed here.

### **Enter Payment Information**

Under your profile, fill your bank details. All fields are mandatory.

You can choose between Bank Account or GCash.

### **Enter Co- Applicant Information**

Under your profile, fill your coapplicant details. All fields are mandatory.

### **Complete Profile**

Tap **Save**. Your profile is now complete for you to enjoy Amway!

Note: You are allowed to skip profile setup up to 3 times.