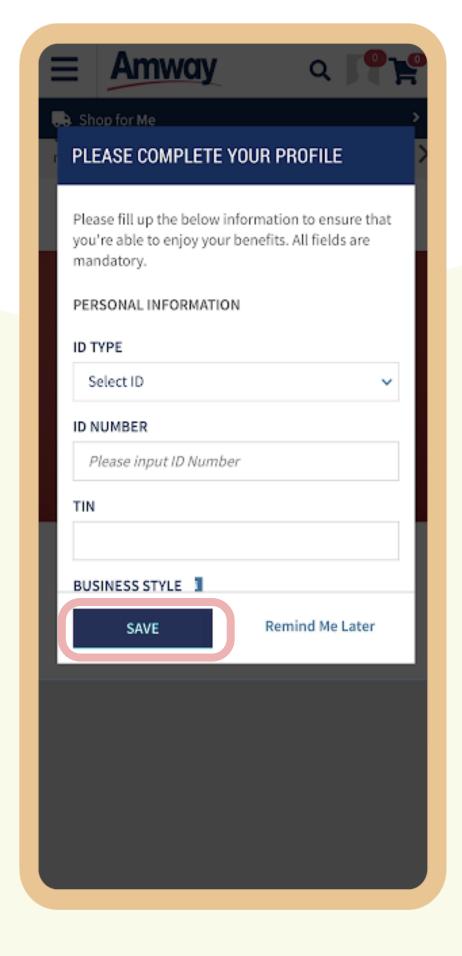

### **Complete Profile**

Tap **Save**. Your profile is now complete for you to enjoy Amway!

Note: You are allowed to skip profile setup up to 3 times.