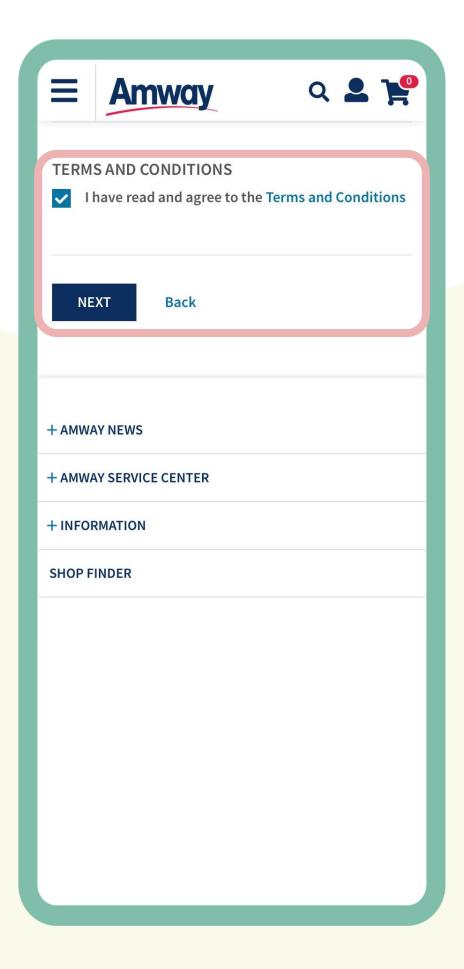

## Agree to Terms and Conditions

Go through the **Terms and Conditions.** Then mark the checkbox to agree to the terms and conditions.

When done, click Next.