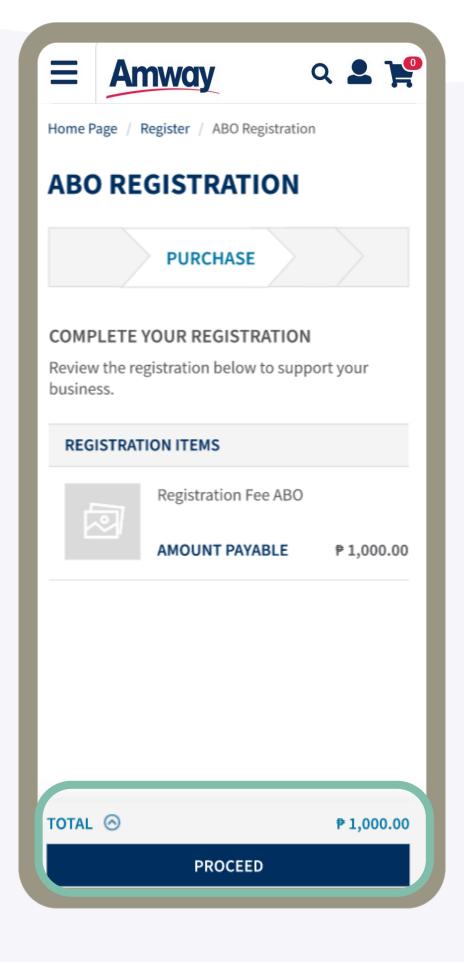

## Preview ABO Registration

Ensure all details on your ABO registration are correct. Once checked, tap **Proceed To Payment..** 