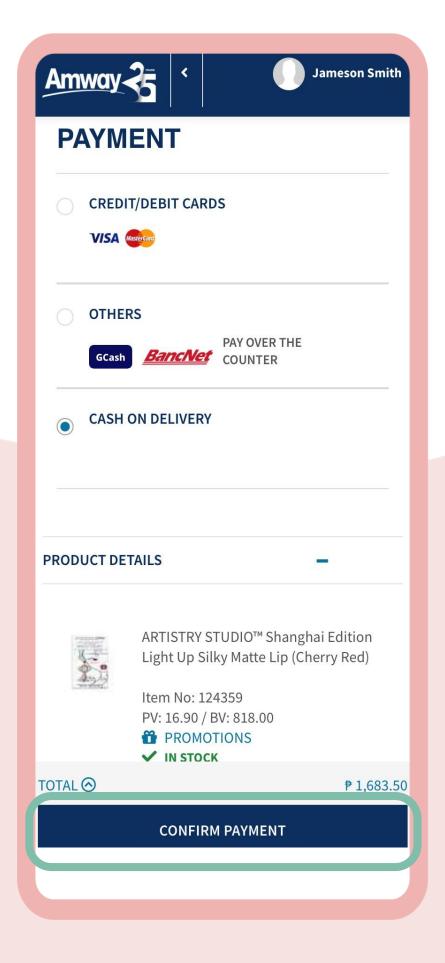

## Select Confirm Payment

Choose your payment option and enter the required payment information.

## Select Proceed To Payment

Choose your payment option and enter the required payment information to complete your purchase. Next, tap **Confirm Payment**.