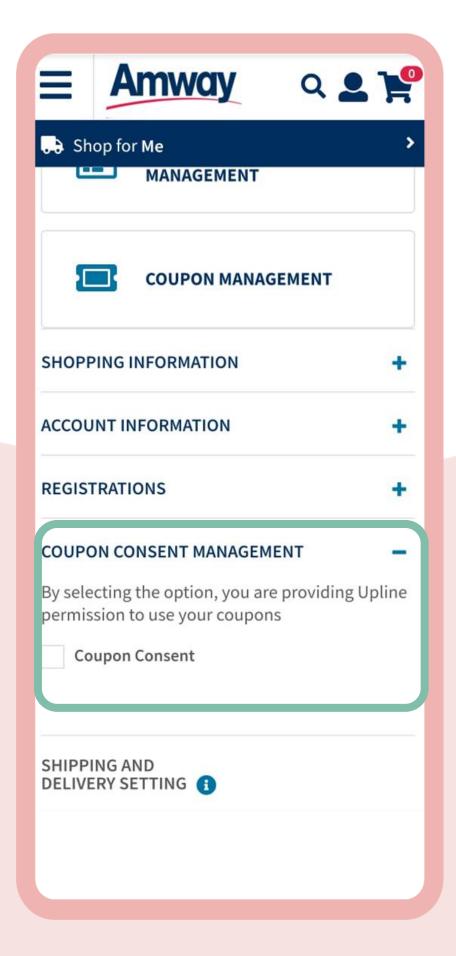

### **Manage Coupons**

Select Coupon Consent Management submenu to grant an upline the permission to use existing coupons on your behalf.