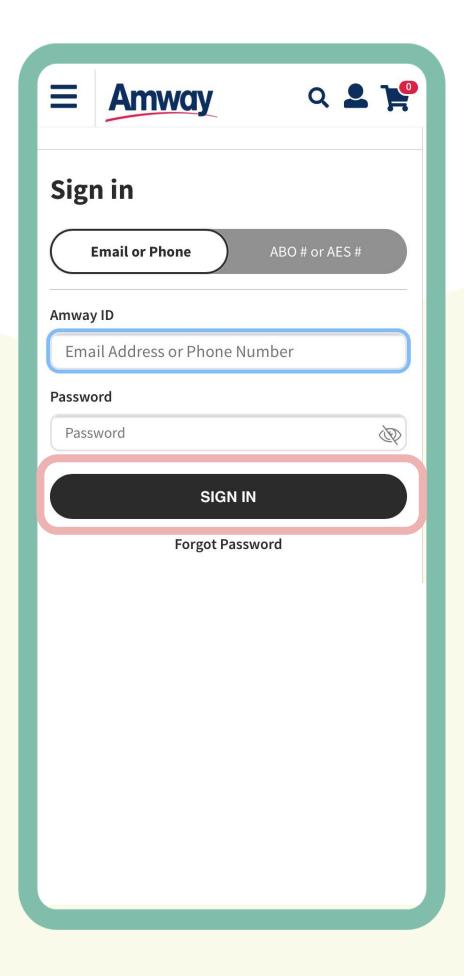

### Tap the Cart Icon

Upon clicking the **Cart** icon at the top right, you will be redirected to the Login To Amway page. Select **Log In**.

### Log In To Amway

Enter your login details. You will be redirected immediately to shopping cart page.