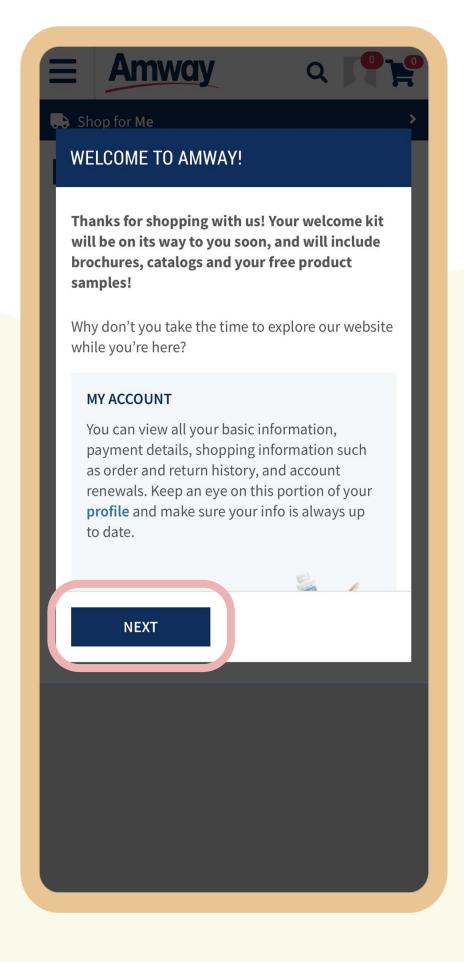

### View Welcome Message

Get information on how to make a first-time purchase, training, rewards and more.

Once you are done reading, tap Next.