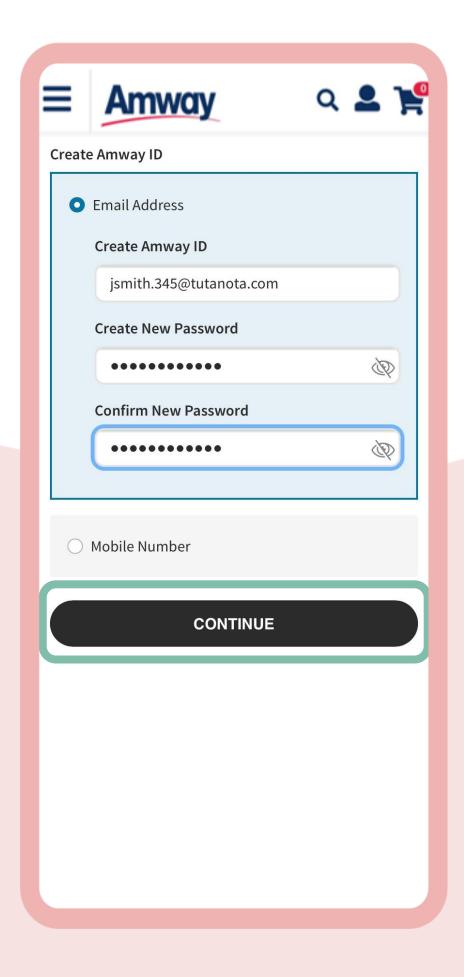

#### **Set Login Details**

Enter your email address or mobile number.

Add new password. Then, tap **Continue**.