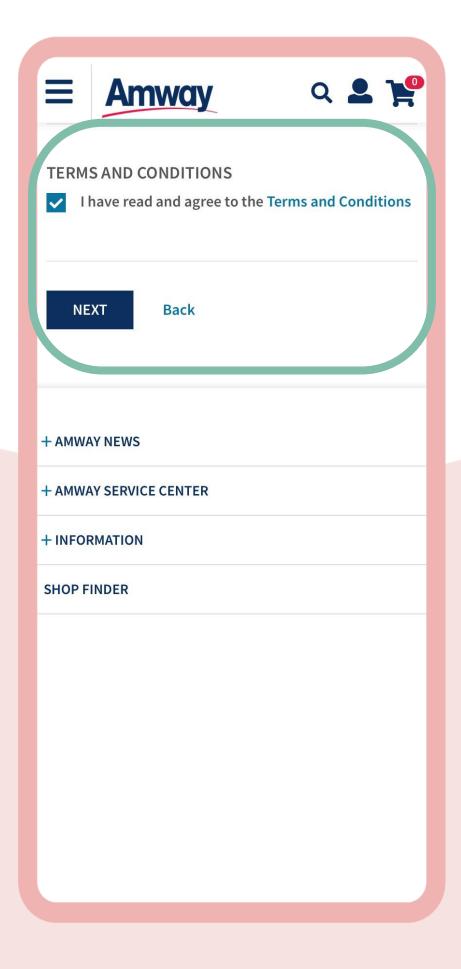

## Agree to Terms and Conditions

Go through the **Terms and Conditions.** Then mark the checkbox to agree to the terms and conditions.

When done, click Next.

# Agree to Terms and Conditions

Go through the Terms and Conditions. Then mark the checkbox to agree to the terms and conditions. When done, click **Next.** 

# Agree to Terms and Conditions

Go through the **Terms** and **Conditions**. Then mark the checkbox to agree to the terms and conditions.

When done, click Next.

## **Agree to Terms and Conditions**

Go through the Terms and Conditions. Then mark the checkbox to agree to the terms and conditions.

When done, click Next.

# Accept The AE Shopper Agreement

Go through the Terms and Conditions. Then mark the checkbox to agree to the terms and conditions.

When done, click Convert Now.