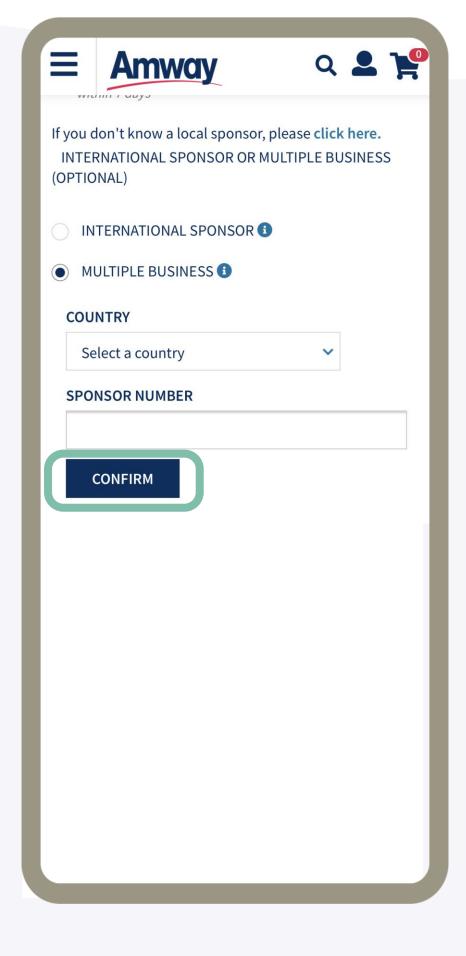

#### Select Multiple Businesses

Choose country and enter the sponsor number.

\*By clicking **CONFIRM**, system will check if the entered information is valid.