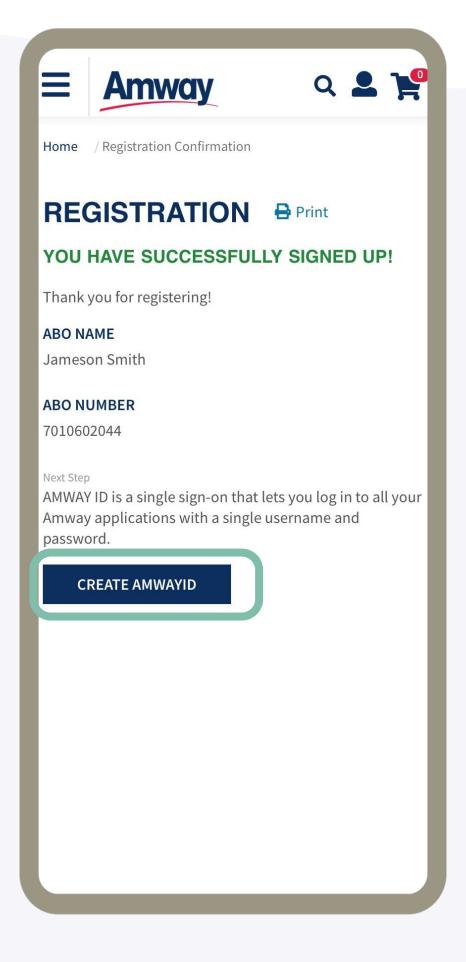

#### **Create Amway ID**

After successful registration, tap **Create Amway ID**.