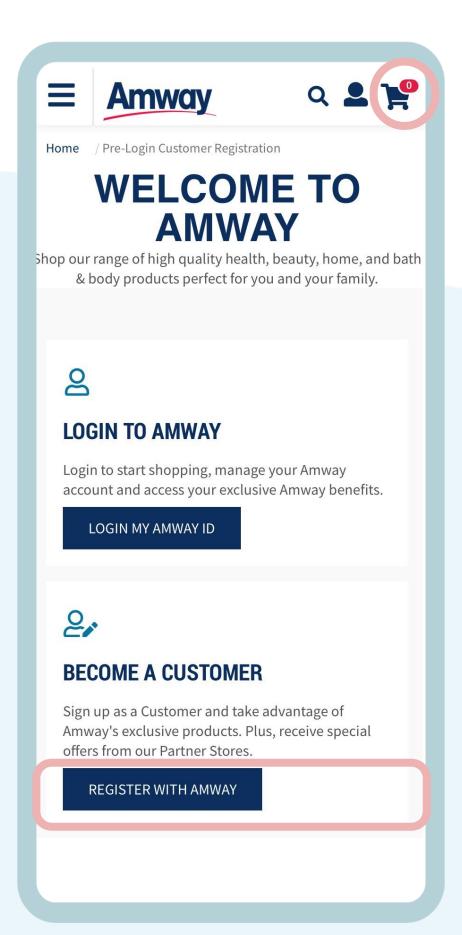

#### Tap the My Account icon

Select **Register Here** under the Homepage.

#### Select Become An ABO

Register your interest to become an ABO. Tap **Start Your Business.** 