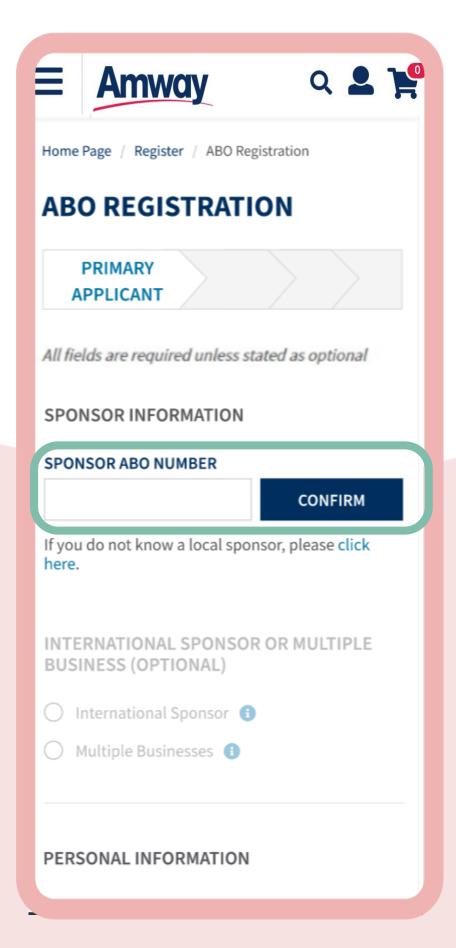

## **Enter Sponsor ABO Number**

Click **Confirm** when done. If you do not know a local sponsor, tap on **Click Here**. The system will automatically select a sponsor through the Leads Program.