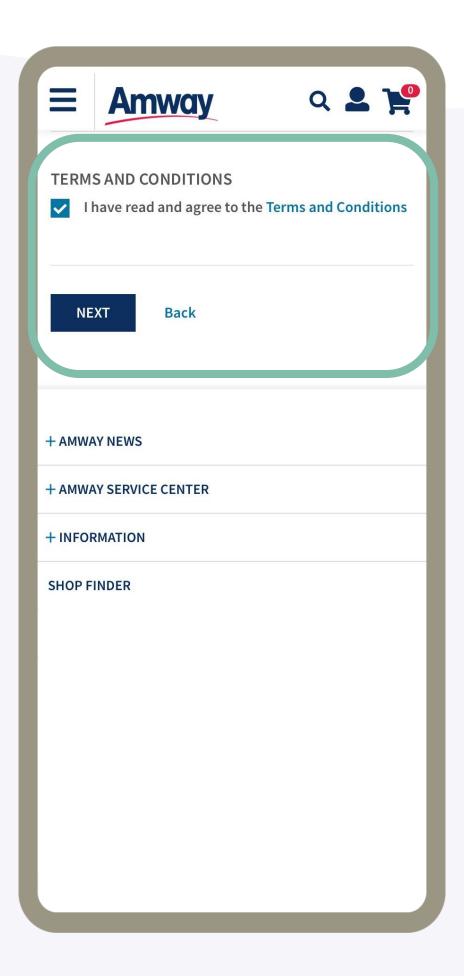

## Agree to Terms and Conditions

Go through the **Terms and Conditions.** Then mark the checkbox to agree to the terms and conditions.

When done, click Next.