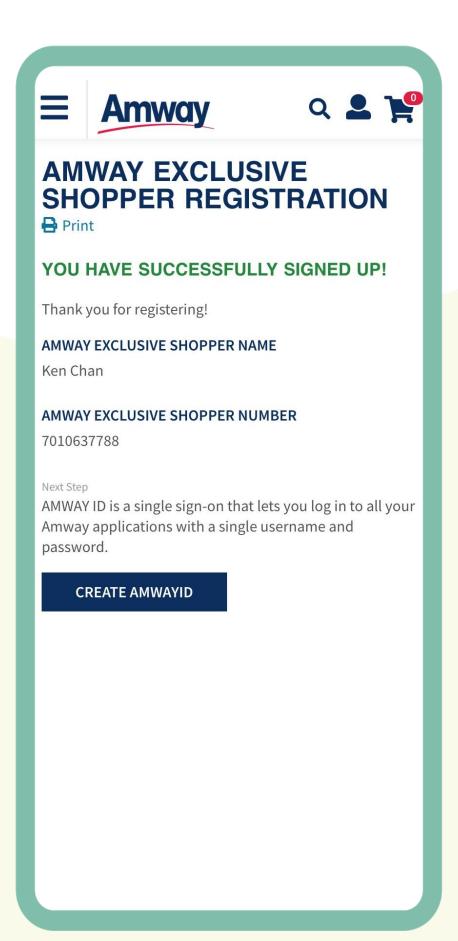

# Registration is Successful

After payment, you will be redirected to the AE Shopper Registration Success page.

View your AE Shopper account details before creating your Amway ID.

## Registration Successful

After payment, you will be redirected to ABO Registration Success page.

View your ABO account details before creating your Amway ID.