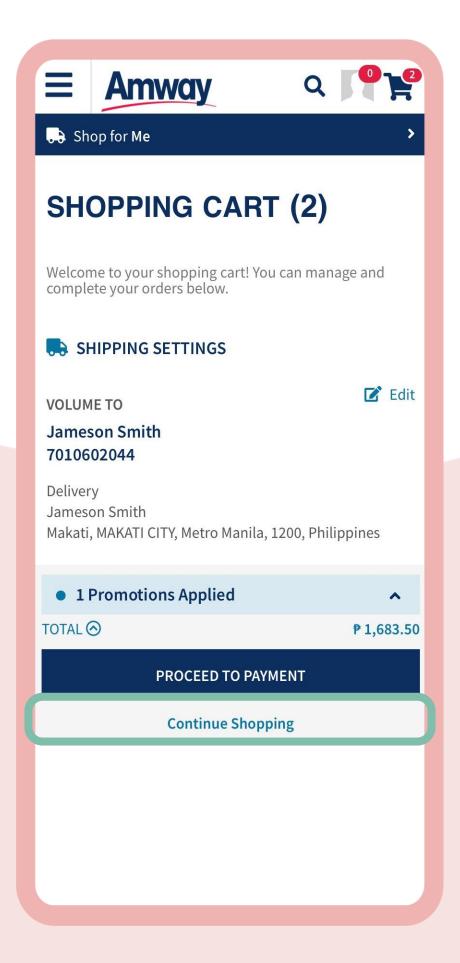

### **Continue Shopping**

Tap **Continue Shopping** to browse through products

Skip this step if you are ready to make a payment.