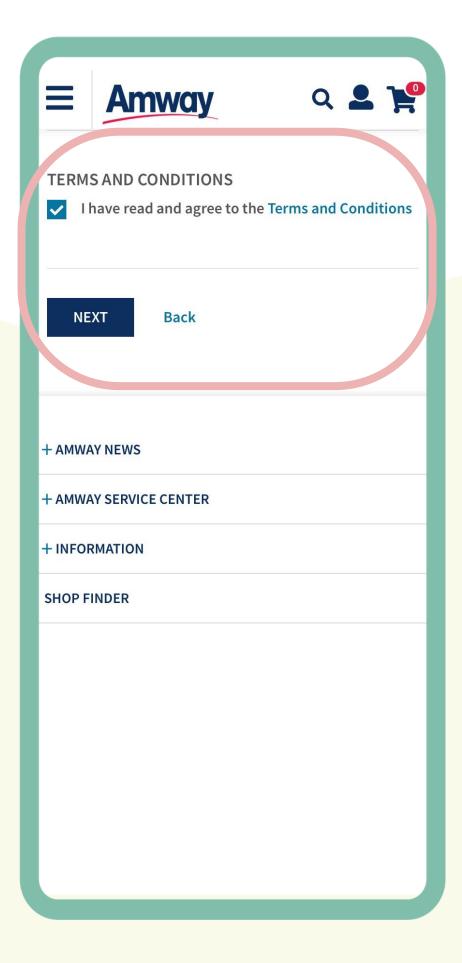

## Agree to Terms and Conditions

Go through the **Terms and Conditions.** Then mark the checkbox to agree to the terms and conditions.

When done, click Next.

# Agree to Terms and Conditions

Go through the Terms and Conditions. Then mark the checkbox to agree to the terms and conditions. When done, click **Next.** 

# Agree to Terms and Conditions

Go through the **Terms** and **Conditions**. Then mark the checkbox to agree to the terms and conditions.

When done, click Next.

## **Agree to Terms and Conditions**

Go through the Terms and Conditions. Then mark the checkbox to agree to the terms and conditions.

When done, click Next.

# Accept The AE Shopper Agreement

Go through the Terms and Conditions. Then mark the checkbox to agree to the terms and conditions.

When done, click Convert Now.