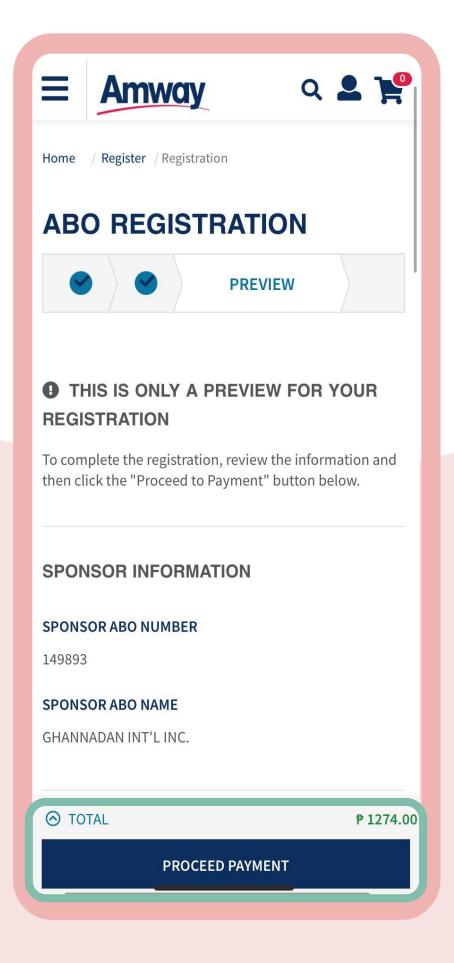

## Preview ABO Registration

Ensure all details on your ABO registration are correct. Once checked, tap **Proceed To Payment..** 