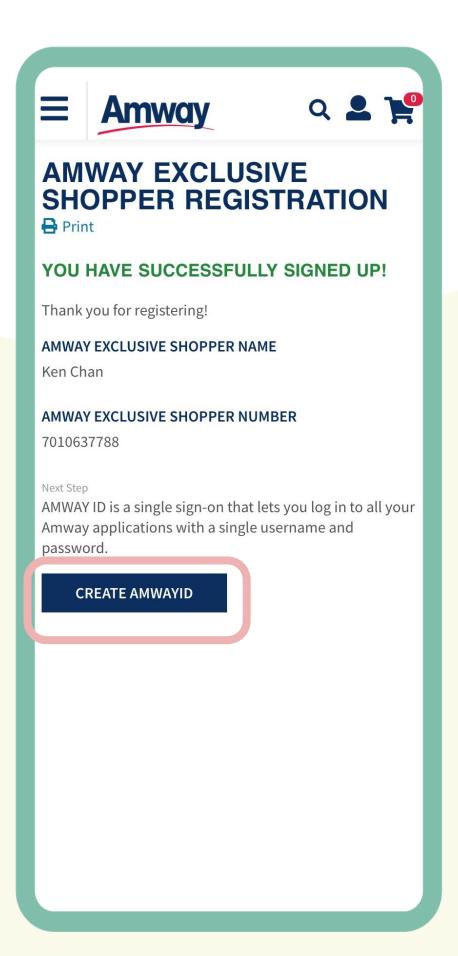

#### **Create Amway ID**

#### **Create Amway ID**

After successful registration, tap **Create Amway ID**.