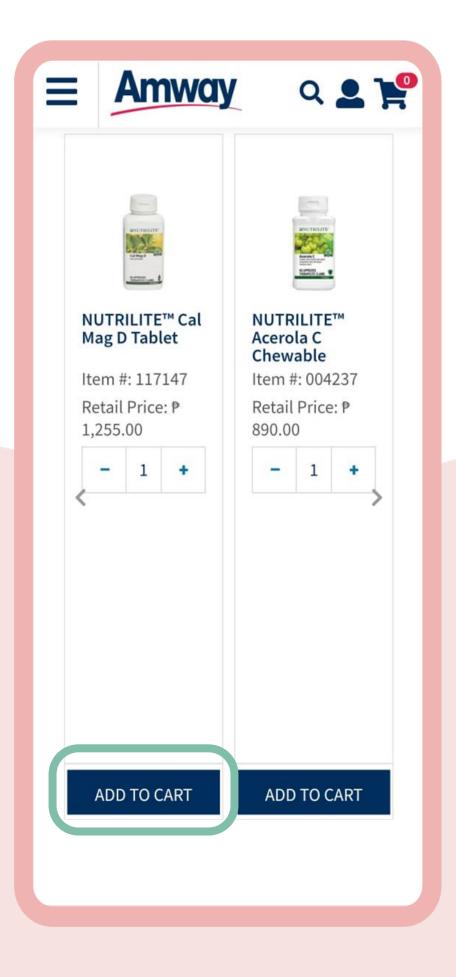

## Add Products To Cart

Select products to make a purchase. Then tap, Add To Cart.