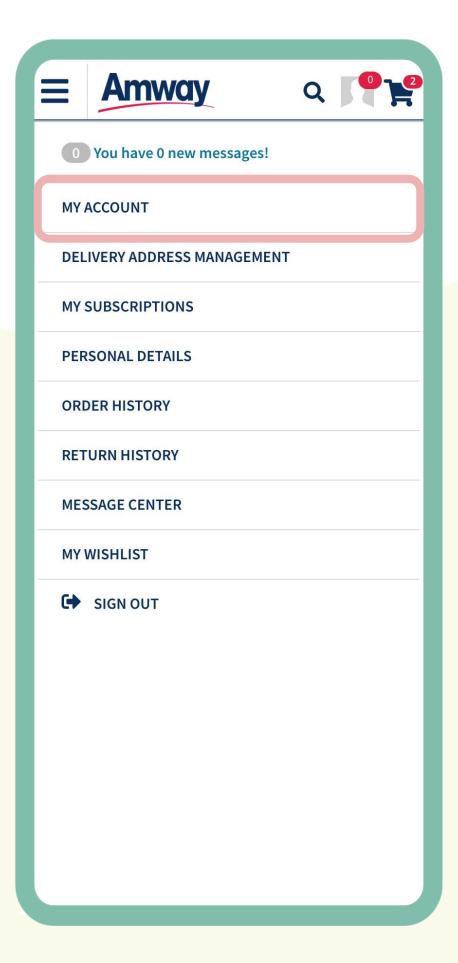

### Manage My Account

Quick Guide To Easy Sign-Up

### Easily Manage Your Amway Account

It's now easier than ever to update your account with new features.

Set delivery addresses

Manage payments methods

**Check Shopping History** 

Save Coupons