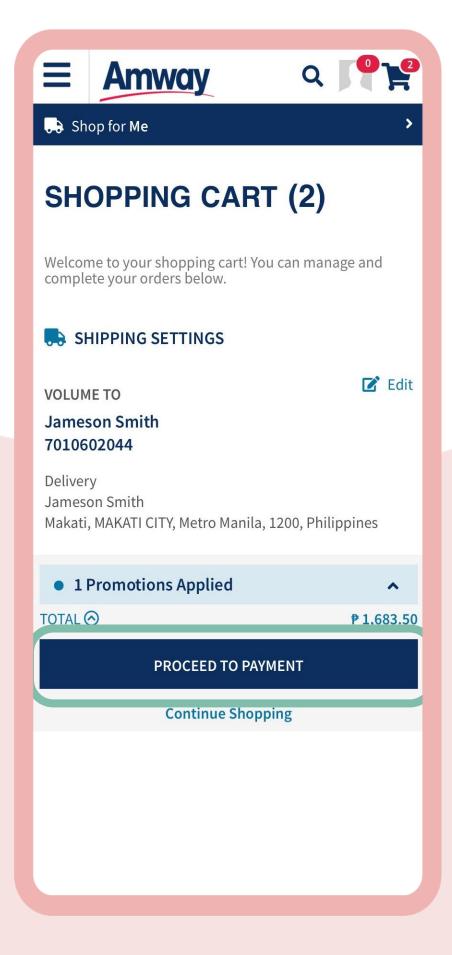

## Select Proceed To Payment

Choose your payment option and enter the required payment information to complete your purchase. Next, tap **Confirm Payment**.