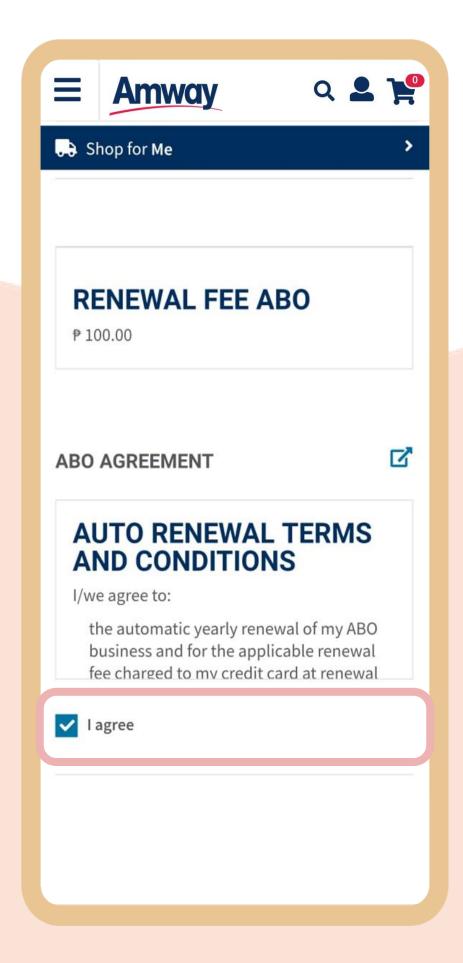

### **Agree to Terms** and Conditions

Select Auto Renewal.

Review the renewal fee, then mark the **I Agree** checkbox.