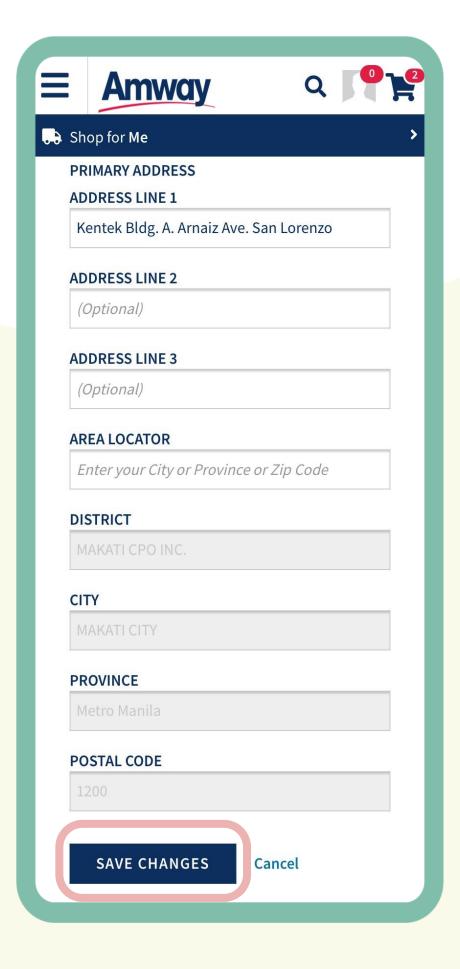

## **Edit Contact Details**

#### Scroll

to **Contact Information** and tap **Edit** to edit your mobile number, email and address.

# Tap Save Changes

Once done, save your new contact details.