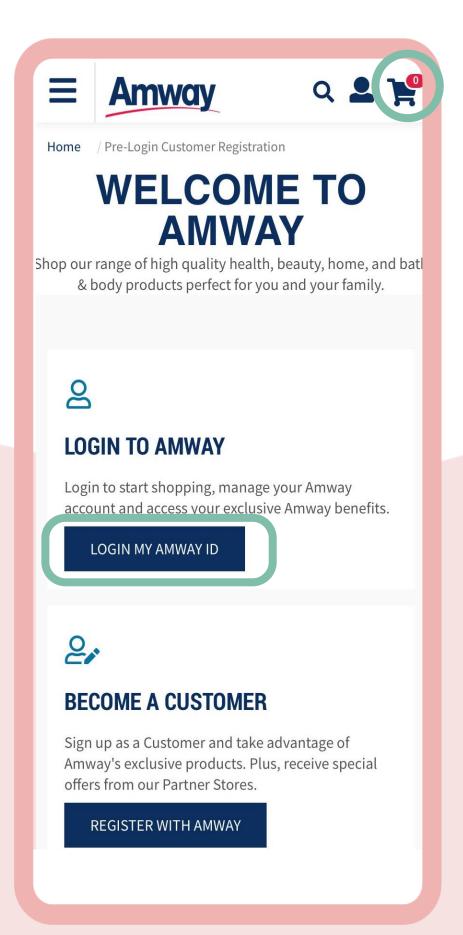

### Tap the Cart Icon

Upon clicking the **Cart** icon at the top right, you will be redirected to the Login To Amway page. Select **Register With Amway**.

## Tap Register With Amway

Select your registration option.

To register as an ABO, tap **Start Your Business.** 

To register as as AE Shopper, tap **Be** a Customer.