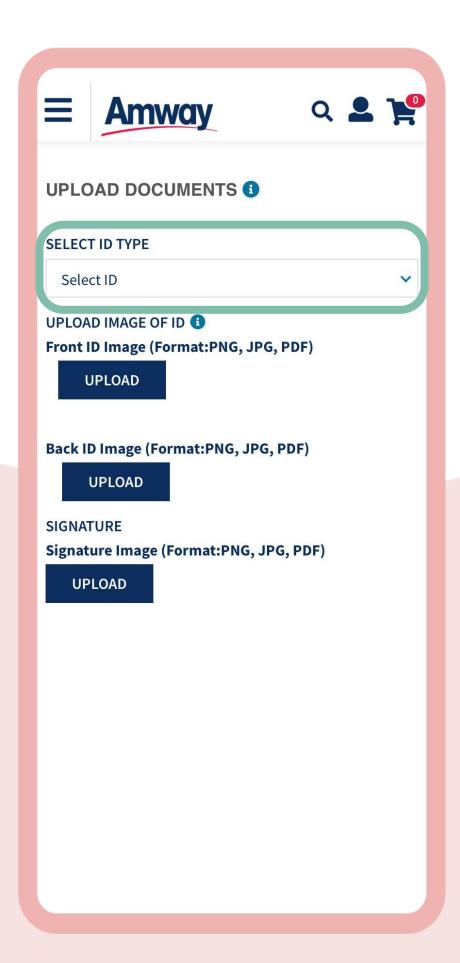

## Upload Required ID

**Select your ID Type**. Then upload a front and back ID with a photo of your signature.

\*The file size should not exceed 5MB in PNG, JPG or PDF format.

#### **Upload Required ID**

Select your ID Type. Then upload a front and back ID with a photo of your signature.

The file size should not exceed 5MB in *PNG*, *JPG* or *PDF* format.

## Upload Required ID

Select your ID Type. Then upload a front and back ID with a photo of your signature.

The file size should not exceed 5MB in PNG, JPG or PDF format.