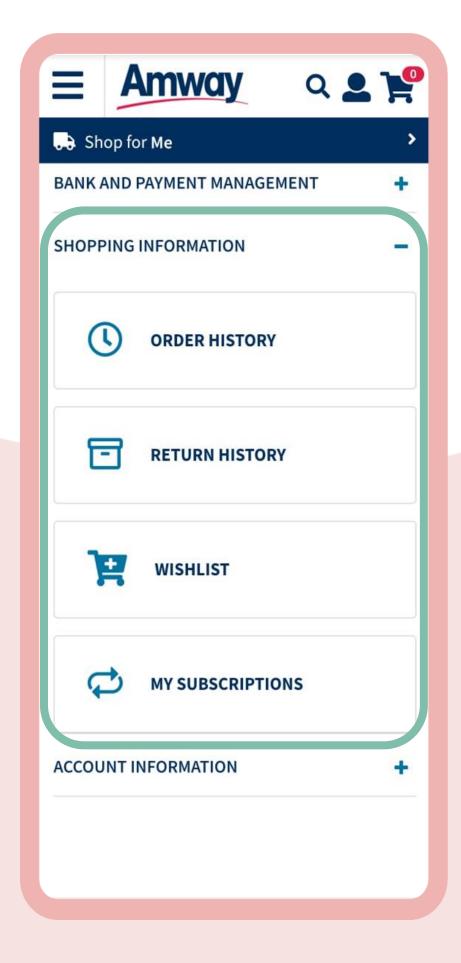

### Manage Shopping Details

Access Order History, Return History, Wishlist and My Subscriptions under **Shopping Information**.