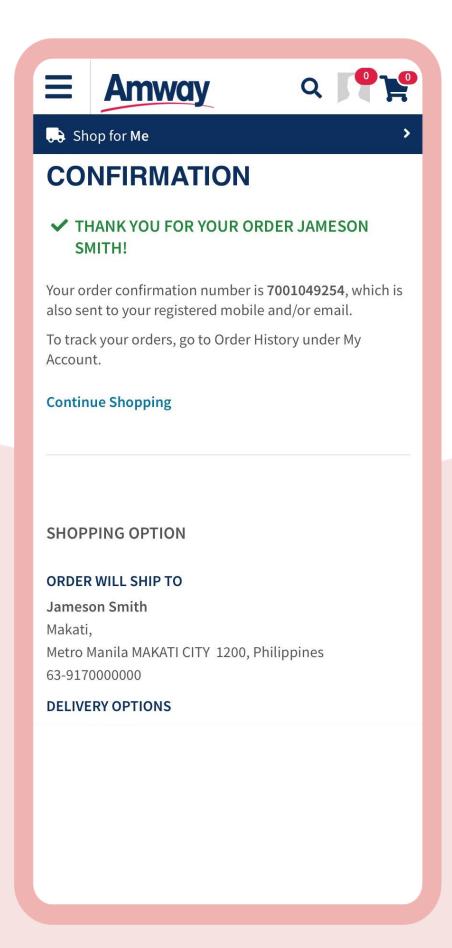

### Purchase Is Successful

Your purchase is successful when you are redirected to the Confirmation page.