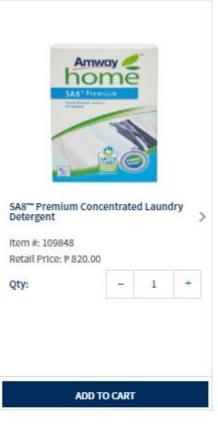

# Proceed to Build Your Own Registration Kit

Under the purchase tab, choose the selected Amway products from the Best Seller list and tap **Add To Cart**.

#### Home

**Amway** 