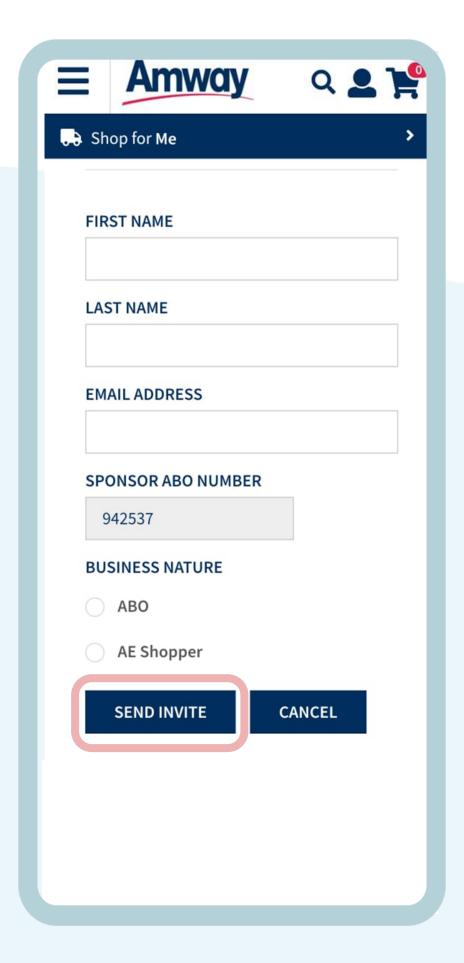

#### **Send Email Invite**

Alternatively, send invite through email. Enter details and click **Send Invite**.

The sponsor information will be autofilled upon registration, when the recipient clicks the link.