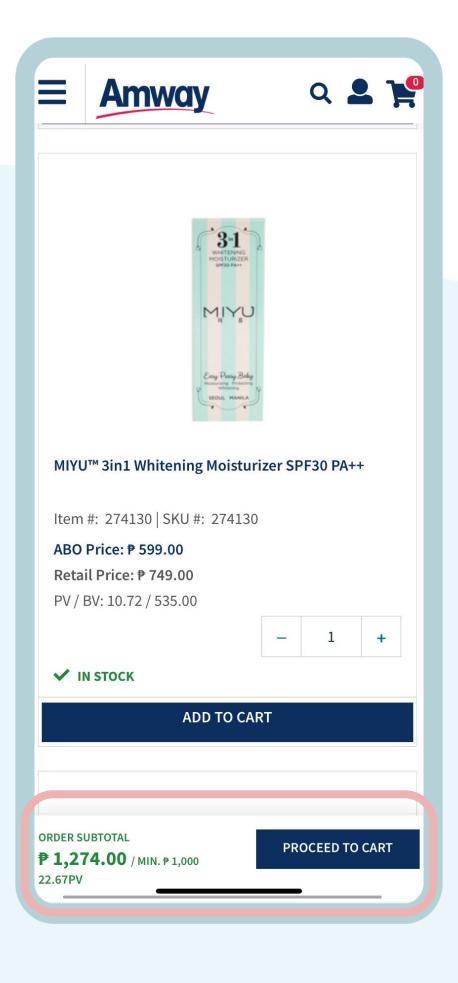

## **Tap Proceed To Cart**

Ensure you meet the minimum purchase amount of ₱1,000. Once done, continue to the next step.