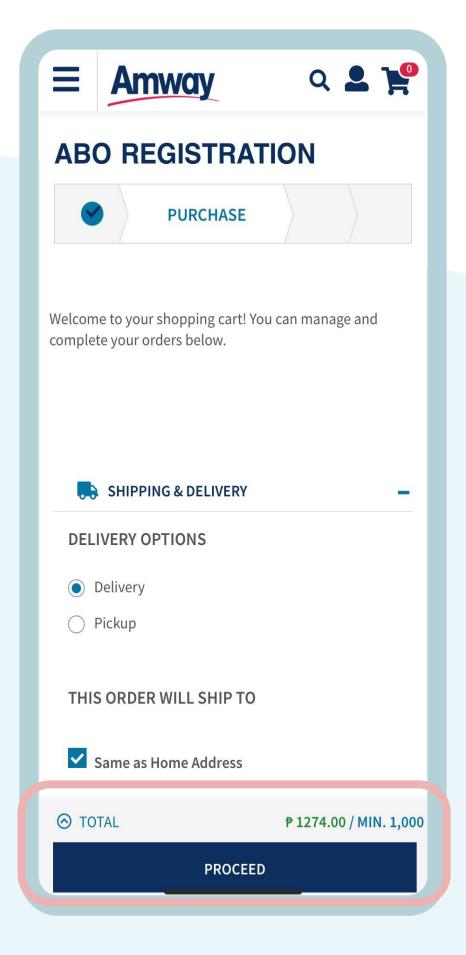

## **Tap Proceed To Cart**

Ensure you meet the minimum purchase amount of ₱1,000. Once done, continue to the next step.

#### **Enter Shipping Details**

Choose your delivery options between Delivery or Pick Up. Fill up the required details and click **Proceed**.