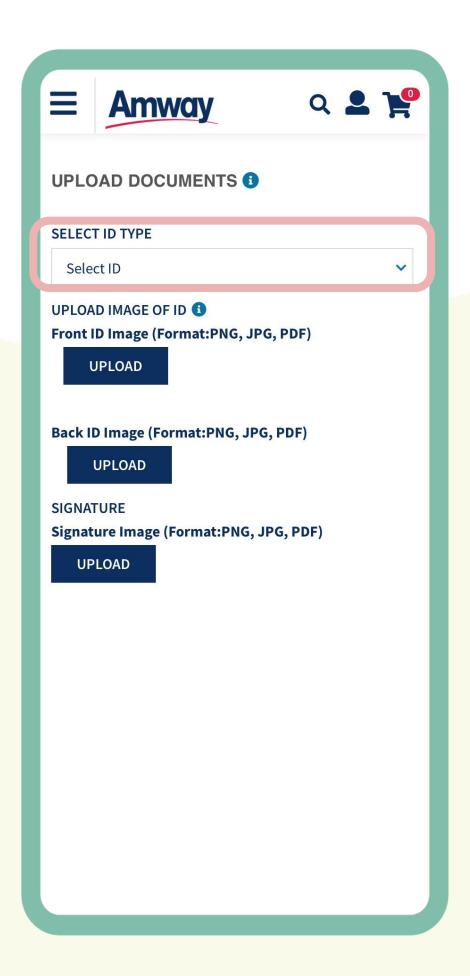

## Upload Required ID

Select your ID Type. Then upload a front and back ID with a photo of your signature.

The file size should not exceed 5MB in PNG, JPG or PDF format.