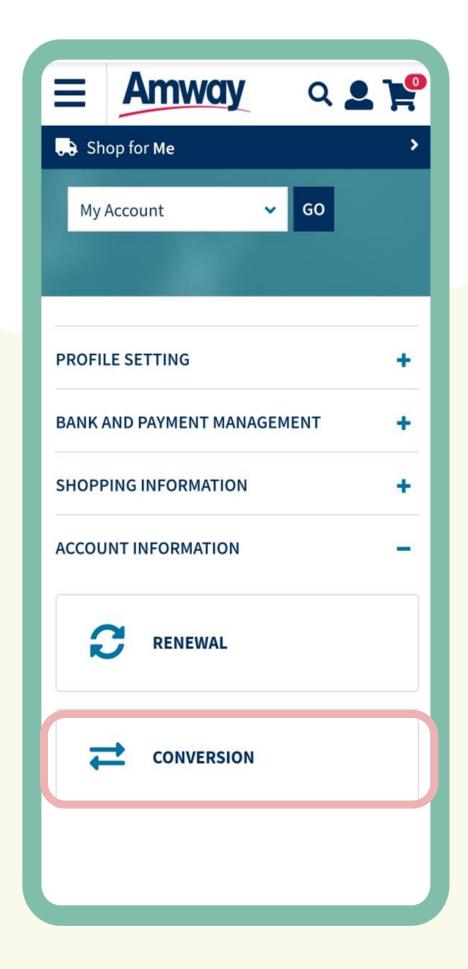

### Log In to My Account

After login, select the My Account icon to expand.

### Select ABO Conversion

Expand the **Account Information** tab to view conversion details. Fill in the mandatory fields.