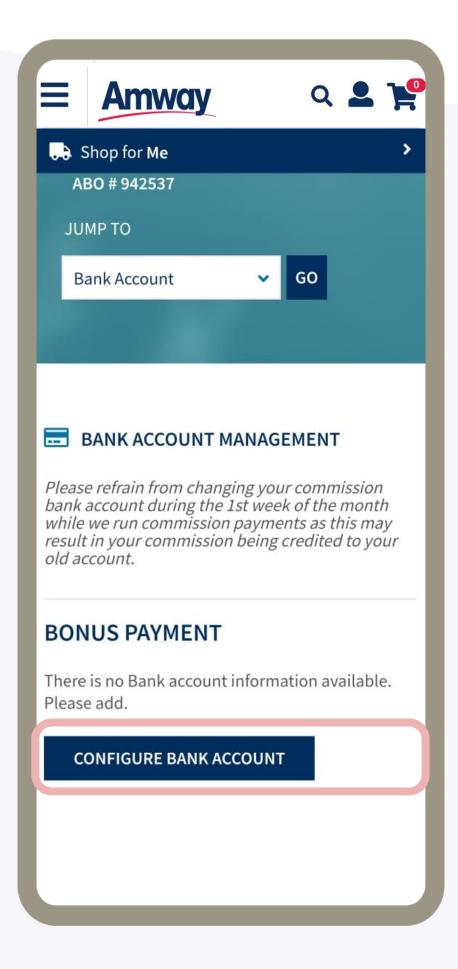

### **Tap Bonus Payment**

Select Configure Bank Account to edit your bank account and select Save.

Choose from **37 available banks**. Refer to page 137.