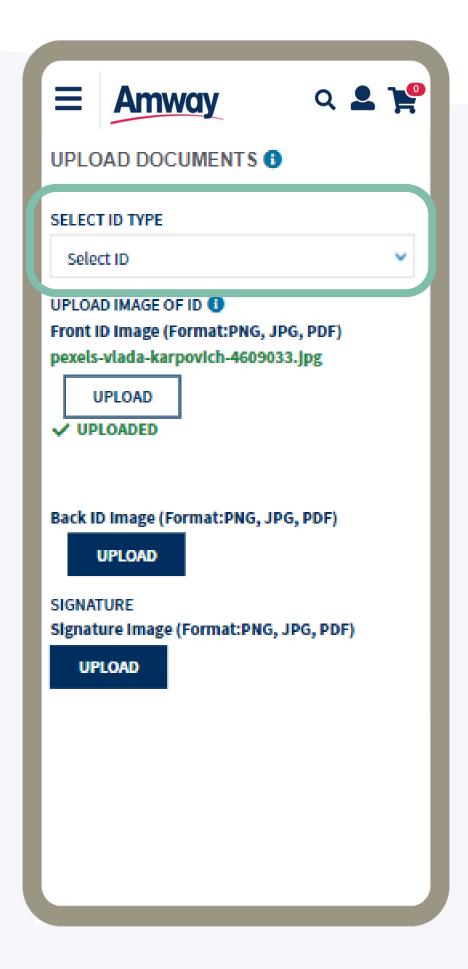

## Upload Required ID

**Select your ID Type**. Then upload a front and back ID with a photo of your signature.

\*The file size should not exceed 5MB in PNG, JPG or PDF format.

#### **Upload Required ID**

Select your ID Type. Then upload a front and back ID with a photo of your signature.

The file size should not exceed 5MB in *PNG*, *JPG* or *PDF* format.

## Upload Required ID

Select your ID Type. Then upload a front and back ID with a photo of your signature.

The file size should not exceed 5MB in PNG, JPG or PDF format.