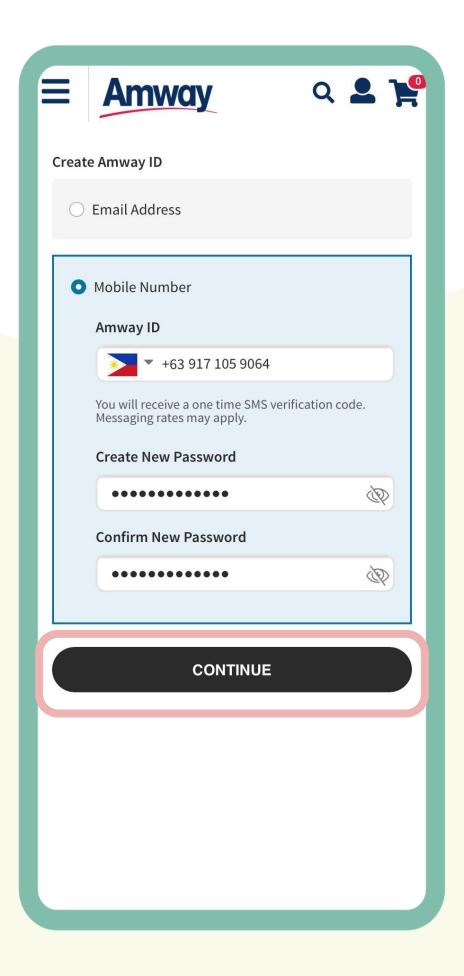

#### **Set Login Details**

Enter your email address or mobile number.

Add new password. Then, tap **Continue**.

### **Set Login Details**

Enter your email address or mobile number.

Add new password too. Tap Continue.