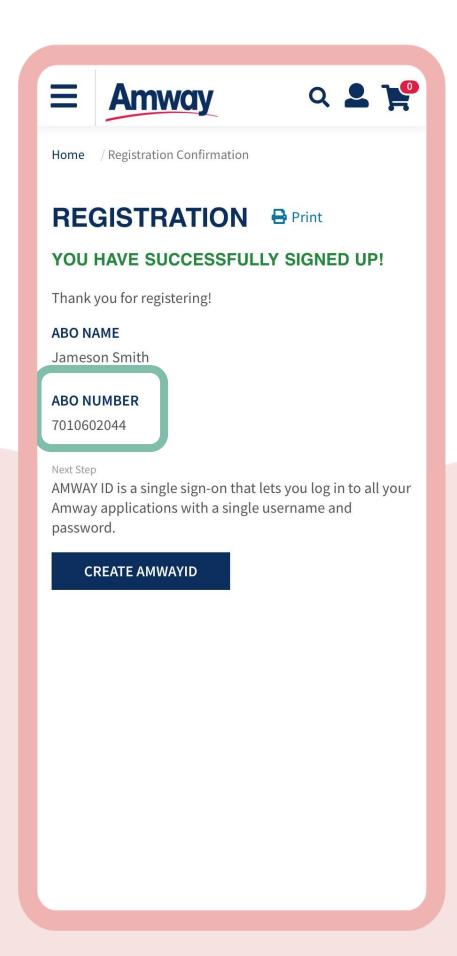

## Registration Successful

After payment, you will be redirected to ABO Registration Success page.

View your ABO account details before creating your Amway ID.