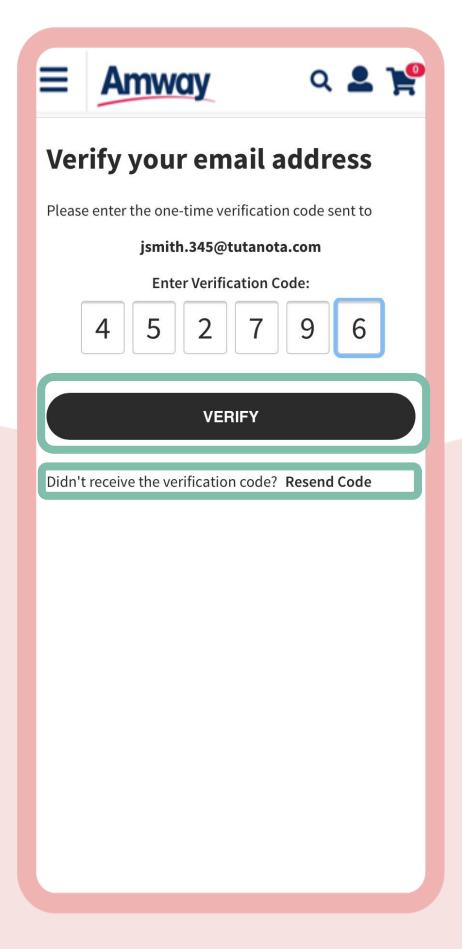

#### **Verify Email Address**

Enter the one-time verification code sent to your email address. Tap **Verify** to create your Amway ID.

If you did not receive your verification code, tap **Resend Code**.