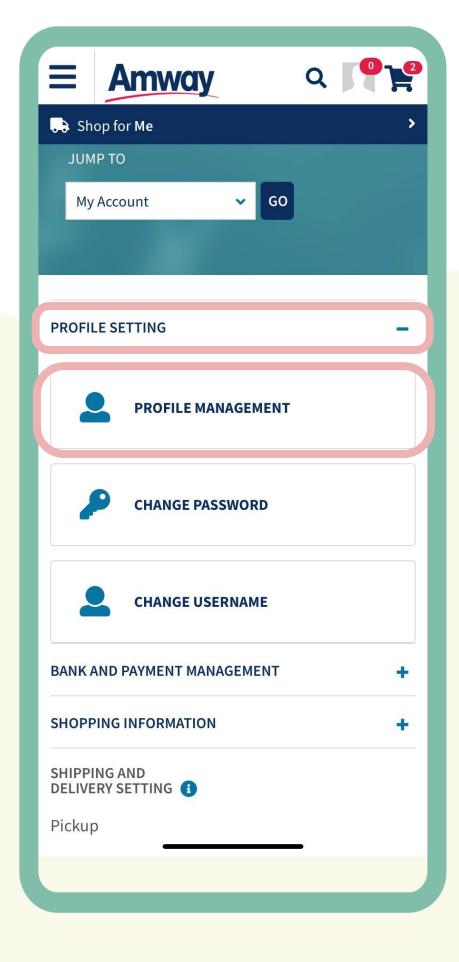

### **Select Profile Setting**

Expand the tab and choose **Profile Management**.

## **Edit Contact Details**