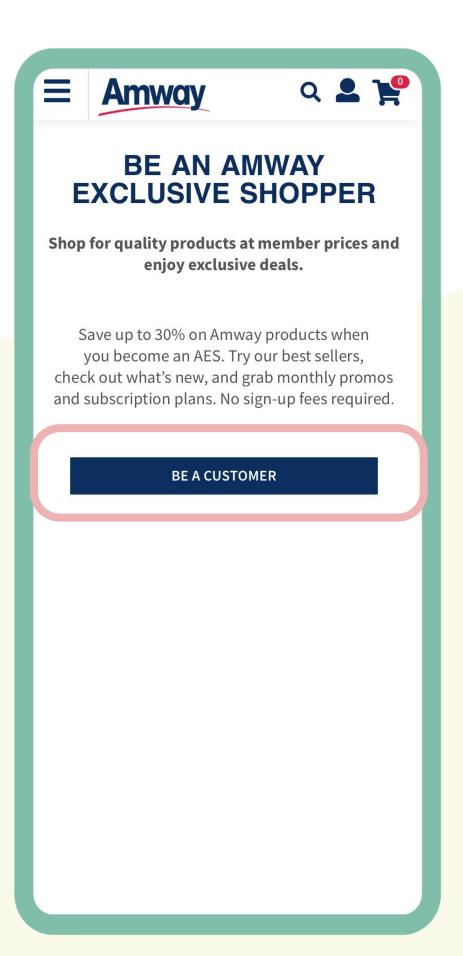

# Register as an Amway Exclusive Shopper (AE Shopper)

Quick Guide To Easy Sign-Up

**Amway** 

# Be An Amway Exclusive Shopper

Shop for quality products at member prices and enjoy exclusive deals.

Save up to 30% on Amway products when you become an AES. Try our best sellers, check out what's new, and grab monthly promos and subscription plans. No sign-up fees required.

#### Tap the My Account icon

Select **Register Here** under the Homepage.

## Become An AE Shopper

Register your interest to become an Amway Exclusive Shopper. Tap **Be A Customer.** 