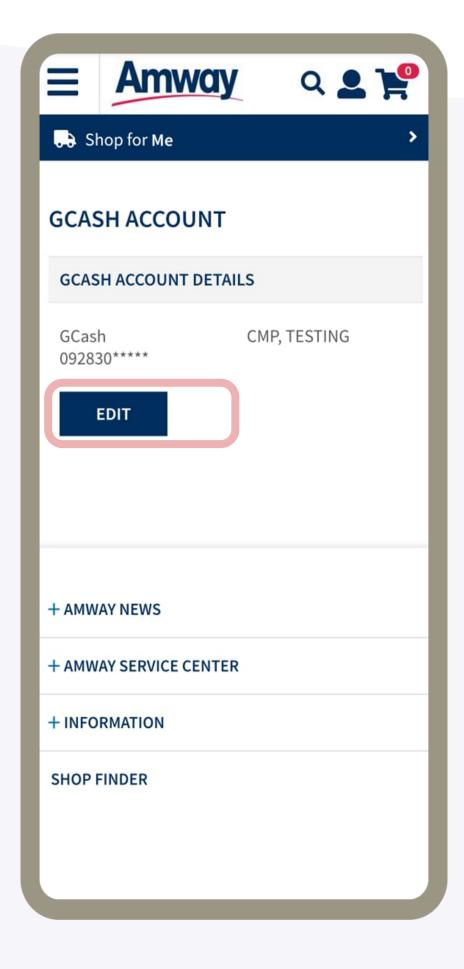

### Tap Gcash Account

Select **Edit** to configure your Gcash account number and select **Save**.