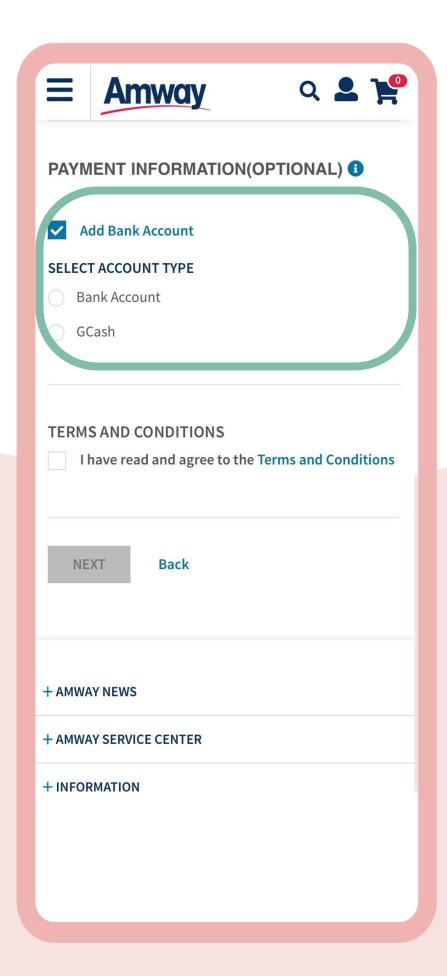

## **Enter Payment Information**

Mark the Add Bank Account checkbox. Select the bank account type.

Choose

between **Bank Account** or **GCash** and fill up the details.

# **Enter Payment Information**

Mark the **Add Bank Account** checkbox. Select the bank account type.

Choose between **Bank Account** or **GCash** and fill up the details.

### **Enter Payment Information**

Mark the **Add Bank Account** checkbox. Select the bank account type.

#### Choose

between **Bank Account** or **GCash** a nd fill up the details.