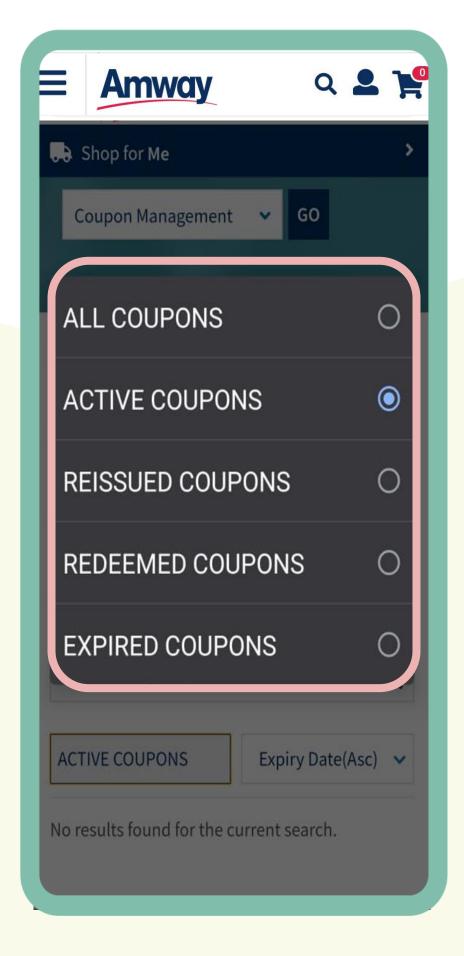

# Manage Active Coupons

**Active coupons** can be filtered by active, reissued, redeemed and expired coupons.