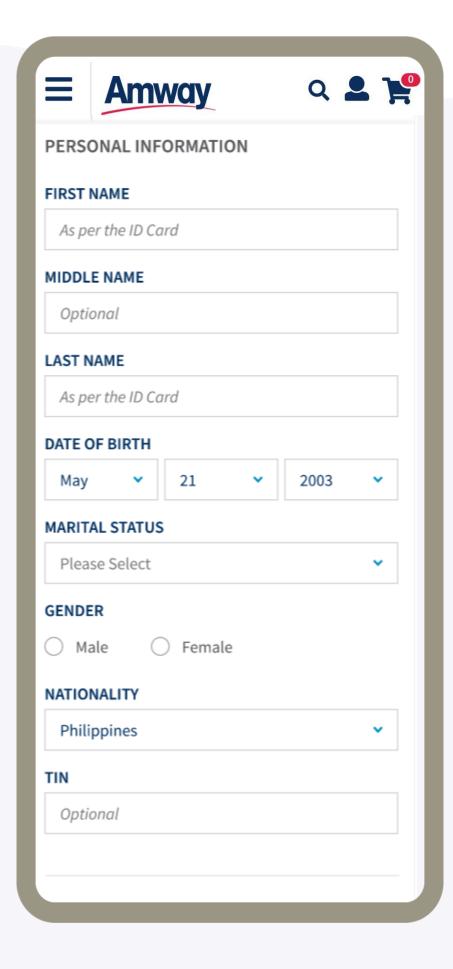

#### **Enter Your Details**

Fill in all the mandatory information as indicated on the interface.

### Enter your details

Fill in all the mandatory information as indicated on the interface.

You may enter the TIN details upon selecting your nationality. However, this is optional.