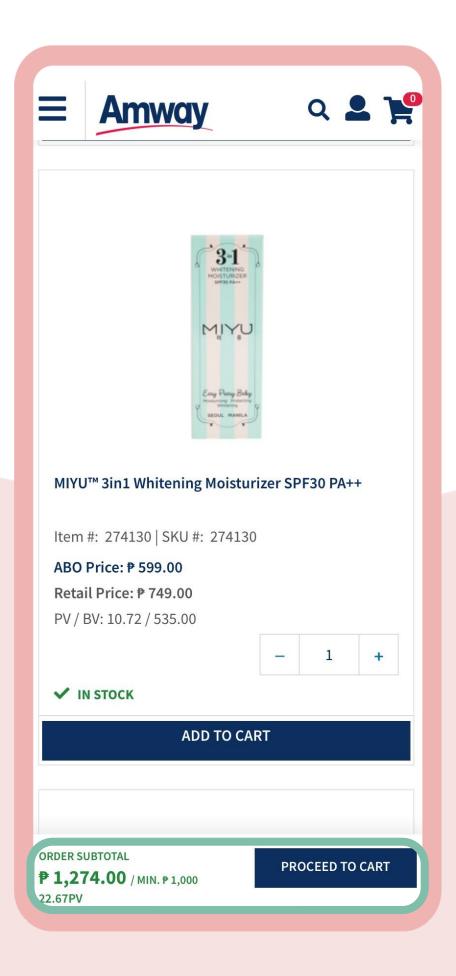

## **Tap Proceed To Cart**

Ensure you meet the minimum purchase amount of ₱1,000. Once done, continue to the next step.