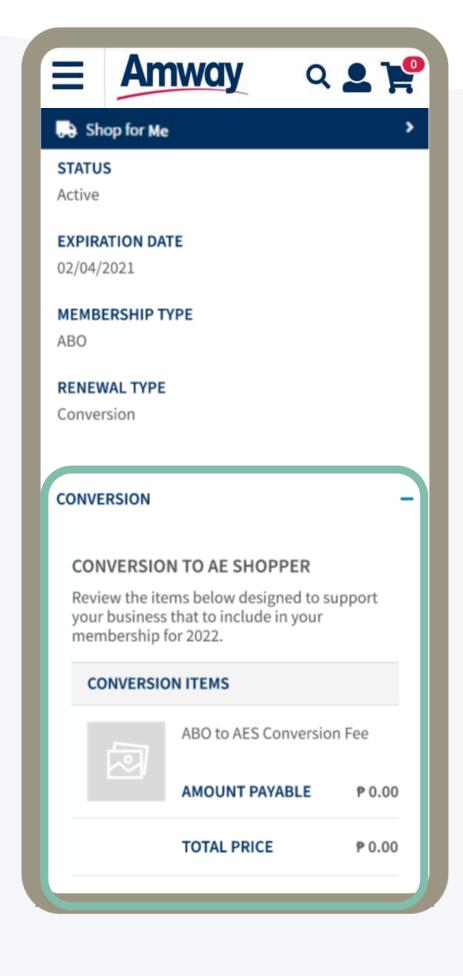

### **Select Conversion**

Log in to your **Amway Account** and expand the **Conversion** tab to view conversion details.

There is no conversion fee for conversions from ABO to AE Shopper.