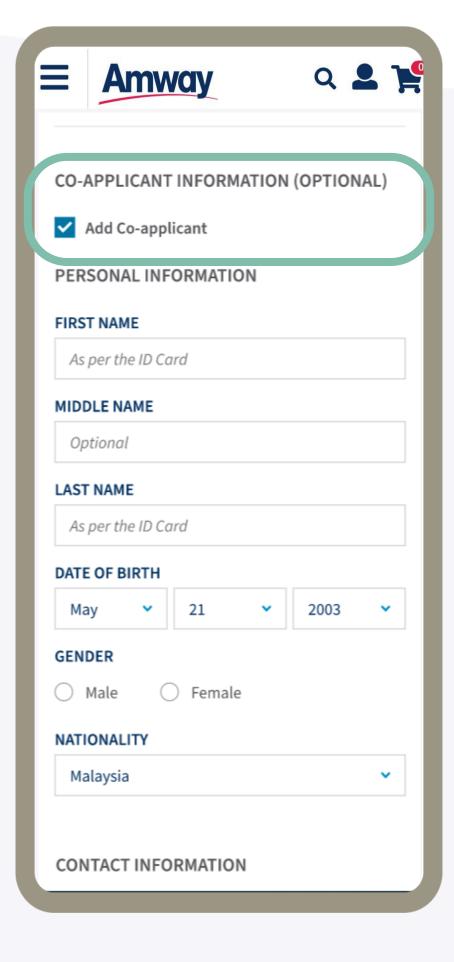

#### Select Add Coapplicant

Enter your co-applicant's details including personal information and contact details.