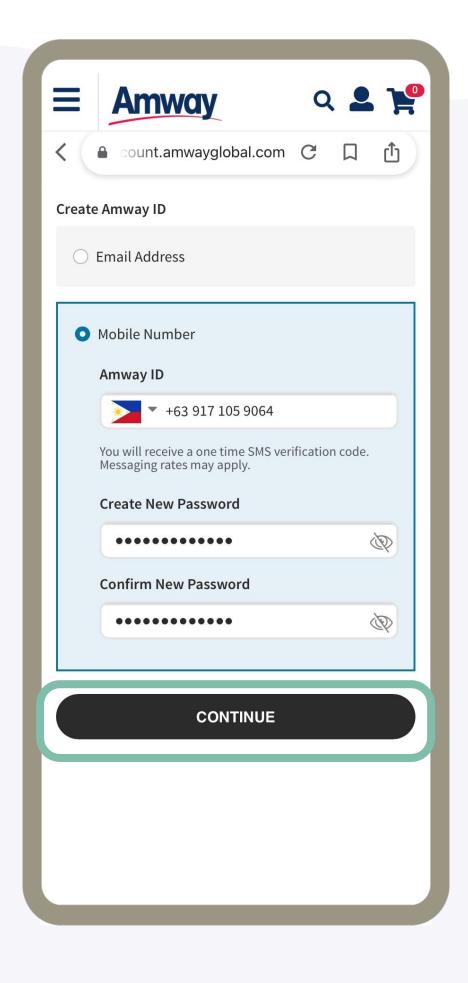

#### **Set Login Details**

Enter your email address or mobile number.

Add new password. Then, tap **Continue**.