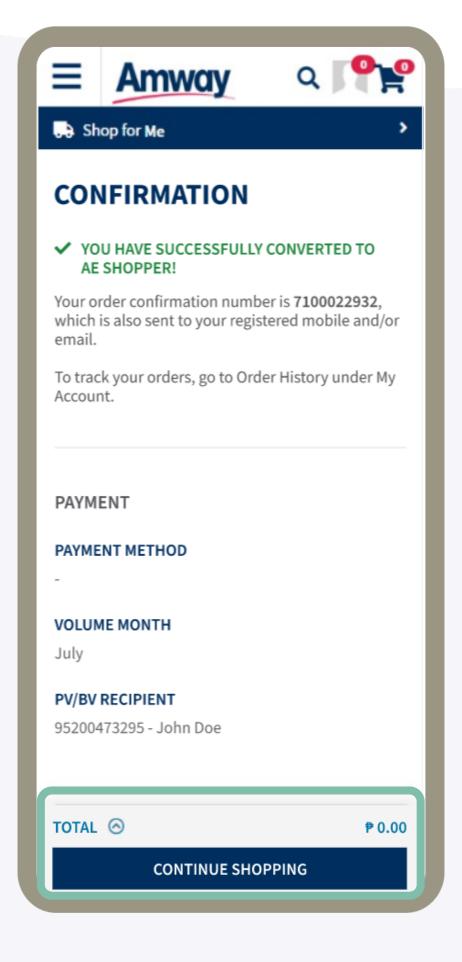

# Conversion Is Successful

Your AE Shopper conversion is successful when a confirmation page appears with your order details.

To continue browsing Amway, tap Continue Shopping.