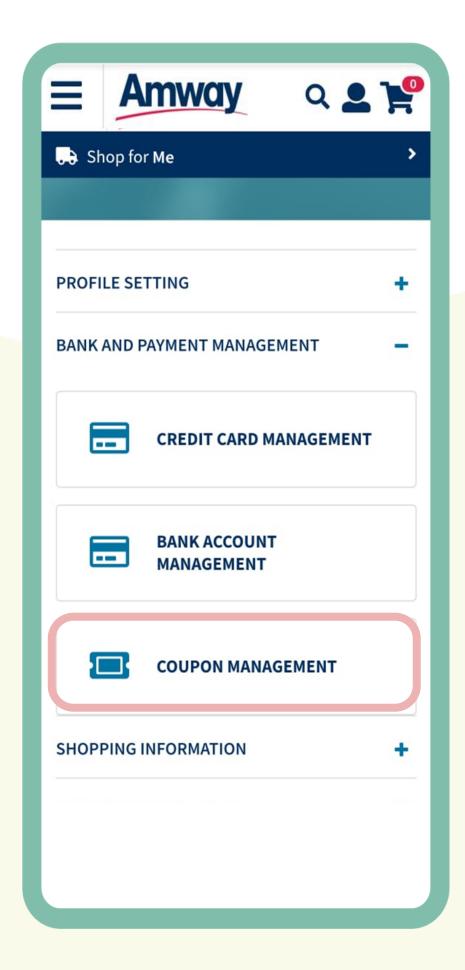

# **Tap Coupon Management**

Under Bank and Payment Management, tap Coupon Management.