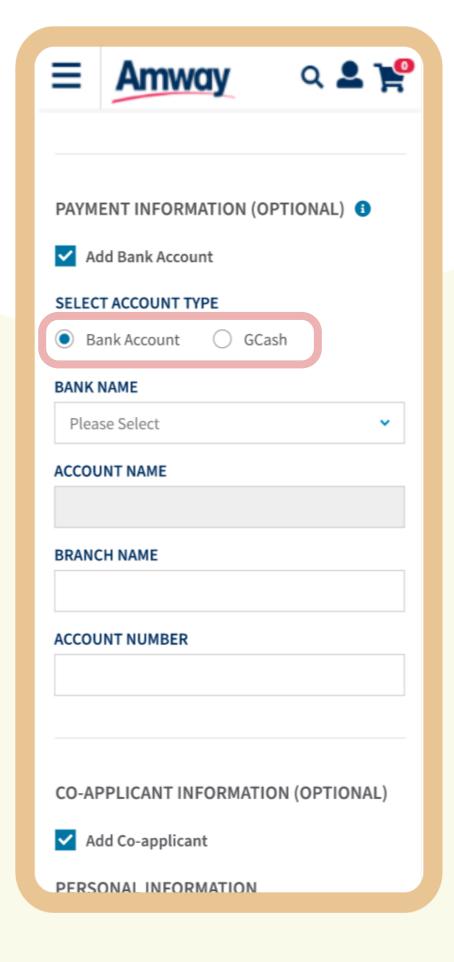

### **Enter Payment Information**

Under your profile, fill your bank details. All fields are mandatory.

You can choose between Bank Account or GCash.