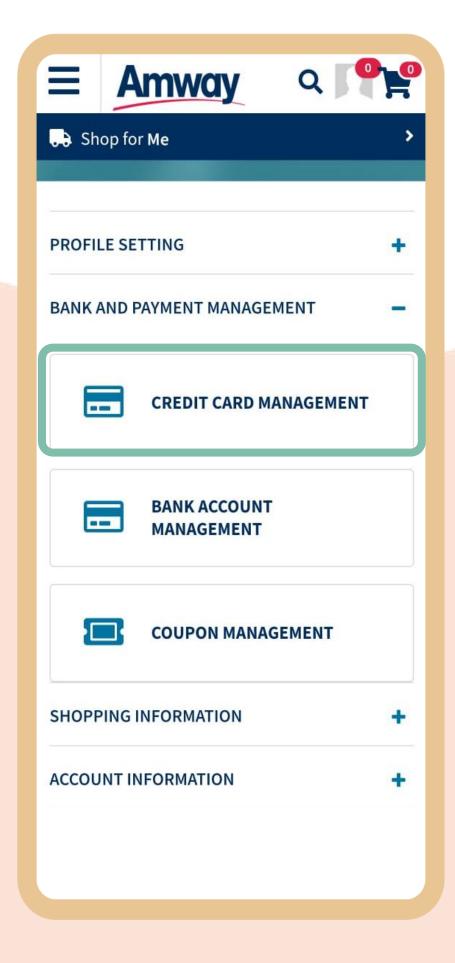

### **Tap My Account**

Select Bank and Payment Management under the My Account section.

# Tap Credit Card Management

Expand the Bank and Payment Management tab to access the payment management dropdown list.