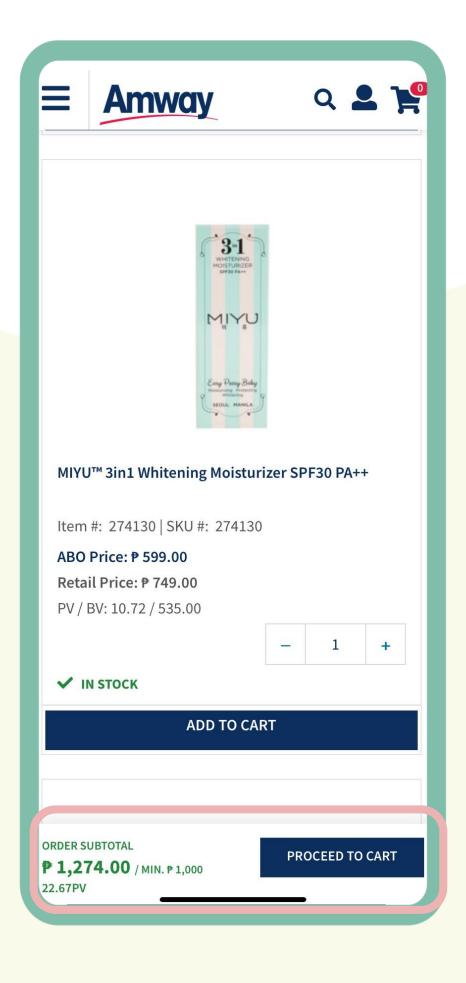

## **Tap Proceed To Cart**

Ensure you meet the minimum purchase amount of ₱1,000. Once done, continue to the next step.

#### **Tap Proceed To Cart**

Once done, continue to the next step.

You may also proceed without adding any items to cart. It is still possible to proceed even without adding items to Cart.

### **Tap Proceed To Cart**

Products will be added into the same cart with your previous products before registration.