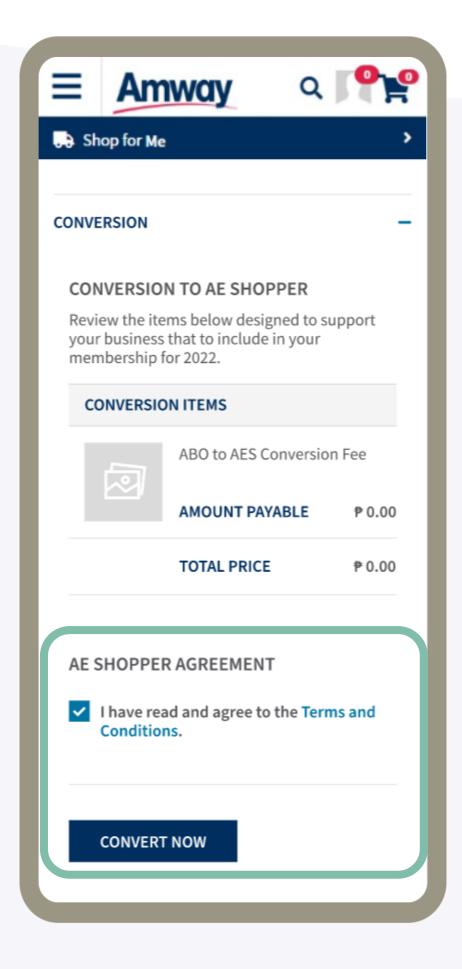

# Accept The AE Shopper Agreement

Go through the Terms and Conditions. Then mark the checkbox to agree to the terms and conditions.

When done, click Convert Now.