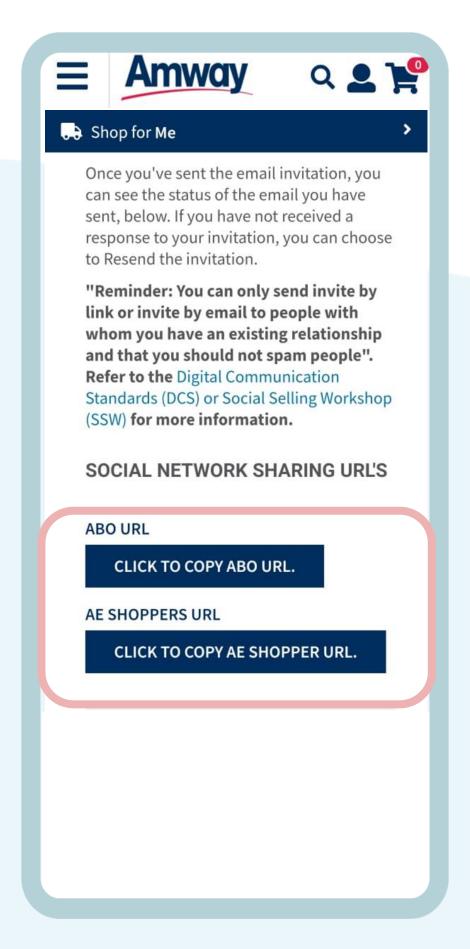

### **Copy Invite Link**

For ABO, tap Click To Copy ABO URL.

For AES, select Click To Copy AE Shopper URL.

Paste your selected link on to your invites.