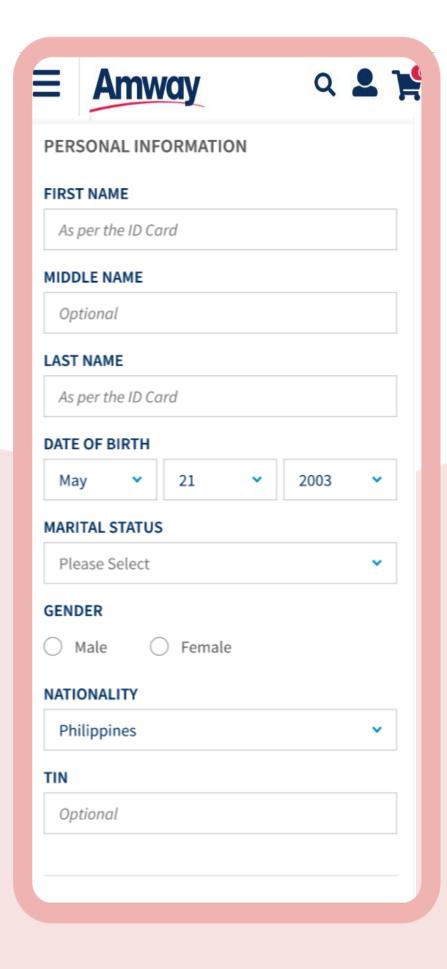

#### **Enter Your Details**

Fill in all the mandatory information as indicated on the interface.

### Enter your details

Fill in all the mandatory information as indicated on the interface.

You may enter the TIN details upon selecting your nationality. However, this is optional.