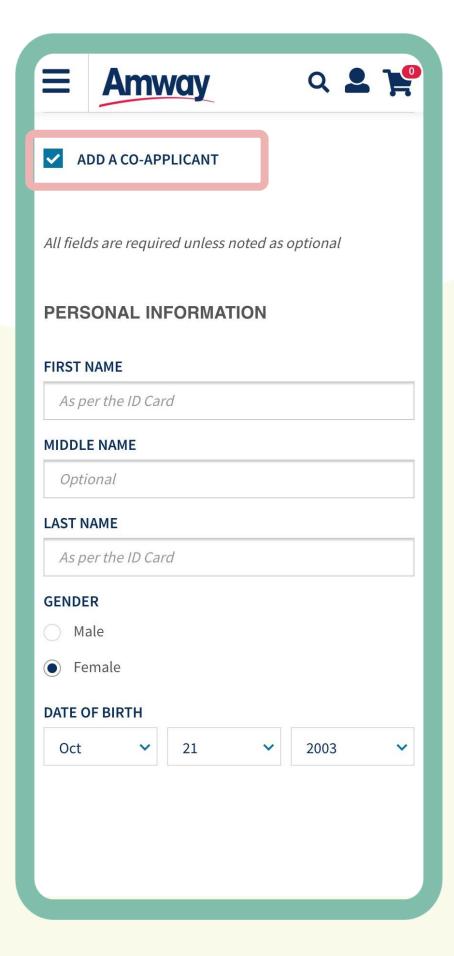

#### Select Add Coapplicant

Enter your co-applicant's details including personal information and contact details.