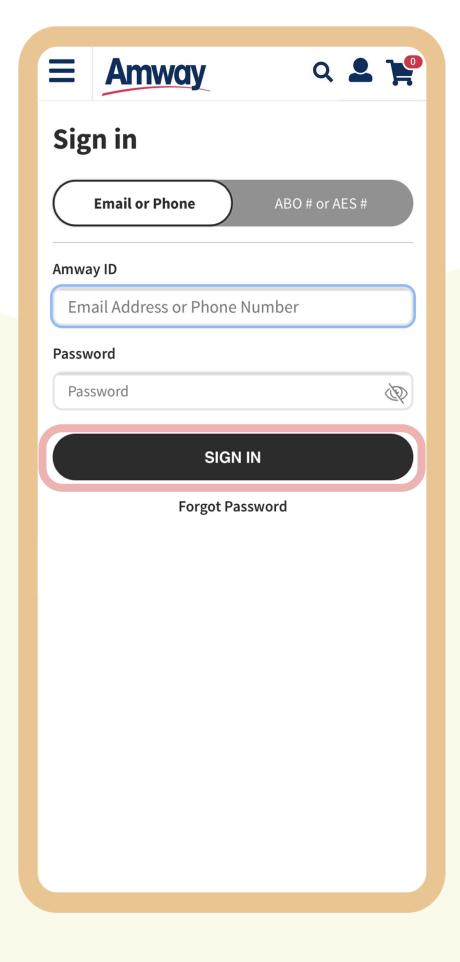

### Log In Account

After successful registration, click **Create Amway ID**. Once done, log in to your account, tap **Sign In**.