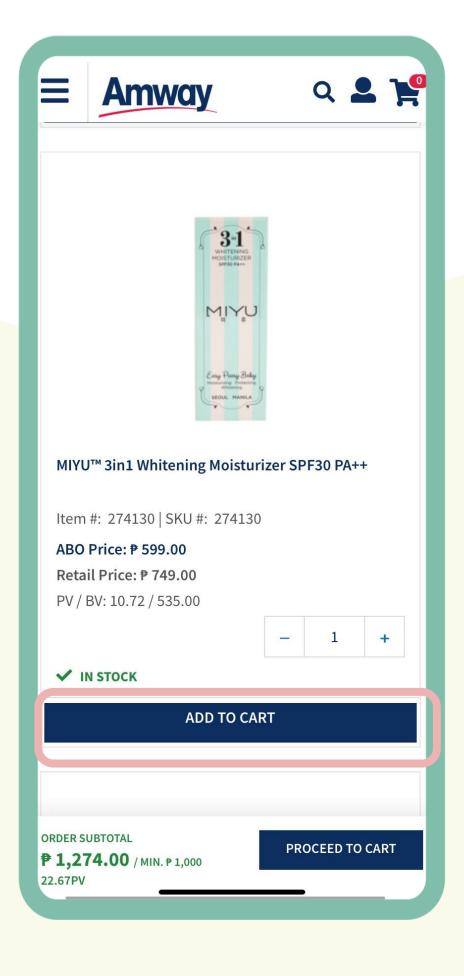

# Proceed to Build Your Own Registration Kit

Under the purchase tab, choose the selected Amway products from the Best Seller list and tap **Add To Cart**.

### Proceed to Build Your Own Registration Klt

Under the purchase tab, choose the selected Amway products from the Best Sellet list and tap **Add To Cart**.

## Add Products To Cart

Select products to make a purchase. Then tap, Add To Cart.

### **Continue Shopping**

Under the purchase tab, choose the selected Amway products from the list and tap **Add To Cart**.

Skip this step if you are ready to make a payment.