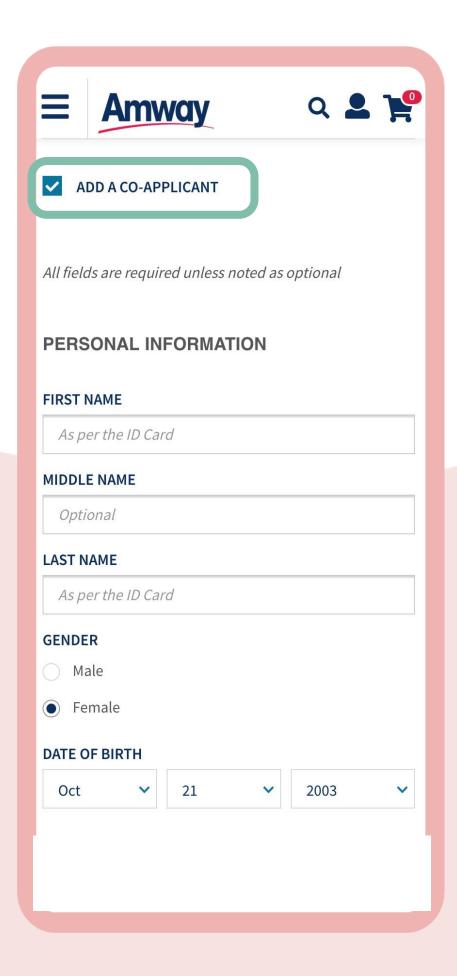

#### Select Add Coapplicant

Enter your co-applicant's details including personal information and contact details.

#### Select Add Co-Applicant

Enter your co-applicant's details including personal information and contact details.

### Select Add Coapplicant

Enter your co-applicant's details including personal information and contact details.

### Add Co-Applicant

Enter your co-applicant's details including personal information and contact details.