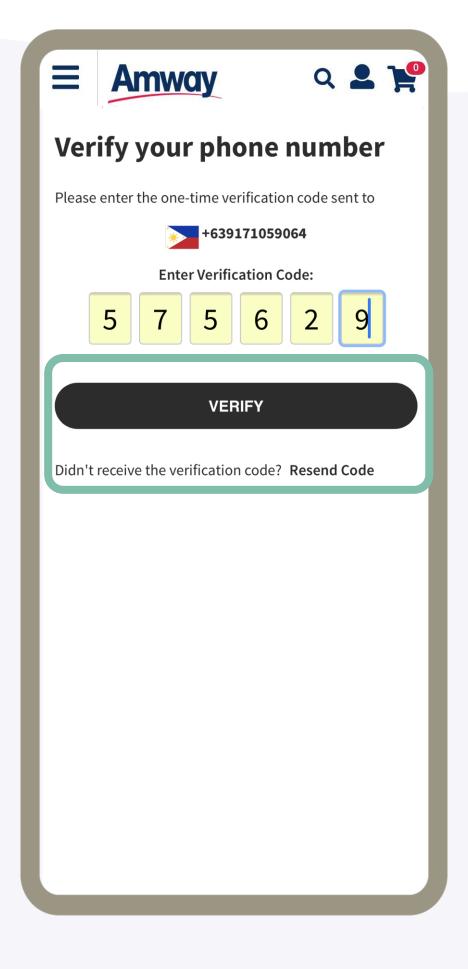

#### **Verify Email Address**

Enter the one-time verification code sent to your email address. Tap **Verify** to create your Amway ID.

If you did not receive your verification code, tap **Resend Code**.