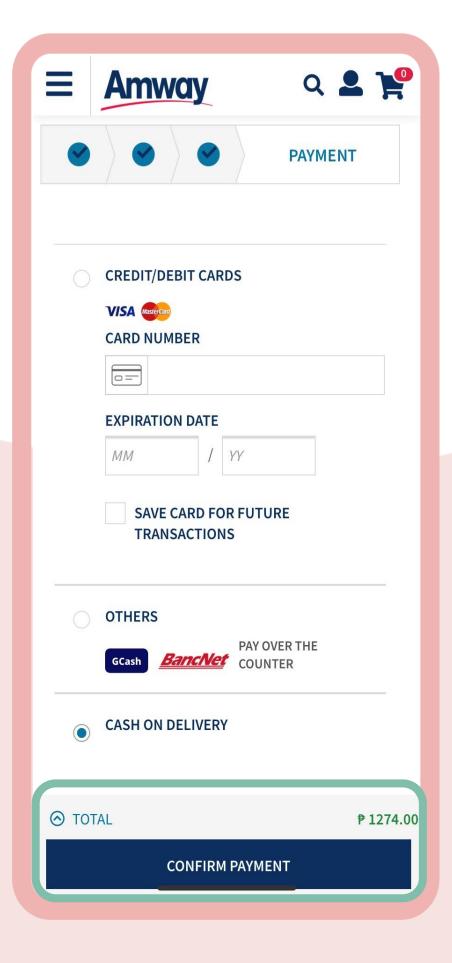

## Select Confirm Payment

Choose your payment option and enter the required payment information.