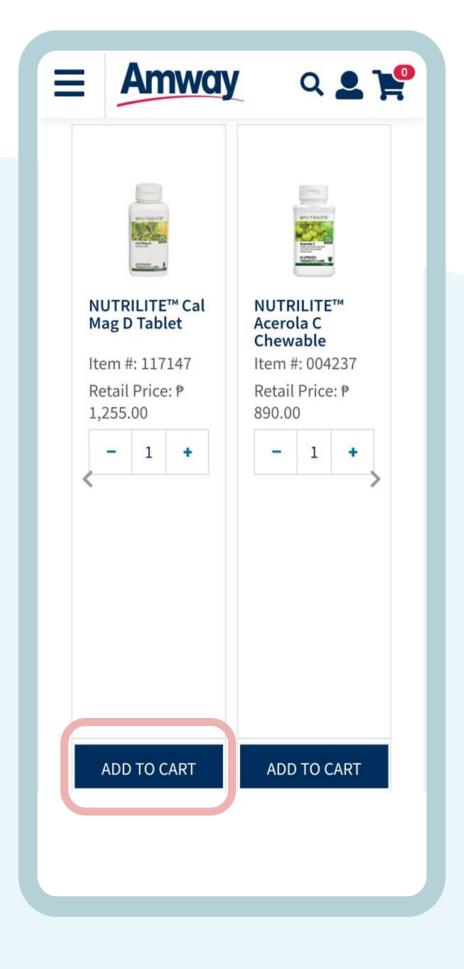

## Add Products To Cart

Select products to make a purchase. Then tap, Add To Cart.

### Add Products To Cart

Select products to make a purchase. Then tap, **Add To Cart**.