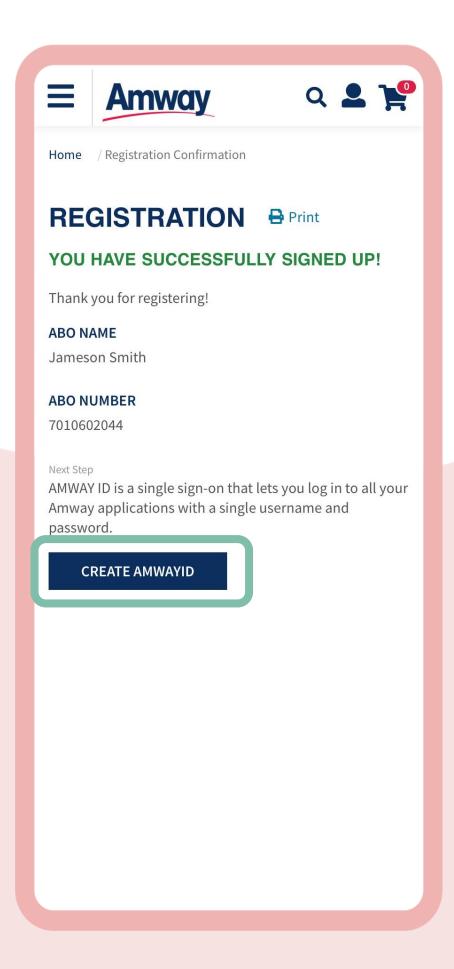

## Registration Successful

After payment, you will be redirected to ABO Registration Success page.

View your ABO account details before creating your Amway ID.

#### **Create Amway ID**

After successful registration, tap **Create Amway ID**.