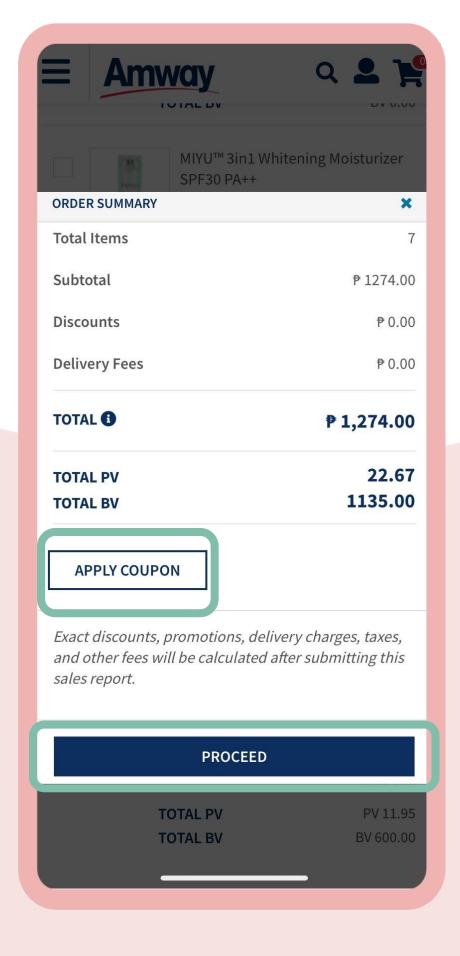

#### **Review Order**

Check your order summary and tap **Proceed.** 

To add coupons, if any tap on **Apply Coupon**.