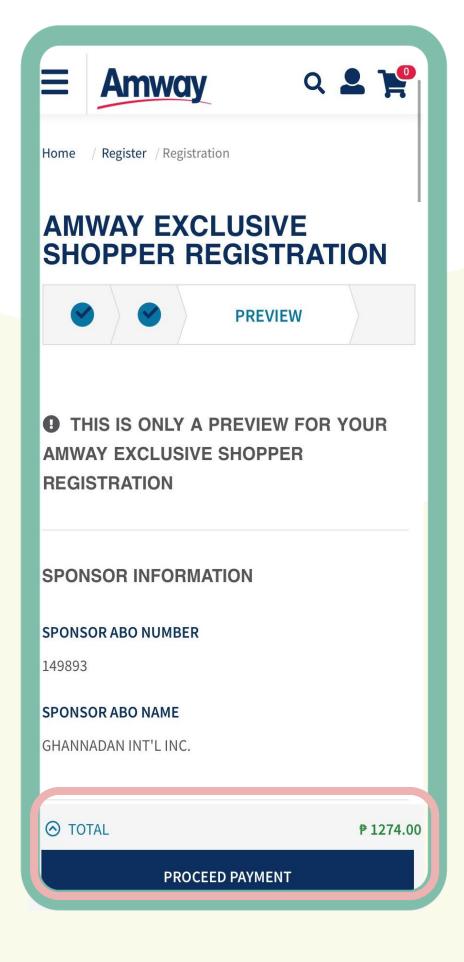

## Preview ABO Registration

Ensure all details on your ABO registration are correct. Once checked, tap **Proceed To Payment..** 