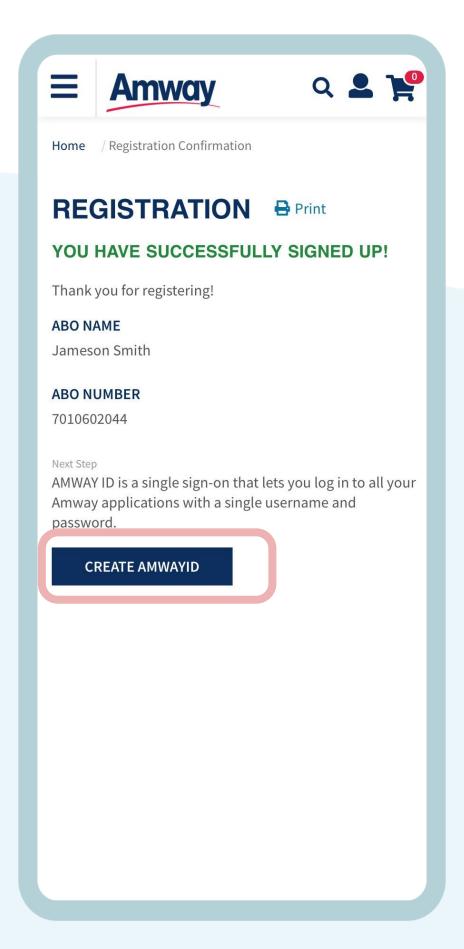

## Registration Successful

After payment, you will be redirected to ABO Registration Success page.

View your ABO account details before creating your Amway ID.

#### **Create Amway ID**

After successful registration, tap **Create Amway ID**.