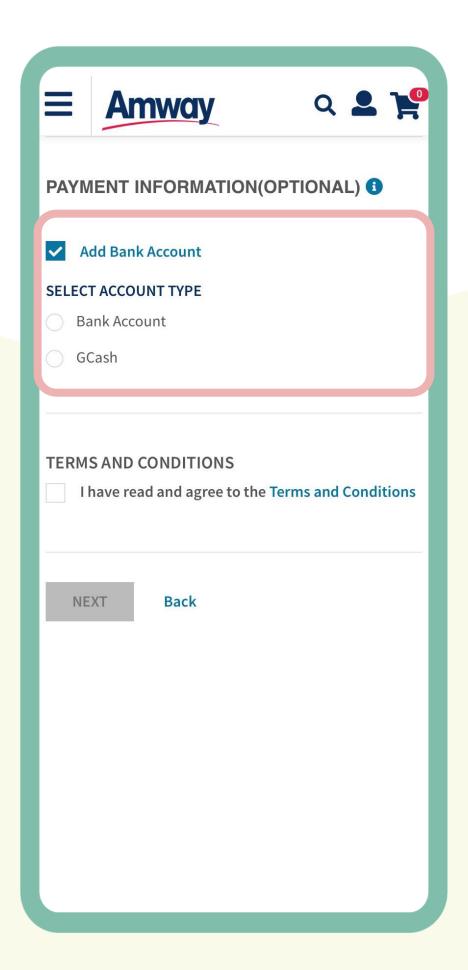

## **Enter Payment Information**

Mark the Add Bank Account checkbox. Select the bank account type.

Choose

between **Bank Account** or **GCash** and fill up the details.