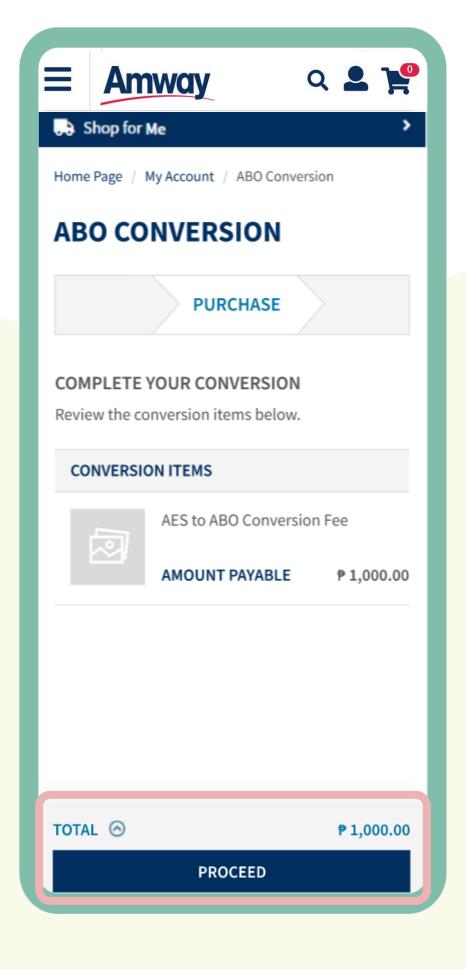

## Pay Conversion Fee

You will be redirected to the purchase tab. Tap **Proceed** to continue your conversion process.

The ABO conversion fee is ₱1,000.