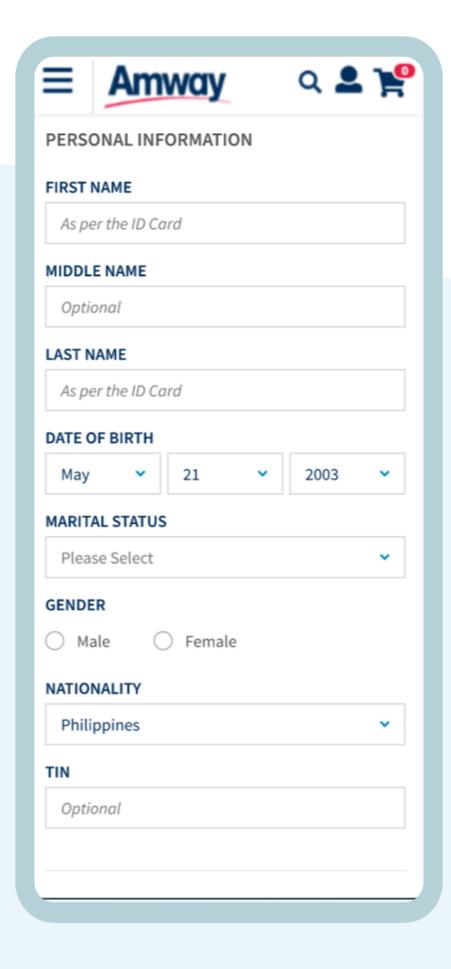

#### **Enter Your Details**

Fill in all the mandatory information as indicated on the interface.

## **Enter Your Details**

Fill in all the mandatory information as indicated on the interface.

### Enter your details

Fill in all the mandatory information as indicated on the interface.

You may enter the TIN details upon selecting your nationality. However, this is optional.