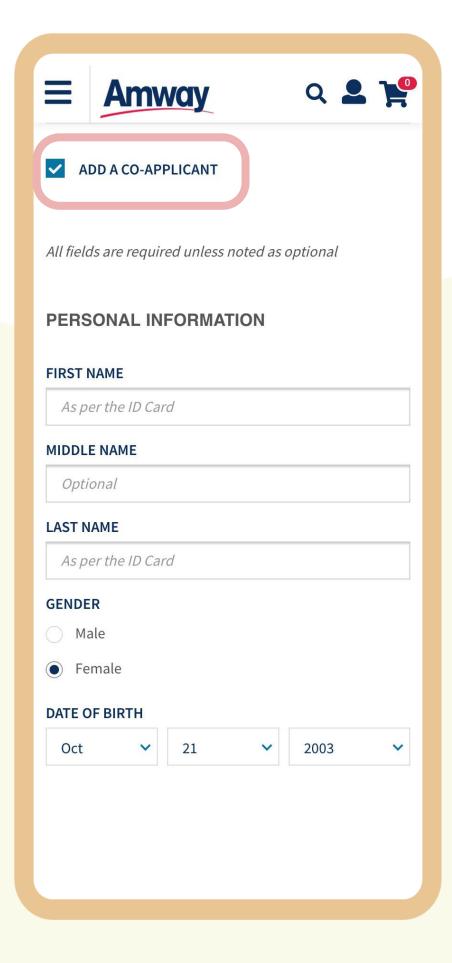

### **Enter Co- Applicant Information**

Under your profile, fill your coapplicant details. All fields are mandatory.