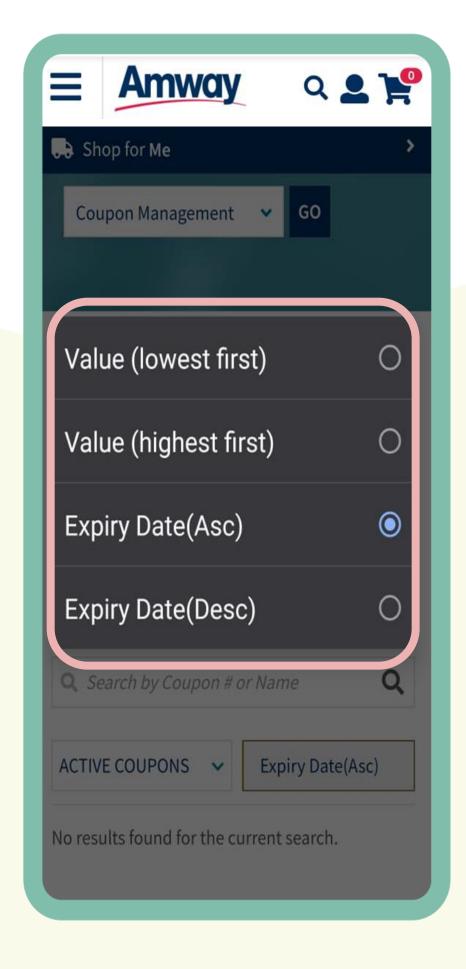

# Manage Expiry Section

**Expiry Section** can be filtered by Value (lowest or highest first) or by ascending or descending order.