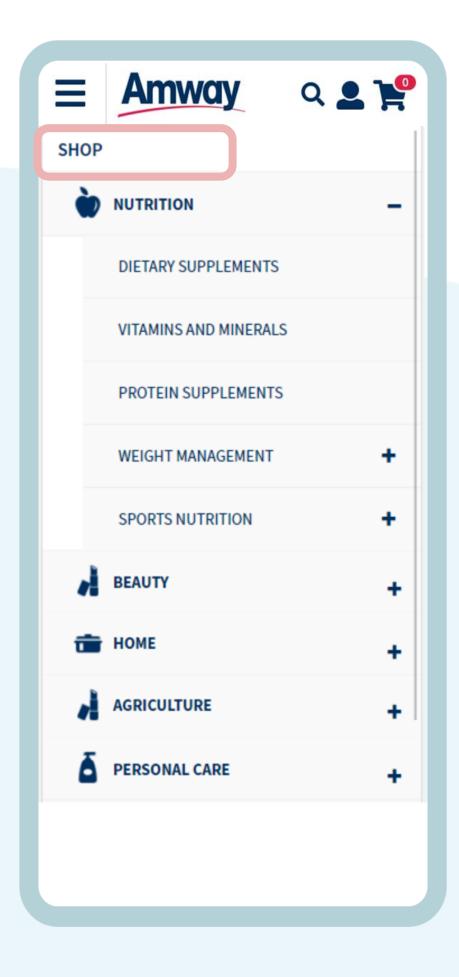

## Click the Shop Tab

From the Homepage, choose any of the categories to shop products.