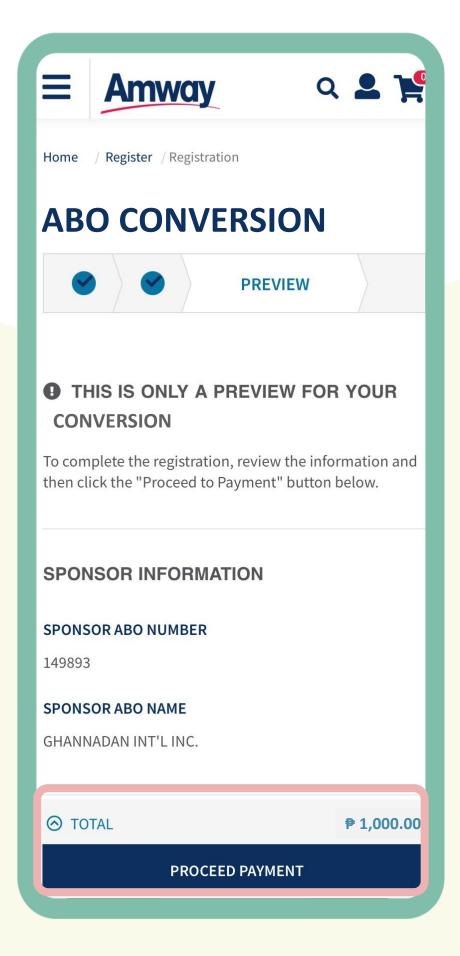

## Preview ABO Registration

Ensure all details on your ABO registration is correct.

Once checked, tap **Proceed To Payment.** 