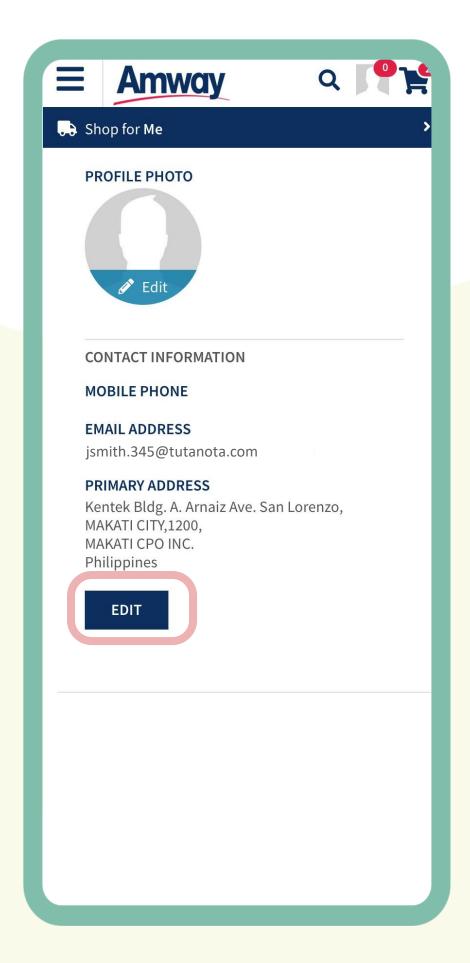

## **Edit Contact Details**

#### Scroll

to **Contact Information** and tap **Edit** to edit your mobile number, email and address.

# Tap Save Changes

Once done, save your new contact details.