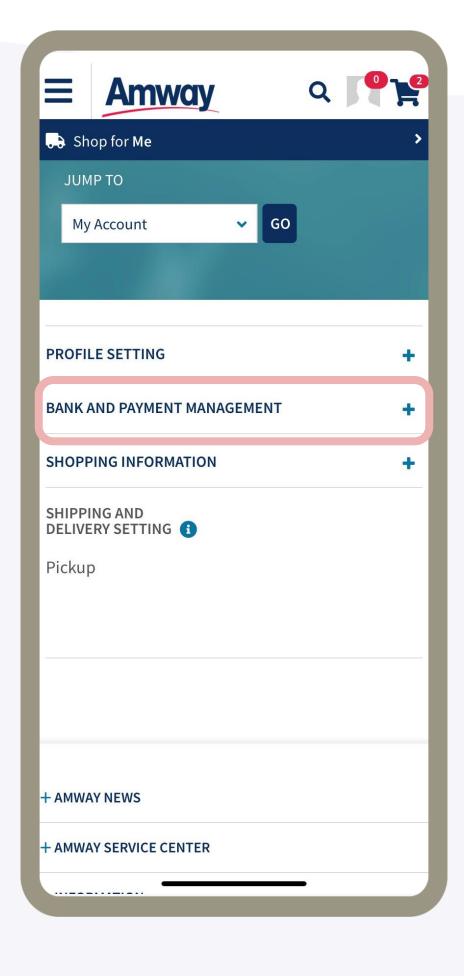

### **Tap My Account**

Select Bank and Payment Management under the My Account section.

# Tap Credit Card Management

Expand the Bank and Payment Management tab to access the payment management dropdown list.

### **Tap My Account**

Select **Bank** and **Payment Management** under the My Account section.

# Tap Bank Account Management

Expand the **Bank and Payment Management** tab to access the payment management dropdown list.

Bonus Payment and Gcash Account will be shown.