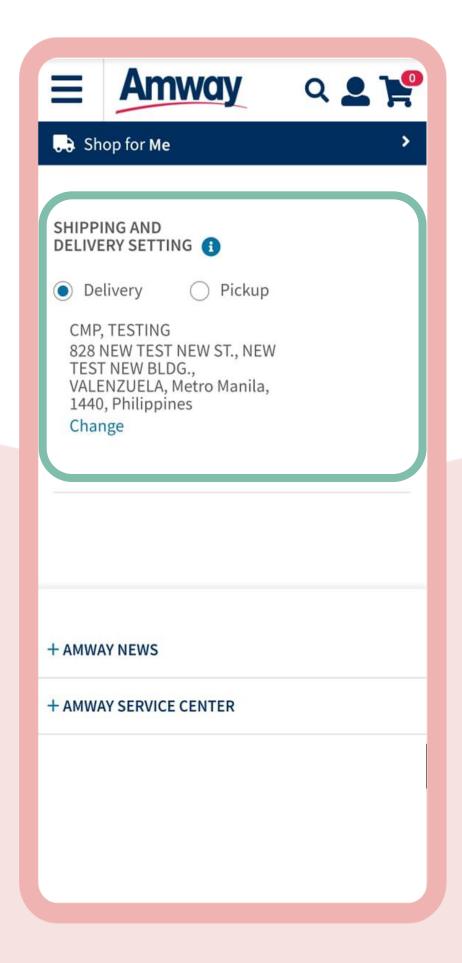

# Manage Shipping and Delivery

In **Shipping and Delivery Settings**, select your preferred shipping options between home delivery or pickup store.