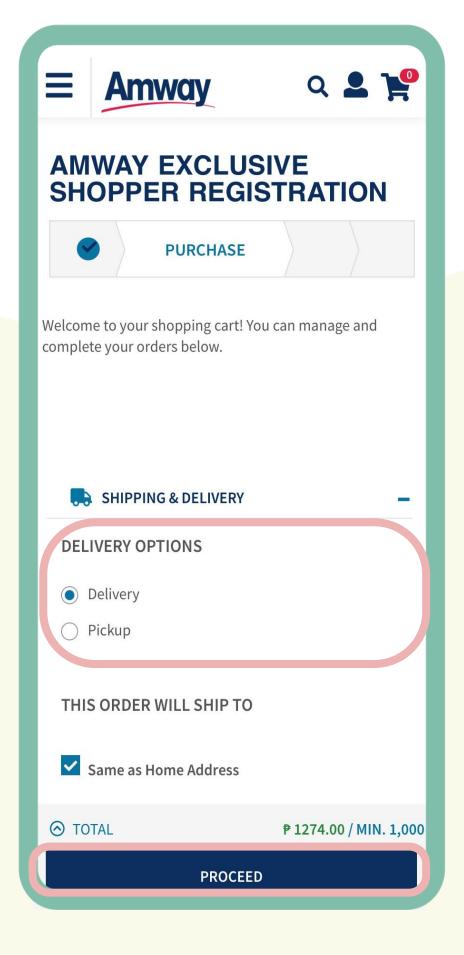

#### **Enter Shipping Details**

Choose your delivery options between Delivery or Pick Up. Fill up the required details and click **Proceed**.