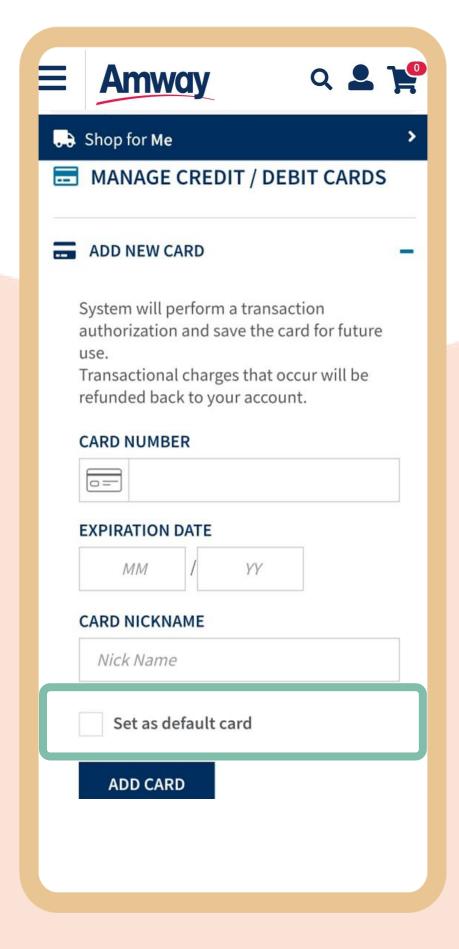

### **Tap Add New Card**

Enter the your credit or debit card details and tap **Add Card.** 

### **Set Default Card**

To make it your default card, mark **Set As Default Card.** Tap **Add Card** again to update details.