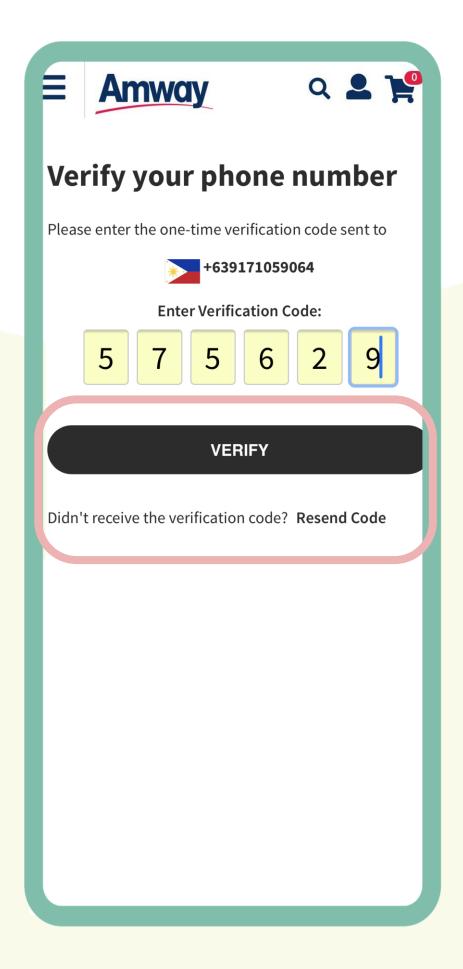

y and tap **Proceed.** To add coupons, tap on **Apply Coupon.** 







# Preview AE Shopper Registration

Ensure all details on your AE Shopper registration is correct. Once checked, tap **Proceed To Payment.** 







# **Select Payment Confirmation**

Choose your payment option and enter the required payment information.







# Registration is Successful

After payment, you will be redirected to the AE Shopper Registration Success page.

View your AE Shopper account details before creating your Amway ID.







#### **Create Amway ID**







### **Select Login Method**







#### **Select Login Method**







Enter the one-time verification code sent to your email address. Tap **Verify** to create your Amway ID.

If you did not receive your verification code, tap **Resend Code**.







# Register as an Amway Marketing Advisor (MA)

Quick Guide To Easy Sign-Up





# Tap the My Account icon

Select **Register Here** under the Homepage. To register your interest a Marketing Advisor, tap **Become An ABO.** 







# Select Become An ABO

To register your interest a Marketing Advisor under the **Become An ABO.** Tap **Start Your Business.** 







# **Enter Sponsor ABO Number**

Click **Confirm** when done. If you do not know a local sponsor, tap on **Click Here**.

The system will automatically select a sponsor through the Leads Program.







#### Select Multiple Businesses

Choose country and enter the sponsor number.

\*By clicking **CONFIRM**, system will check if the entered information is valid.







### Enter your details

Fill in all the mandatory informat