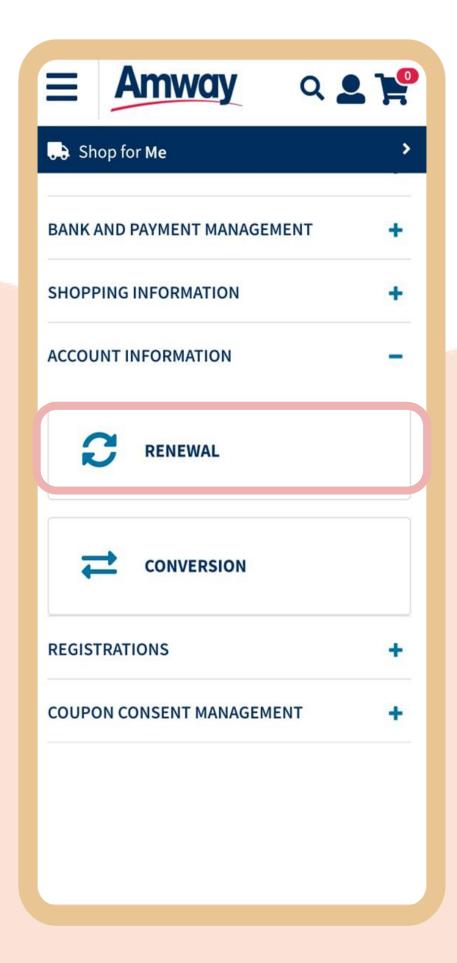

### **Tap My Account**

Expand the **Account Information** section and select **Renewal.** 