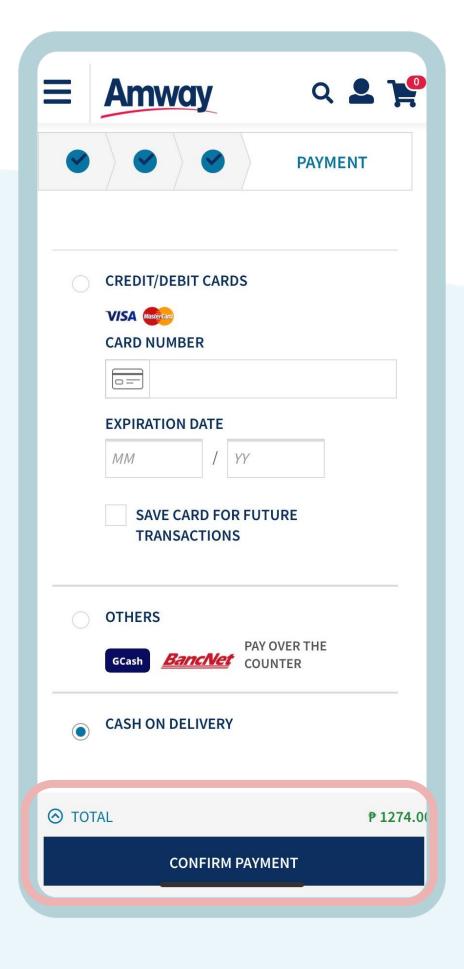

## Select Confirm Payment

Choose your payment option and enter the required payment information.