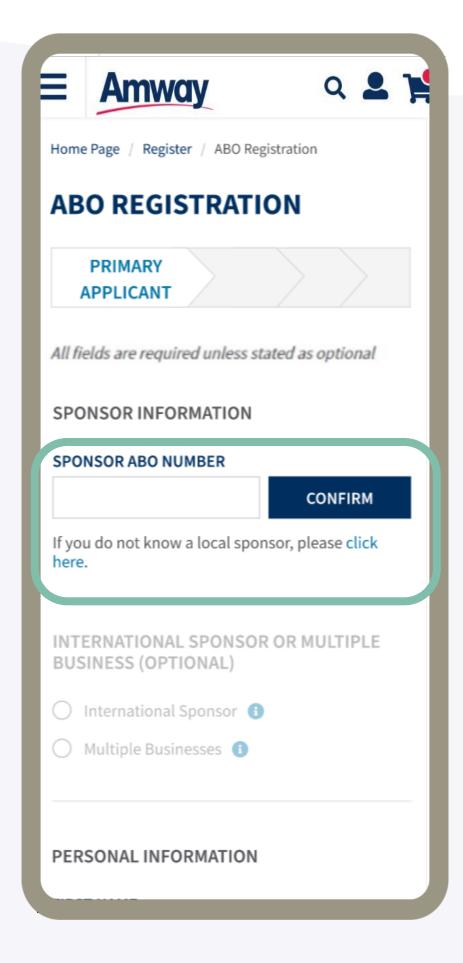

## **Enter Sponsor ABO Number**

Click **Confirm** when done. If you do not know a local sponsor, tap on **Click Here**. The system will automatically select a sponsor through the Leads Program.