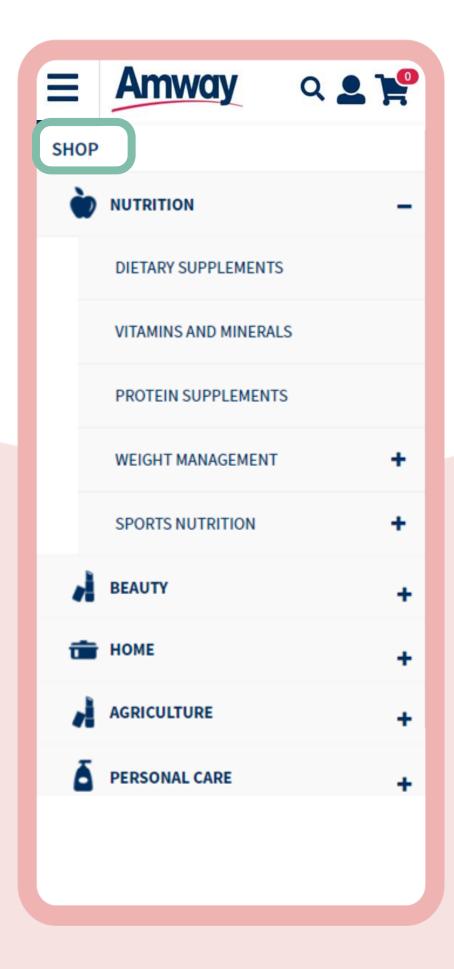

## Click the Shop Tab

From the Homepage, choose any of the categories to shop products.