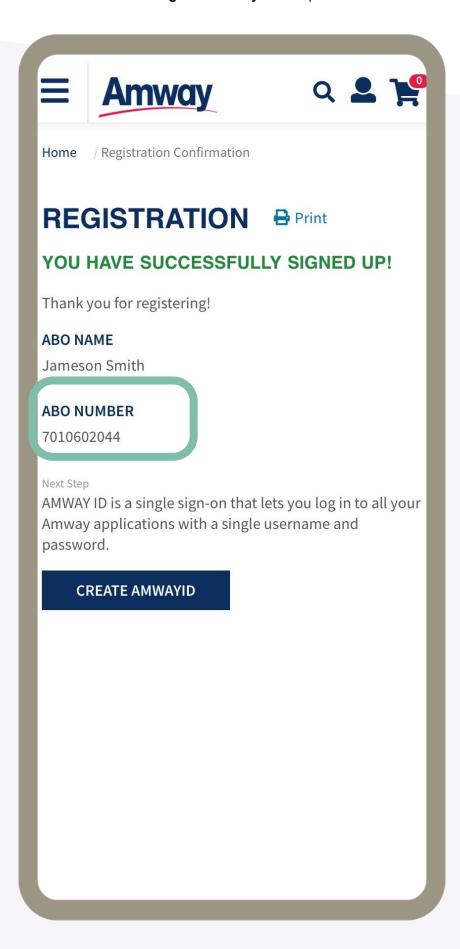

## Registration Successful

After payment, you will be redirected to ABO Registration Success page.

View your ABO account details before creating your Amway ID.

#### **Create Amway ID**

After successful registration, tap **Create Amway ID**.