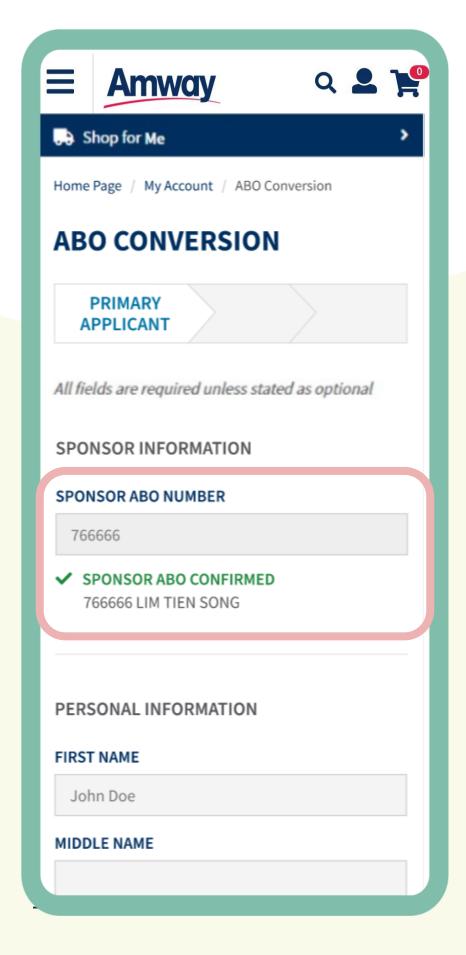

### **Enter Sponsor ABO Number**

A confirmation notice will appear at the bottom of the text box if your Sponsor ABO Number is confirmed.