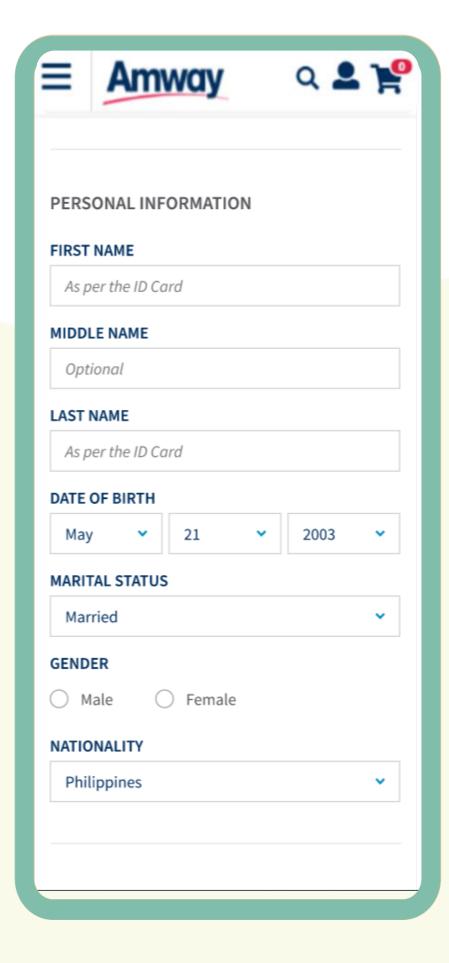

## **Enter Your Details**

Fill in all the mandatory information as indicated on the interface.