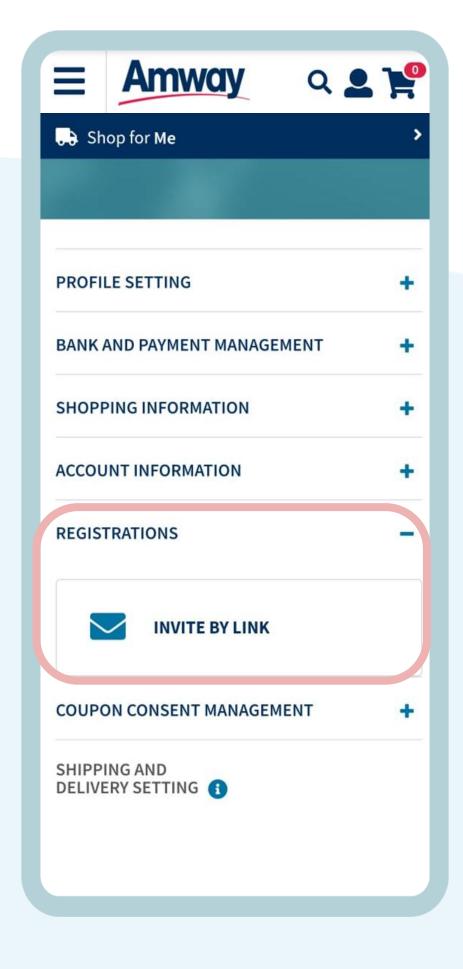

### **Send Invite Link**

Quick Guide To Easy Sign-Up

# Tap My Account

Select **Registrations** and click **Invite by Email**.