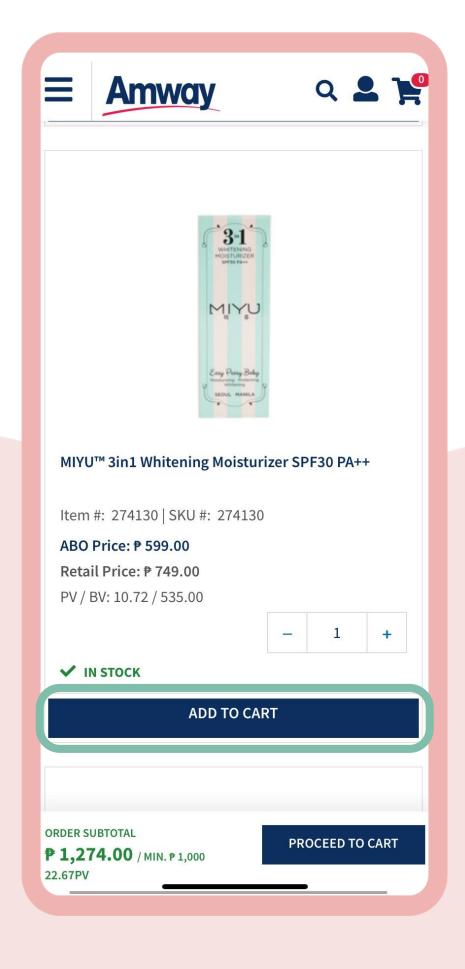

# Proceed to Build Your Own Registration Kit

Under the purchase tab, choose the selected Amway products from the Best Seller list and tap **Add To Cart**.

## **Tap Proceed To Cart**

Ensure you meet the minimum purchase amount of ₱1,000. Once done, continue to the next step.

### Proceed to Build Your Own Registration Klt

Under the purchase tab, choose the selected Amway products from the Best Sellet list and tap **Add To Cart**.

#### **Tap Proceed To Cart**

Once done, continue to the next step.

You may also proceed without adding any items to cart. It is still possible to proceed even without adding items to Cart.

### **Continue Shopping**

Under the purchase tab, choose the selected Amway products from the list and tap **Add To Cart**.

Skip this step if you are ready to make a payment.

### **Tap Proceed To Cart**

Products will be added into the same cart with your previous products before registration.