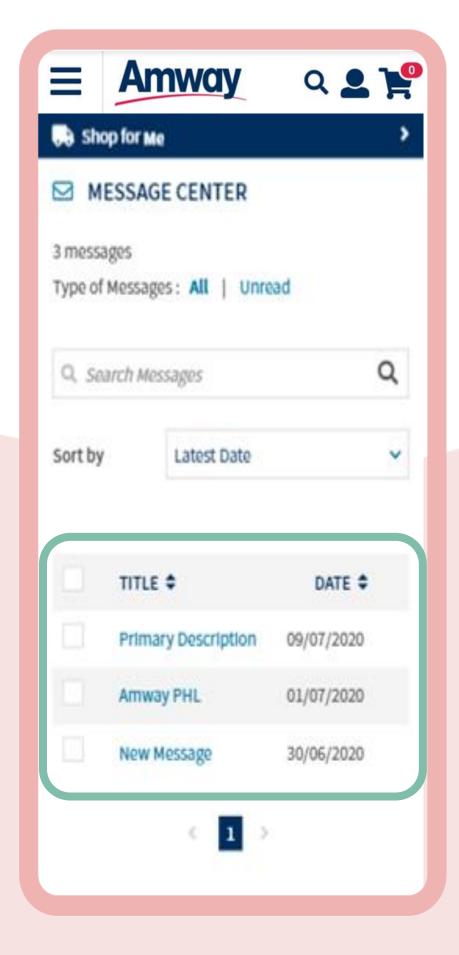

### Manage Notifications

Access **Message Center** in the dropdown menu to check your messages.

### **Update Contact Details**

Quick Guide To Easy Sign-Up