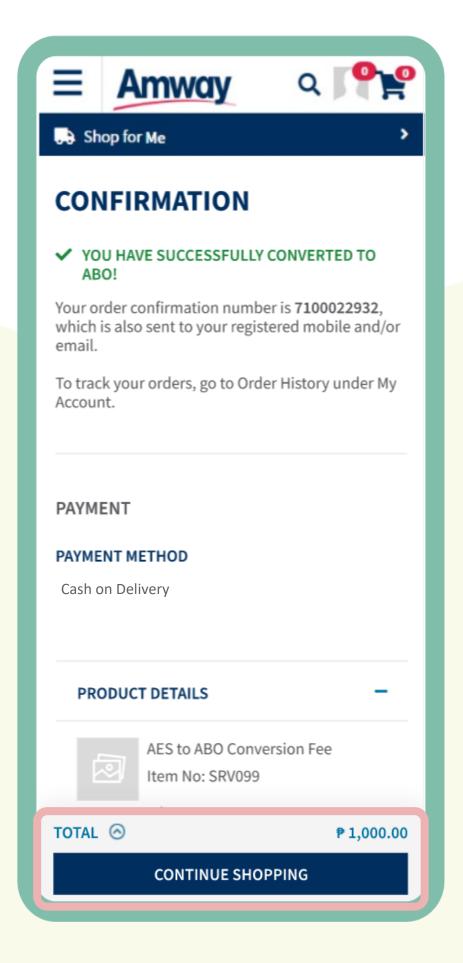

## Conversion Successful

Your ABO conversion is successful when a confirmation page appears with your order details.

To continue browsing Amway, tap Continue Shopping.