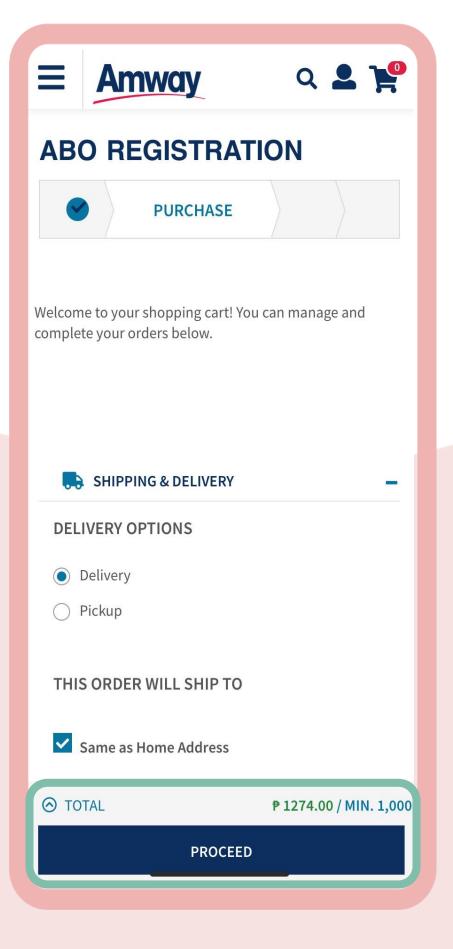

#### **Enter Shipping Details**

Choose your delivery options between Delivery or Pick Up. Fill up the required details and click **Proceed**.