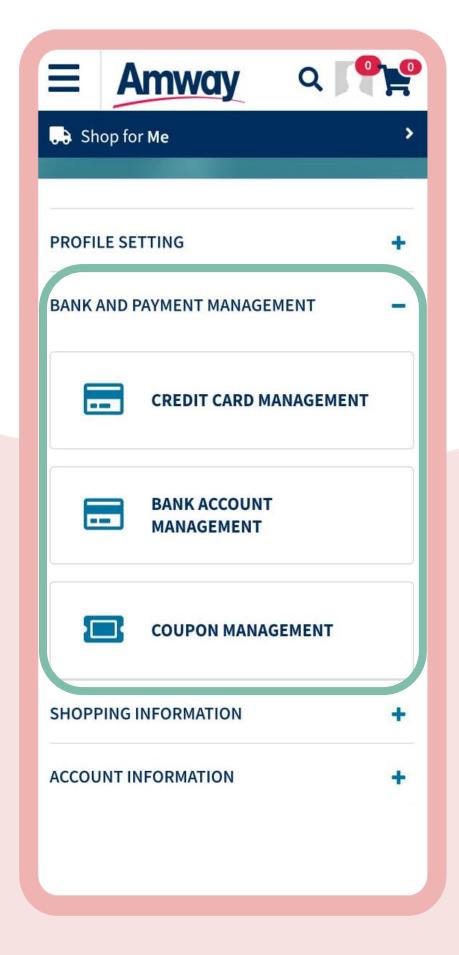

# Manage Banks and Payments

Access Credit Card Management, Bank Account Management and Coupon Management under **Bank and Payment Management** menu.

# Tap Credit Card Management

Expand the Bank and Payment Management tab to access the payment management dropdown list.

### **Tap Add New Card**

Enter the your credit or debit card details and tap **Add Card.** 

### **Set Default Card**

To make it your default card, mark **Set As Default Card.** Tap **Add Card** again to update details.