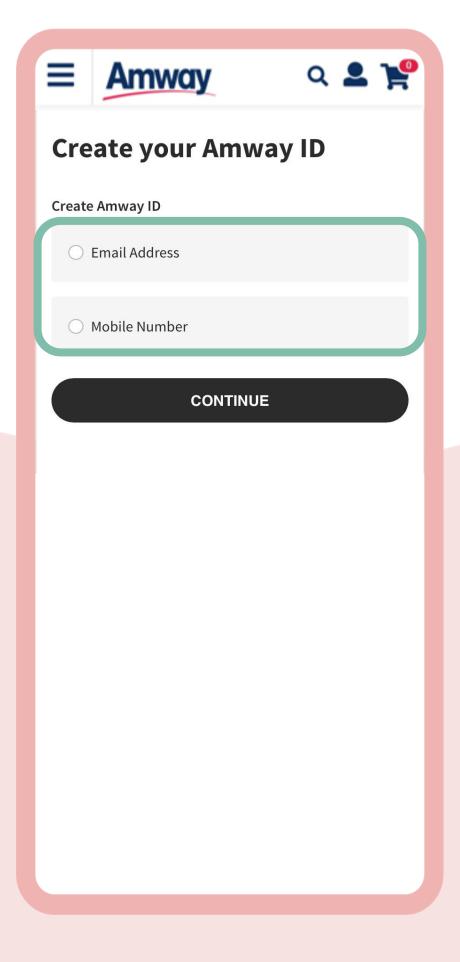

#### **Select Login Method**

Choose to create your Amway ID via Email Address or Mobile Number.

#### **Set Login Details**

Enter your email address or mobile number.

Add new password. Then, tap **Continue**.