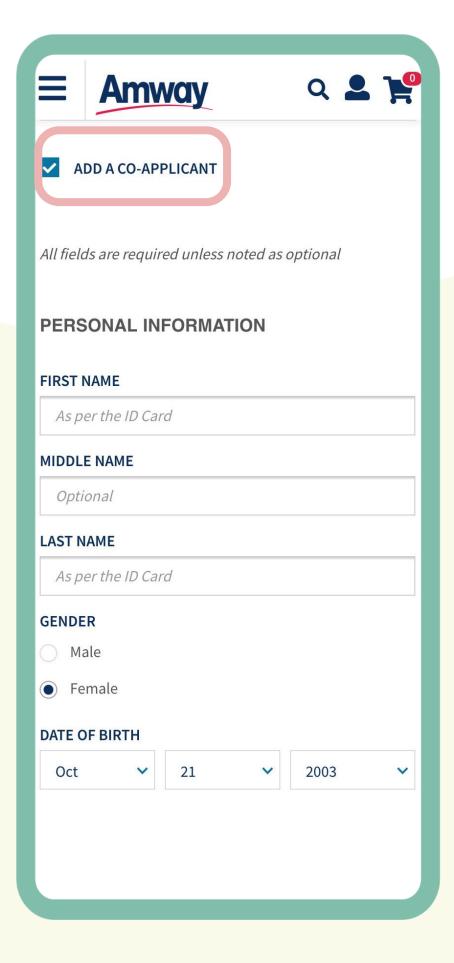

#### Select Add Coapplicant

Enter your co-applicant's details including personal information and contact details.

#### Select Add Co-Applicant

Enter your co-applicant's details including personal information and contact details.

### Select Add Coapplicant

Enter your co-applicant's details including personal information and contact details.

### Add Co-Applicant

Enter your co-applicant's details including personal information and contact details.

### **Enter Co- Applicant Information**

Under your profile, fill your coapplicant details. All fields are mandatory.