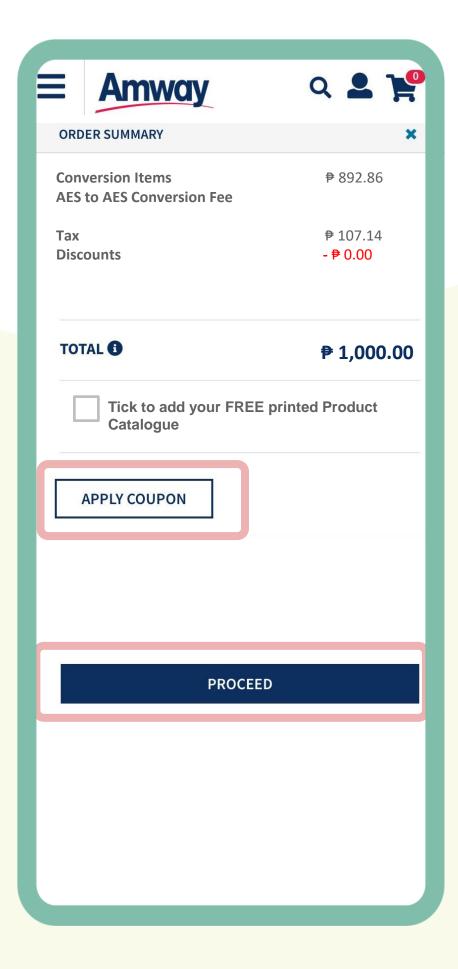

#### **Review Order**

Check your order summary and tap **Proceed.** 

To add coupons, tap on **Apply Coupon.** 

## Preview ABO Registration

Ensure all details on your ABO registration is correct.

Once checked, tap **Proceed To Payment.** 