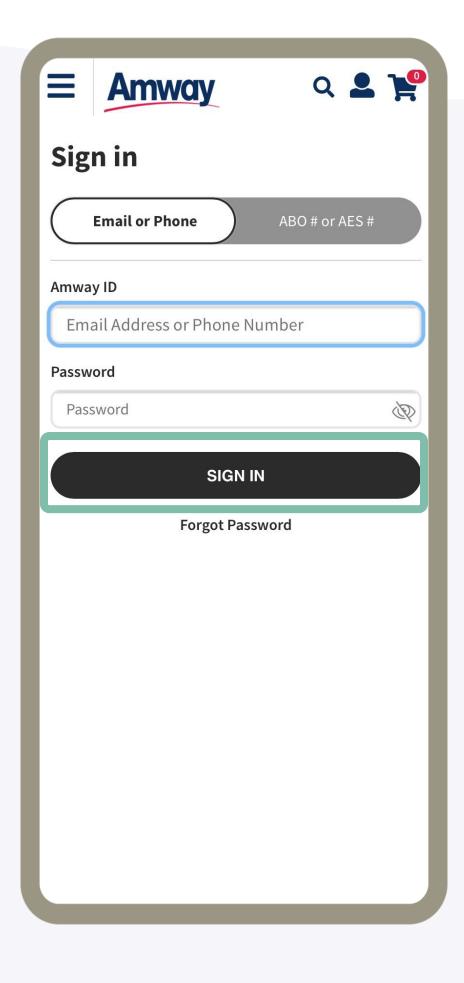

he purchase tab. Tap **Proceed** to continue your conversion process.

The ABO conversion fee is ₱1,000.







#### **Review Order**

Check your order summary and tap **Proceed.** 

To add coupons, tap on **Apply Coupon.** 







## Preview ABO Registration

Ensure all details on your ABO registration is correct.

Once checked, tap **Proceed To Payment.** 







# Select Confirm Payment

Choose your payment option and enter the required payment information.







## Conversion Successful

Your ABO conversion is successful when a confirmation page appears with your order details.

To continue browsing Amway, tap Continue Shopping.







# Convert From ABO to AE Shopper

Quick Guide To Easy Sign-Up





### Log In to My Account

Sign into your account and expand **My Account** button.







### **Select Conversion**

Log in to your **Amway Account** and expand the **Conversion** tab to view conversion details.

There is no conversion fee for conversions from ABO to AE Shopper.







# Accept The AE Shopper Agreement

Go through the Terms and Conditions. Then mark the checkbox to agree to the terms and conditions.

When done, click Convert Now.







# Conversion Is Successful

Your AE Shopper conversion is successful when a confirmation page appears with your order details.

To continue browsing Amway, tap Continue Shopping.







### Manage My Account

Quick Guide To Easy Sign-Up



### Easily Manage Your Amway Account

It's now easier than ever to update your account with new features.







Set delivery addresses



Manage payments methods



**Check Shopping His