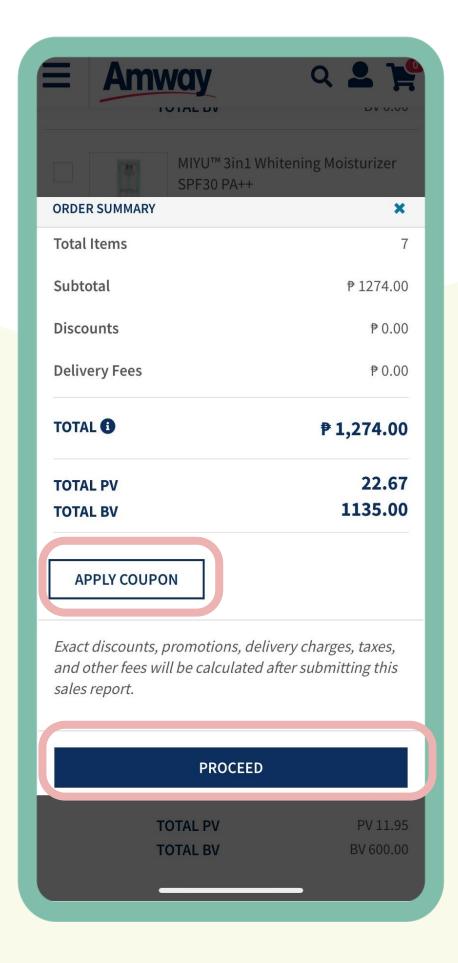

#### **Review Order**

Check your order summary and tap **Proceed.** 

To add coupons, if any tap on **Apply Coupon**.