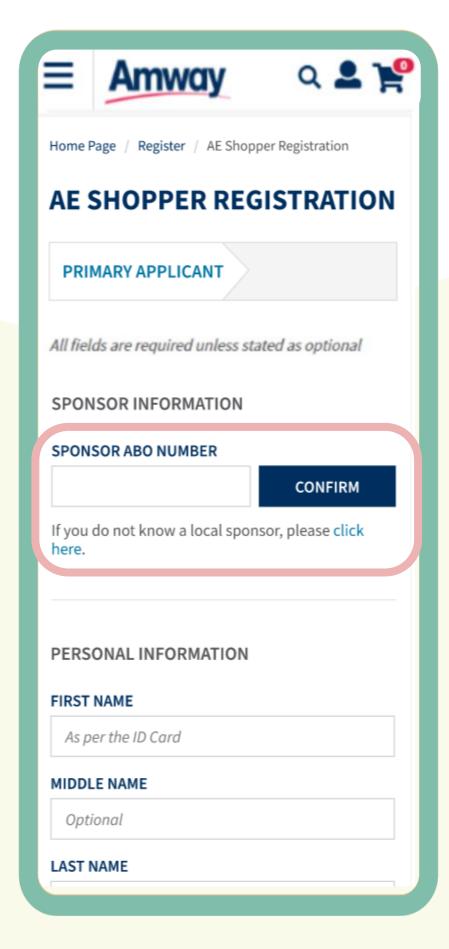

## **Enter Sponsor ABO Number**

Click **Confirm** when done. If you do not know a local sponsor, tap on **Click Here.** The system will automatically select a sponsor through the Leads Program.

## **Enter Your Details**

Fill in all the mandatory information as indicated on the interface.