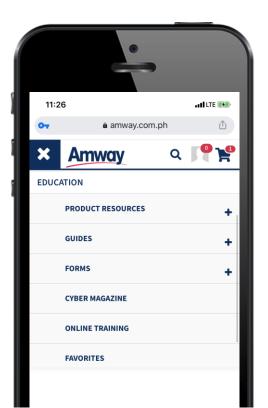

## ACCESS ONLINE COURSES IN 4 EASY STEPS

LOG ON TO
WWW.AMWAY.COM.PH

CLICK "EDUCATION"

CLICK
"ONLINE TRAINING"

CLICK
DESIRED COURSE