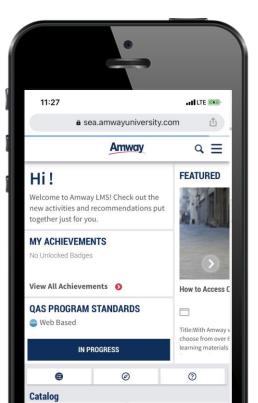

## ACCESS ONLINE COURSES IN 4 EASY STEPS

LOG ON TO
WWW.AMWAY.COM.PH

CLICK "EDUCATION"

CLICK
"ONLINE TRAINING"

CLICK
DESIRED COURSE