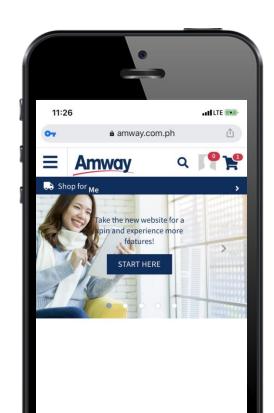

## ACCESS ONLINE COURSES IN 4 EASY STEPS

LOG ON TO
WWW.AMWAY.COM.PH

CLICK "EDUCATION"

CLICK
"ONLINE TRAINING"

CLICK
DESIRED COURSE