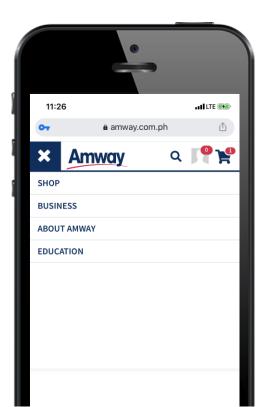

## ACCESS ONLINE COURSES IN 4 EASY STEPS

LOG ON TO
WWW.AMWAY.COM.PH

CLICK "EDUCATION"

CLICK
"ONLINE TRAINING"

CLICK
DESIRED COURSE