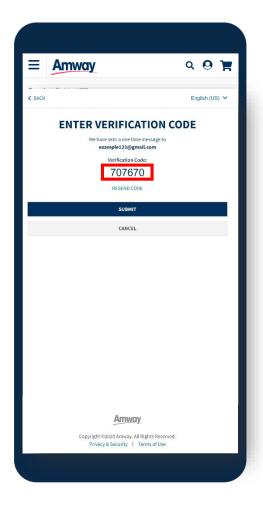

Amway business.

Your ABO# is not your Amway ID.

Your Amway
ID may be
your unique
email
address or
mobile
number.

Your
password
should be at
least 8
characters in
length,
contains at
least 1 letter
& at least 1
number.

Amway ID is needed for online transactions and all ABOs are encouraged to create one.





## Easy steps to create Amway ID (for new AES) Option 1



1. After successful **Registration**, continue by clicking **Create Amway ID** 



2. Create Amway ID using a unique email address or mobile number



3. Complete verification process and click Submit



## Easy steps to create Amway ID (for new AES) Option 2



1. After successful **Registration,** continue by clicking **Create Amway ID link** sent via email or sms



2. Check SMS notification



3. Or Email notification



4. Completeverificationprocess and clickSubmit