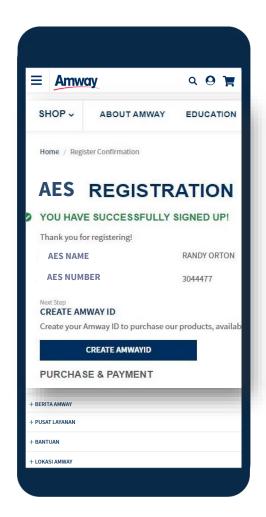

## Easy steps to create Amway ID (for new AES) Option 1

1. After successful **Registration**, continue by clicking **Create Amway ID** 

2. Create Amway ID using a unique email address or mobile number

3. Complete verification process and click Submit