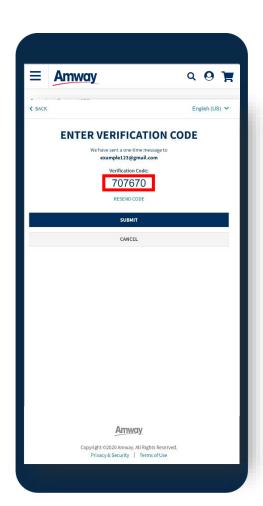

## Easy steps to create Amway ID (for new AES) Option 1

1. After successful **Registration**, continue by clicking **Create Amway ID** 

2. Create Amway ID using a unique email address or mobile number

3. Complete verification process and click Submit

4. Completeverificationprocess and clickSubmit