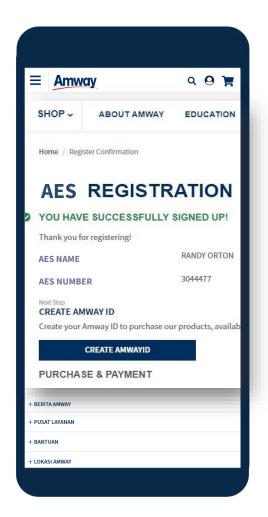

## Easy steps to create Amway ID (for new AES) Option 1

1. After successful **Registration**, continue by clicking **Create Amway ID** 

2. Create Amway ID using a unique email address or mobile number

3. Complete verification process and click Submit