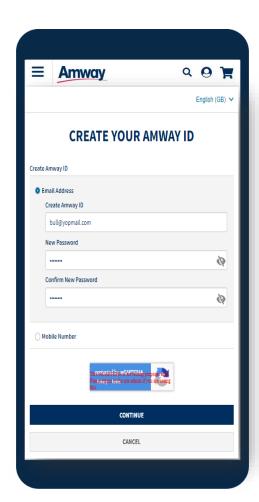

## Easy steps to create Amway ID (for new AES) Option 1

1. After successful **Registration**, continue by clicking **Create Amway ID** 

2. Create Amway ID using a unique email address or mobile number

3. Complete verification process and click Submit