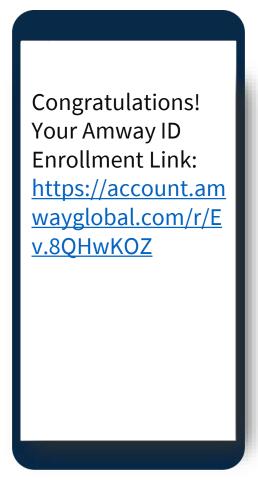

## Easy steps to create Amway ID (for new AES) Option 2

1. After successful **Registration,** continue by clicking **Create Amway ID link** sent via email or sms

2. Check SMS notification

3. Or Email notification