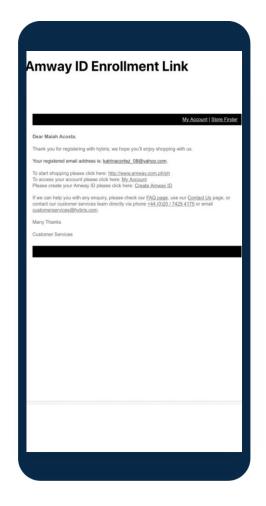

## Easy steps to create Amway ID (for new AES) Option 2

1. After successful **Registration,** continue by clicking **Create Amway ID link** sent via email or sms

2. Check SMS notification

3. Or Email notification