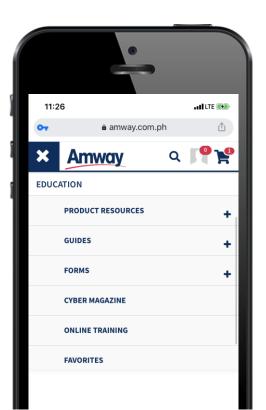

## ACCESS ONLINE COURSES IN 4 EASY STEPS

LOG ON TO
WWW.AMWAY.COM.PH

CLICK "EDUCATION"

CLICK
"ONLINE TRAINING"

CLICK
DESIRED COURSE