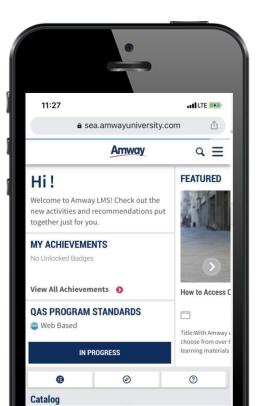

## ACCESS ONLINE COURSES IN 4 EASY STEPS

LOG ON TO
WWW.AMWAY.COM.PH

CLICK "EDUCATION"

CLICK
"ONLINE TRAINING"

CLICK
DESIRED COURSE