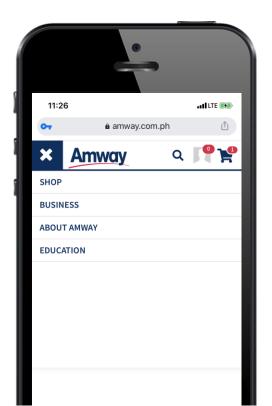

## ACCESS ONLINE COURSES IN 4 EASY STEPS

LOG ON TO
WWW.AMWAY.COM.PH

CLICK "EDUCATION"

CLICK
"ONLINE TRAINING"

CLICK
DESIRED COURSE