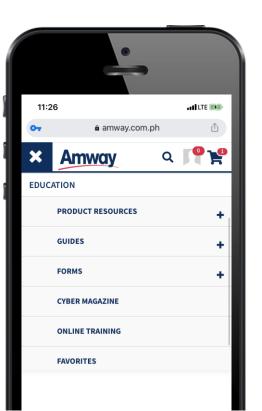

## **HOW TO ACCESS ONLINE COURSES**

LOG ON TO WWW.AMWAY.COM.PH

CLICK "**EDUCATION**"

CLICK "**ONLINE TRAINING**"

SEARCH FOR DESIRED COURSE