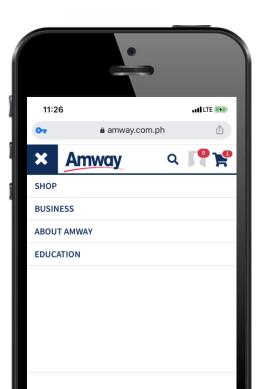

## **HOW TO ACCESS ONLINE COURSES**

LOG ON TO WWW.AMWAY.COM.PH

CLICK "**EDUCATION**"

CLICK "**ONLINE TRAINING**"

SEARCH FOR DESIRED COURSE