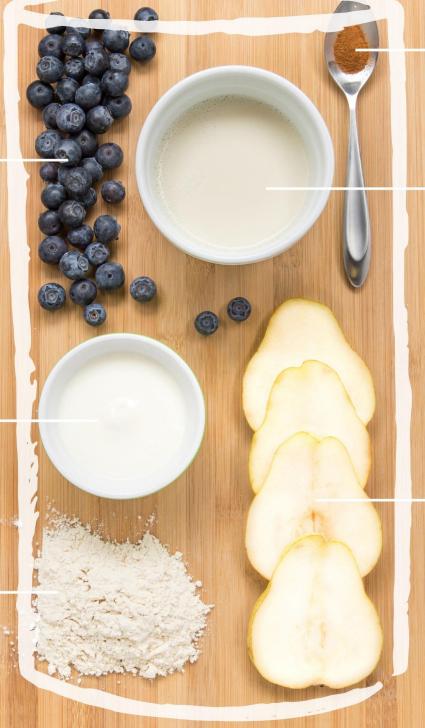

## BERRUPEAR-

3/4 CUP
BLUEBERRIES

1 CUP MILK OF CHOICE

CINNAMON

TO TASTE

1/2 CUP VANILLA YOGURT

2 TABLESPOONS NUTRILITE™ ALL PLANT PROTEIN

1/2 PEAR