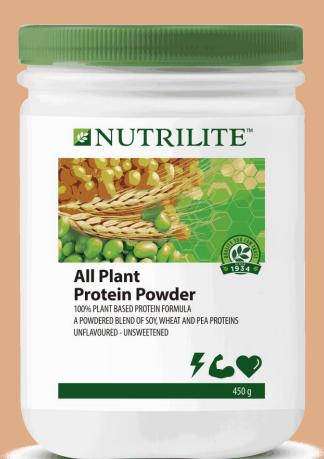

## ALLPLANT PROTEIN RECIPES

## BANAMURIO

1/2 PEAR

1 CUP VANILLA YOGURT

1 CUP MILK OF CHOICE

1 BANANA

2 TABLESPOONS NUTRILITE™ ALL PLANT PROTEIN

2 TEASPOONS
CHIA SEEDS



1/2 CUP LOOSELY PACKED SPINACH

1 CUP MILK OF CHOICE

**HONEY TO TASTE** 

2 TABLESPOONS NUTRILITE™ ALL PLANT PROTEIN



1/2 CUP VANILLA YOGURT

## TUSE DEED

2 TABLESPOONS NUTRILITE™ ALL PLANT PROTEIN

1 CUP VANILLA YOGURT

1/2 CUP POMEGRANATE SEEDS

8 STRAWBERRIES, STEMS REMOVED

1 SMALL BEET, DICED



1/2 CUP MILK OF CHOICE

## BERRUPEAR-

3/4 CUP
BLUEBERRIES

1 CUP MILK OF CHOICE

CINNAMON

TO TASTE

1/2 CUP VANILLA YOGURT

2 TABLESPOONS NUTRILITE™ ALL PLANT PROTEIN



1/2 PEAR