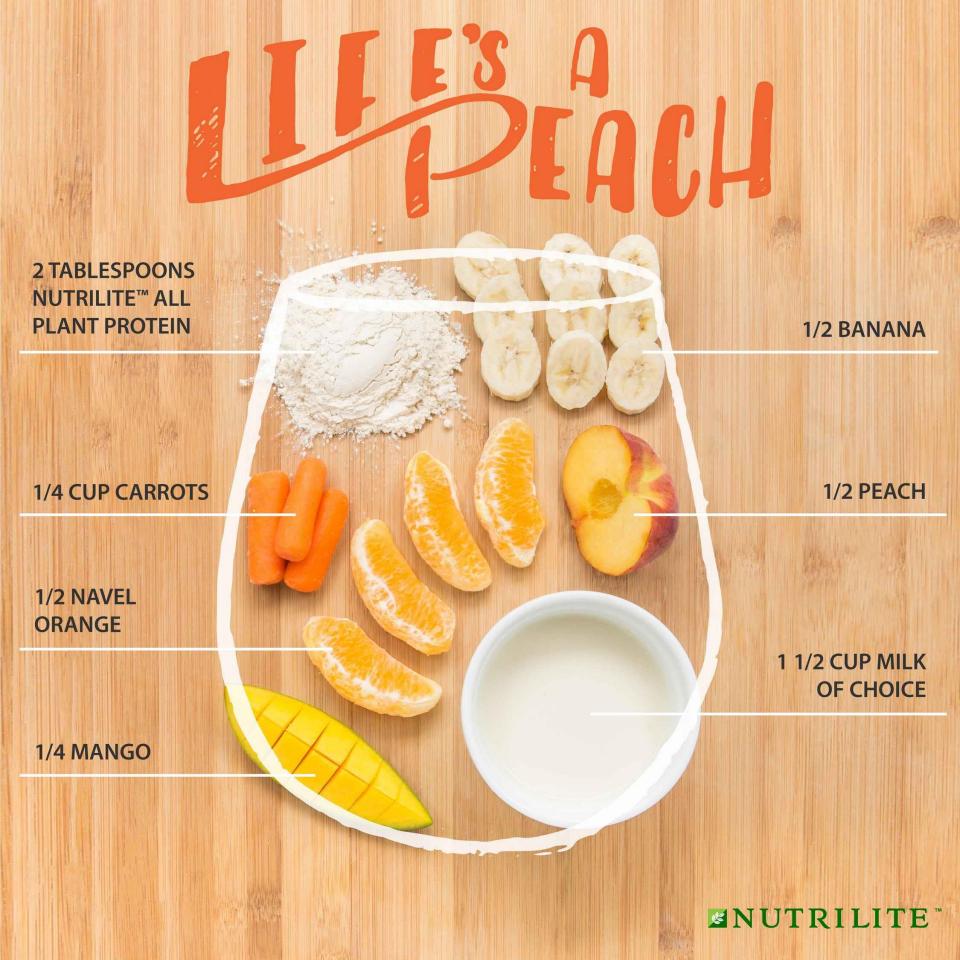

## ALLPLANT PROTEIN RECIPES

## BANAMURIO

1/2 PEAR

1 CUP VANILLA YOGURT

1 CUP MILK OF CHOICE

1 BANANA

2 TABLESPOONS NUTRILITE™ ALL PLANT PROTEIN

2 TEASPOONS
CHIA SEEDS



1/2 CUP LOOSELY PACKED SPINACH

1 CUP MILK OF CHOICE

**HONEY TO TASTE** 

2 TABLESPOONS NUTRILITE™ ALL PLANT PROTEIN



1/2 CUP VANILLA YOGURT

## TUSE DEED

2 TABLESPOONS NUTRILITE™ ALL PLANT PROTEIN

1 CUP VANILLA YOGURT

1/2 CUP POMEGRANATE SEEDS

8 STRAWBERRIES, STEMS REMOVED

1 SMALL BEET, DICED



1/2 CUP MILK OF CHOICE

## BERRUPEAR-

3/4 CUP
BLUEBERRIES

1 CUP MILK OF CHOICE

CINNAMON

TO TASTE

1/2 CUP VANILLA YOGURT

2 TABLESPOONS NUTRILITE™ ALL PLANT PROTEIN



1/2 PEAR