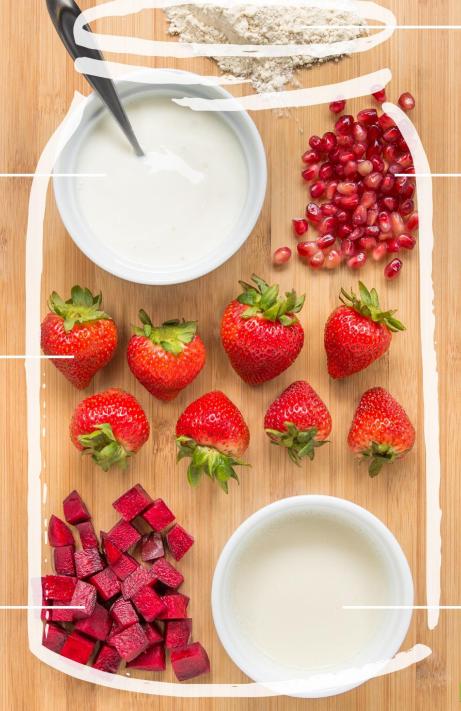

## TUSE DEED

2 TABLESPOONS NUTRILITE™ ALL PLANT PROTEIN

1 CUP VANILLA YOGURT

1/2 CUP POMEGRANATE SEEDS

8 STRAWBERRIES, STEMS REMOVED

1 SMALL BEET, DICED

1/2 CUP MILK OF CHOICE