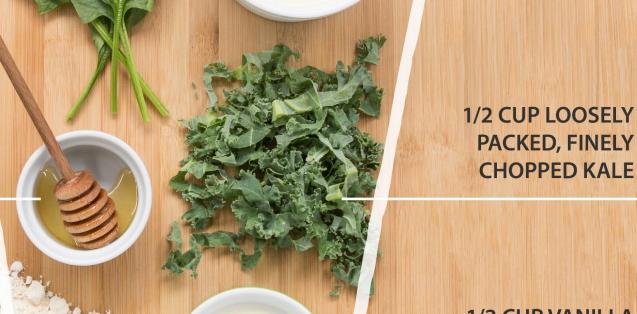

## BANAMURIO

1/2 PEAR

1 CUP VANILLA YOGURT

1 CUP MILK OF CHOICE

1 BANANA

2 TABLESPOONS NUTRILITE™ ALL PLANT PROTEIN

2 TEASPOONS
CHIA SEEDS

1/2 CUP LOOSELY PACKED SPINACH

1 CUP MILK OF CHOICE

**HONEY TO TASTE** 

2 TABLESPOONS NUTRILITE™ ALL PLANT PROTEIN

1/2 CUP VANILLA YOGURT