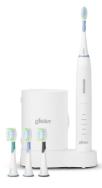

#### Glister<sup>™</sup> Multi-Action Power Toothbrush (NEW)

Add power and innovation to your oral care. Custom bristle design targets the interdental area, gum line and teeth all at once. Includes charger, UV sanitizer, and 3 replacement brush heads.

#### 127705

D981500P16992B876300 SRP: P13,250.00 AES: P10,795.00

**127706** Refills 3-set D111000P1922B99107 SRP: P1,500.00 AES: P1,225.00