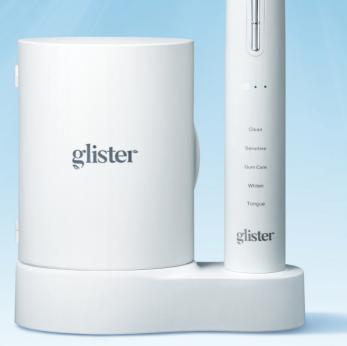

# Add **POWER** to glister's 3-Step Oral Care System

GLISTER MULTI-ACTION POWER TOOTHBRUSH

Scientifically designed to enhance experience with the glister Multi-Action Toothpaste with its five brushing modes, innovative bristle configuration, and advanced ultrasonic technology.

#### Glister<sup>™</sup> Multi-Action Power Toothbrush (NEW)

Add power and innovation to your oral care. Custom bristle design targets the interdental area, gum line and teeth all at once. Includes charger, UV sanitizer, and 3 replacement brush heads.

## **5 BRUSHING MODES**

Optimized vibration patterns can be adjusted to Clean, Sensitive, Gum Care, Whiten and Tongue settings.