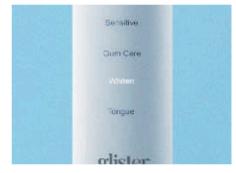

## **5 BRUSHING MODES**

Optimized vibration patterns can be adjusted to Clean, Sensitive, Gum Care, Whiten and Tongue settings.