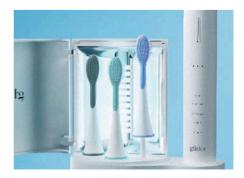

#### Glister<sup>™</sup> Multi-Action Power Toothbrush (NEW)

Add power and innovation to your oral care. Custom bristle design targets the interdental area, gum line and teeth all at once. Includes charger, UV sanitizer, and 3 replacement brush heads.

#### SANITIZES 99.9% OF GERMS

An ultraviolet lamp sanitizes by killing 99.9%\* of germs on brush head.

\*Escherichia Coli, Staphylococcus aureus, Pseudomonas aeruginosa, Prevotella intermedia strains after 10 minutes.