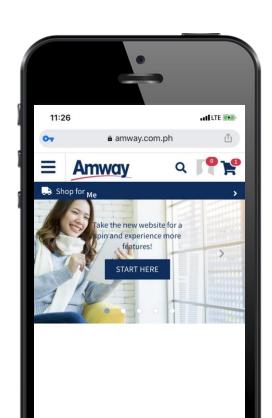

# ACCESS ONLINE COURSES IN 4 EASY STEPS

LOG ON TO WWW.AMWAY.COM.PH

CLICK "EDUCATION"

CLICK
"ONLINE TRAINING"

CLICK
DESIRED COURSE