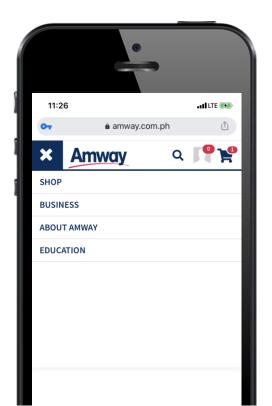

# ACCESS ONLINE COURSES IN 4 EASY STEPS

LOG ON TO WWW.AMWAY.COM.PH

CLICK "EDUCATION"

CLICK
"ONLINE TRAINING"

CLICK
DESIRED COURSE