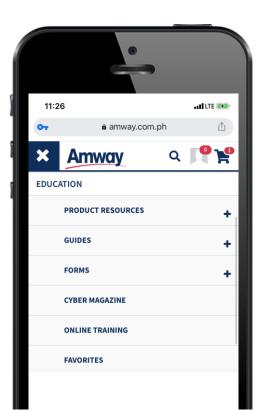

# ACCESS ONLINE COURSES IN 4 EASY STEPS

LOG ON TO WWW.AMWAY.COM.PH

CLICK "EDUCATION"

CLICK
"ONLINE TRAINING"

CLICK
DESIRED COURSE