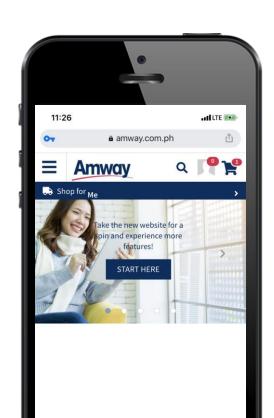

# ACCESS ONLINE COURSES IN 4 EASY STEPS

LOG ON TO
WWW.AMWAY.COM.PH

CLICK "EDUCATION"

CLICK
"ONLINE TRAINING"

CLICK
DESIRED COURSE