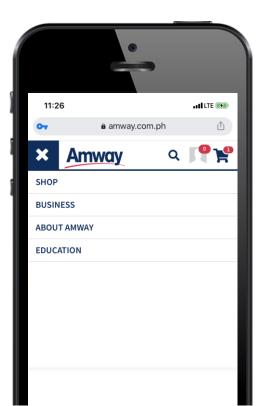

# ACCESS ONLINE COURSES IN 4 EASY STEPS

LOG ON TO
WWW.AMWAY.COM.PH

CLICK "EDUCATION"

CLICK
"ONLINE TRAINING"

CLICK
DESIRED COURSE