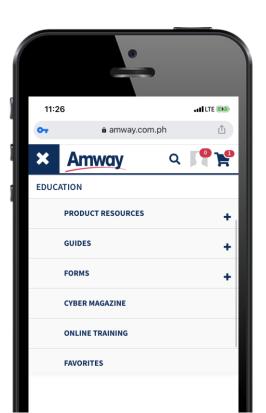

# ACCESS ONLINE COURSES IN 4 EASY STEPS

LOG ON TO
WWW.AMWAY.COM.PH

CLICK "EDUCATION"

CLICK
"ONLINE TRAINING"

CLICK
DESIRED COURSE