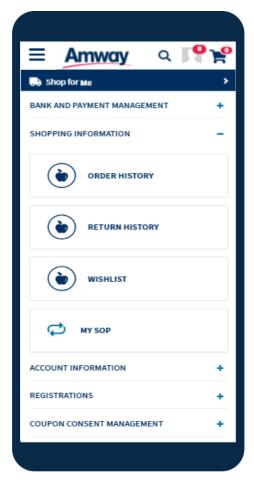

Access Credit Card Management, Bank Account Management and Coupon Management under **Bank & Payment Management** menu

Access Order history, return history, Wishlist and SOP under Shopping Information